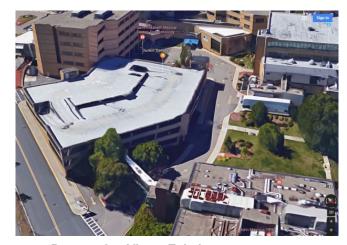

# St. Elizabeth's Medical Center Proposed Project New Parking Structure

# St. Elizabeth's Medical Center Proposed Project New Parking Structure

**Perspective View - Existing** 