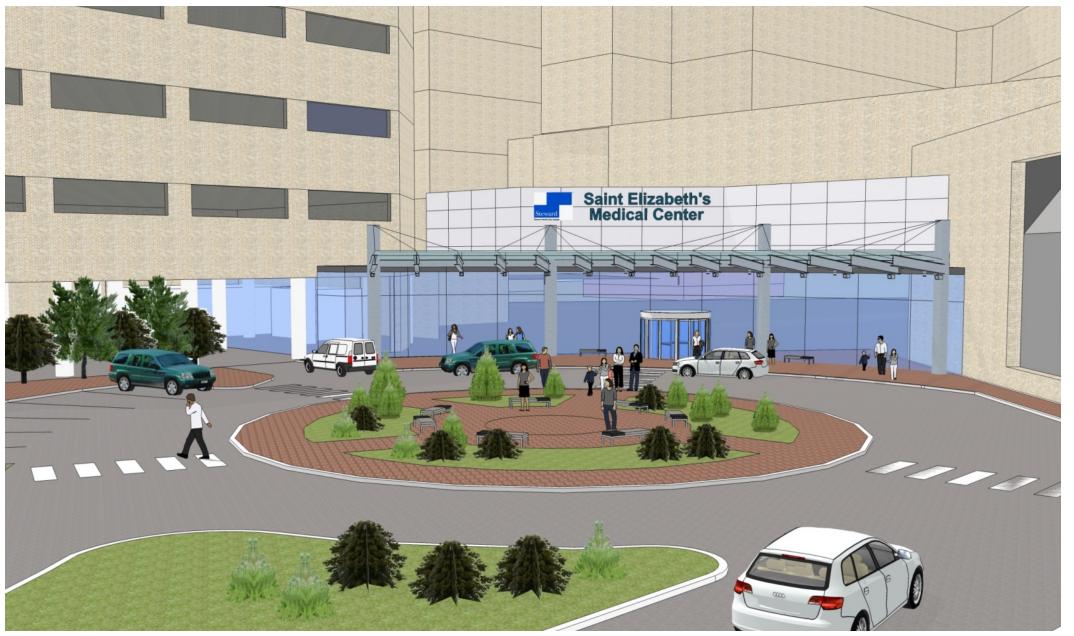

# St. Elizabeth's Medical Center Proposed Project Main Entry Site Work

Steward

**Perspective View - Existing** 

New Healing Garden & New Main Entry

# St. Elizabeth's Medical Center Proposed Project *New Entry*

**Perspective View - Existing** 

Steward

Perspective View - Proposed