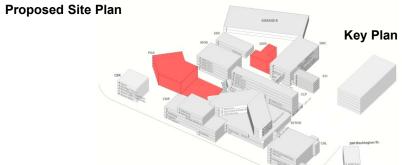

Center Proposed Project New Parking Structure



**Intersection View** 



## St. Elizabeth's Medical Center Proposed Project New Parking Structure – Elevation / Section



- 6 levels of parking at approx. 610 total spaces
- 123' x 290' floor plate ٠

Steward

- Upper (L4) and lower (L1) level entries
- 11'-4" and 10'-6" floor to floor heights



**Contextual Section Looking West across Washington St.** 

# St. Elizabeth's Medical Center Proposed Project *Washington Street Corridor – Site Design*



# St. Elizabeth's Medical Center Proposed Project *Washington Street Corridor – Site Design*





# Appendix

St. Elizabeth's Medical Center Proposed Projects Cambridge & Washington Street Landscaping Plans





# St. Elizabeth's Medical Center Proposed Project Main Entry Site Work



Steward





**Perspective View - Existing** 



New Healing Garden & New Main Entry

# St. Elizabeth's Medical Center Proposed Project *New Entry*





**Perspective View - Existing** 

Steward



Perspective View - Proposed

## Steward

# St. Elizabeth's Medical Center Proposed Project **CBR New Exterior**





**Perspective View - Existing** 



**Perspective View - Proposed** 



St. Elizabeth's Medical Center Proposed Project Former SEMC buildings on site - 2011