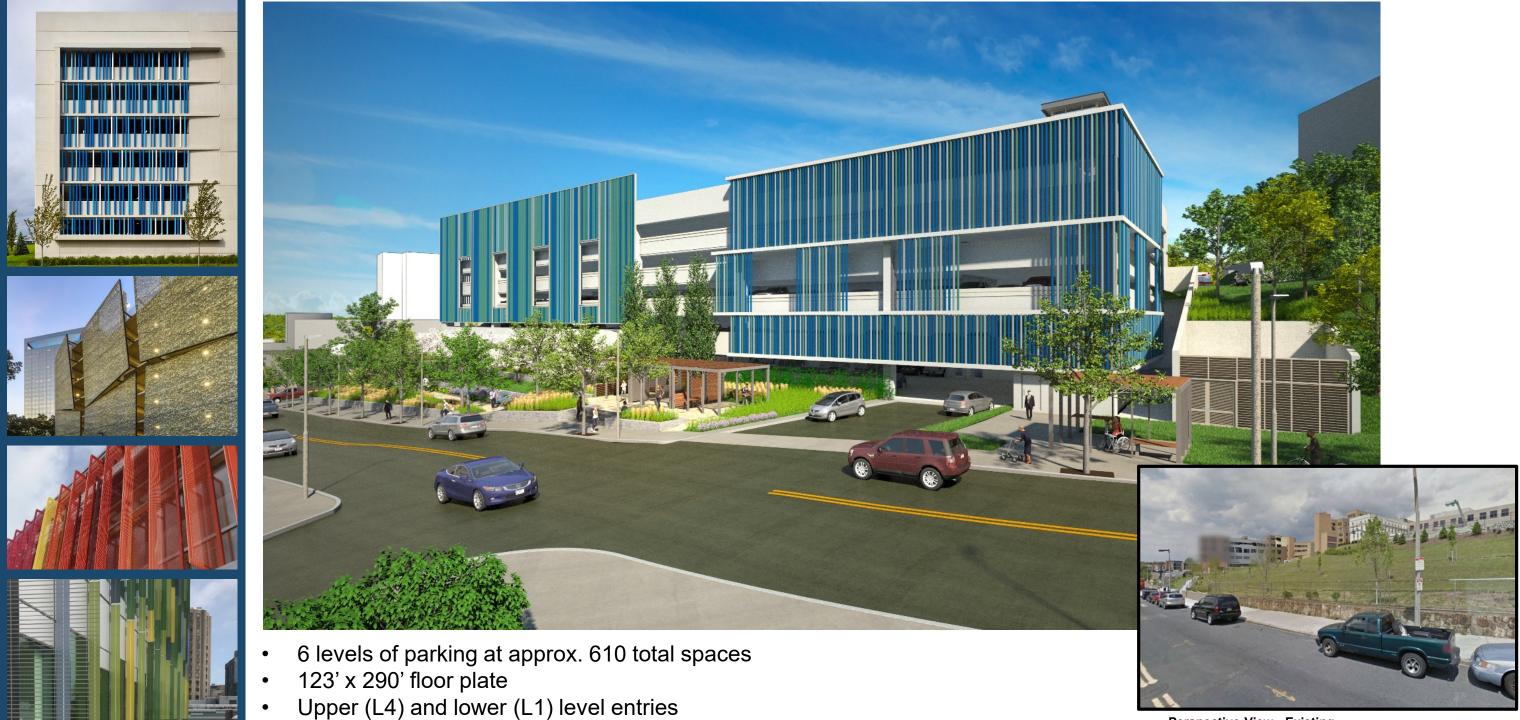

## St. Elizabeth's Medical Center Proposed Project New Parking Structure – Elevation / Section

- 6 levels of parking at approx. 610 total spaces
- 123' x 290' floor plate ٠

Steward

- Upper (L4) and lower (L1) level entries
- 11'-4" and 10'-6" floor to floor heights

**Contextual Section Looking West across Washington St.** 