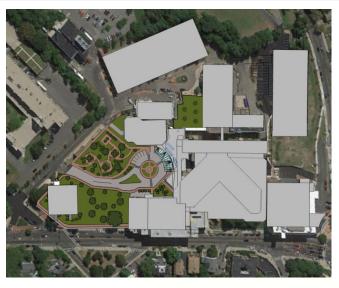

's Medical Center Proposed Project New Parking Structure



**Intersection View** 



## St. Elizabeth's Medical Center Proposed Project New Parking Structure – Elevation / Section



- 6 levels of parking at approx. 610 total spaces
- 123' x 290' floor plate ٠

Steward

- Upper (L4) and lower (L1) level entries
- 11'-4" and 10'-6" floor to floor heights



**Contextual Section Looking West across Washington St.** 

# St. Elizabeth's Medical Center Proposed Project *Washington Street Corridor – Site Design*



# St. Elizabeth's Medical Center Proposed Project *Washington Street Corridor – Site Design*





# Appendix

St. Elizabeth's Medical Center Proposed Projects Cambridge & Washington Street Landscaping Plans





# St. Elizabeth's Medical Center Proposed Project Main Entry Site Work



Steward





**Perspective View - Existing** 



New Healing Garden & New Main Entry

# St. Elizabeth's Medical Center Proposed Project *New Entry*





**Perspective View - Existing** 

Steward



Perspective View - Proposed

## Steward

# St. Elizabeth's Medical Center Proposed Project **CBR New Exterior**





**Perspective View - Existing** 



**Perspective View - Proposed** 



St. Elizabeth's Medical Center Proposed Project Former SEMC buildings on site - 2011