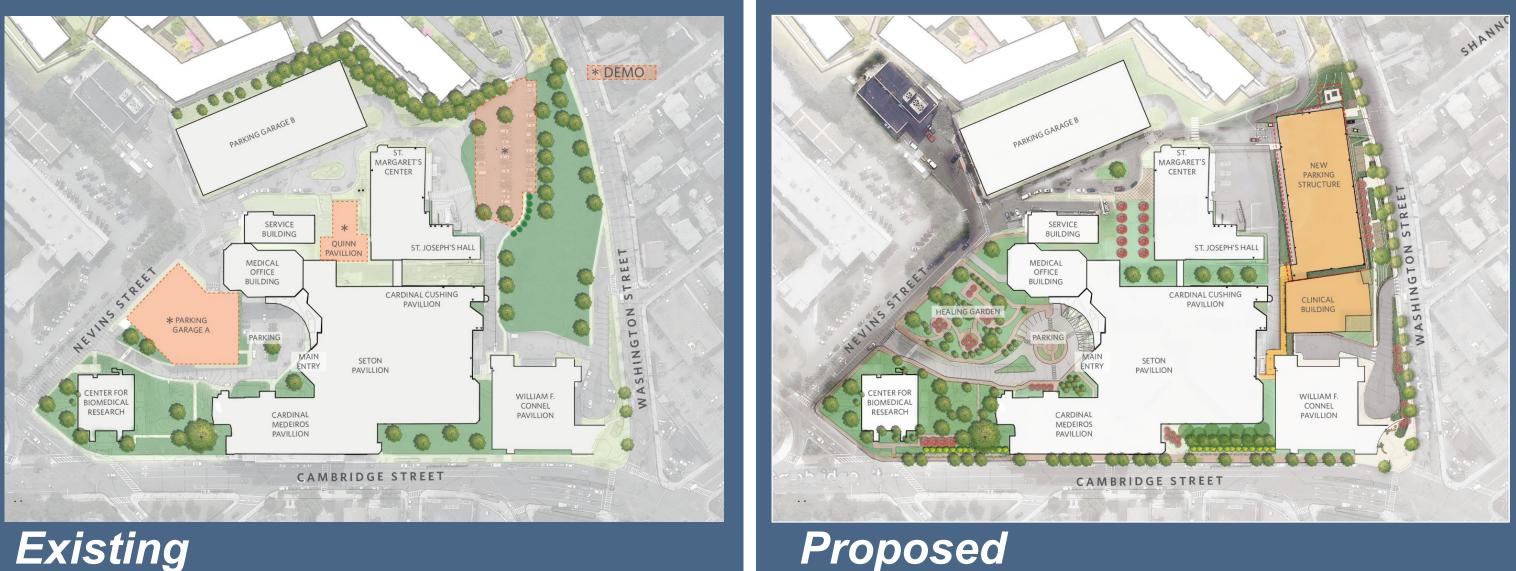

St. Elizabeth's Medical Center

## Boston Civic Design Commission Design Meeting

October 1, 2019



# St. Elizabeth's Medical Center Proposed Project **Context Plan and Goals**



- Improve access for patients and ightarrowvisitors
- Improve open space on campus igodot
- Improve patient, visitor, and staff ightarrowparking
- Expand critical patient care programs
- Remove obsolete and inefficient  $\bullet$ buildings
- Renew and repurpose ightarrowunderutilized buildings

# Steward

# St. Elizabeth's Medical Center Proposed Project Site Plans



# Proposed

# St. Elizabeth's Medical Center Proposed Project New Parking Structure







# St. Elizabeth's Medical Center Proposed Project New Parking Structure



**Perspective View - Existing** 

# St. Elizabeth's Medical Center Proposed Project New Parking Structure – Street View



## Steward

# St. Elizabeth's Medical Center Proposed Project New Parking Structure



**Intersection View** 



## St. Elizabeth's Medical Center Proposed Project New Parking Structure – Elevation / Section



- 6 levels of parking at approx. 610 total spaces
- 123' x 290' floor plate ٠

Steward

- Upper (L4) and lower (L1) level entries
- 11'-4" and 10'-6" floor to floor heights



**Contextual Section Looking West across Washington St.** 

# St. Elizabeth's Medical Center Proposed Project *Washington