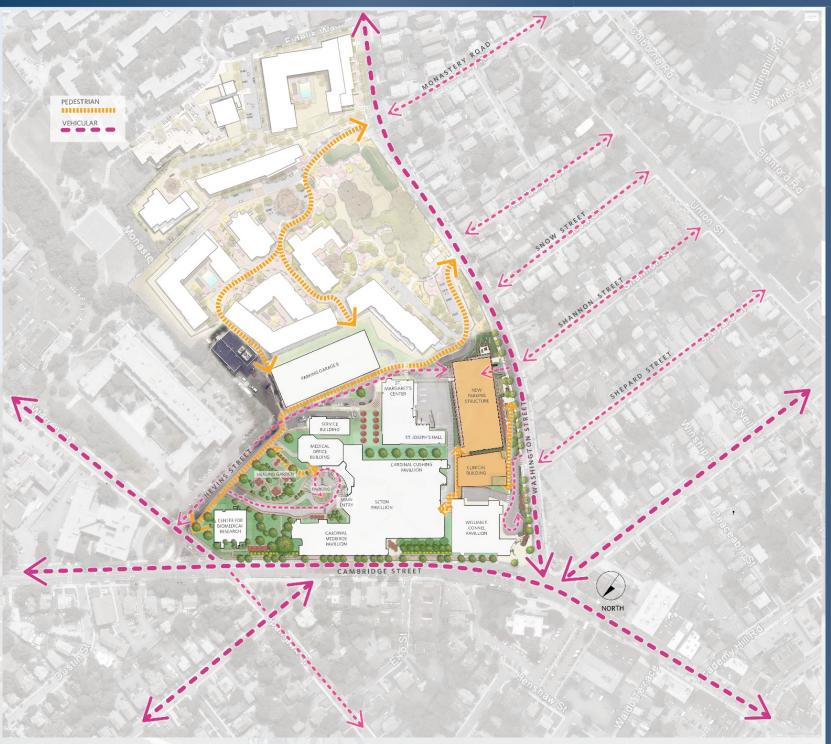

# St. Elizabeth's Medical Center Proposed Project **Context Plan and Goals**

- Improve access for patients and ightarrowvisitors
- Improve open space on campus igodot
- Improve patient, visitor, and staff ightarrowparking
- Expand critical patient care programs
- Remove obsolete and inefficient  $\bullet$ buildings
- Renew and repurpose ightarrowunderutilized buildings

# St. Elizabeth's Medical Center Proposed Project Site Plans