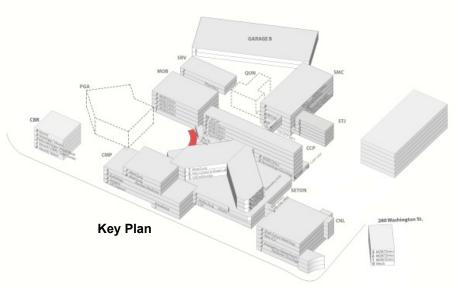

ructure – Elevation / Section



- 6 levels of parking at approx. 610 total spaces
- 123' x 290' floor plate ٠

Steward

- Upper (L4) and lower (L1) level entries
- 11'-4" and 10'-6" floor to floor heights



**Contextual Section Looking West across Washington St.** 

# St. Elizabeth's Medical Center Proposed Project *Washington Street Corridor – Site Design*



# St. Elizabeth's Medical Center Proposed Project *Washington Street Corridor – Site Design*





# Appendix

St. Elizabeth's Medical Center Proposed Projects Cambridge & Washington Street Landscaping Plans





# St. Elizabeth's Medical Center Proposed Project Main Entry Site Work



Steward





**Perspective View - Existing** 



New Healing Garden & New Main Entry

# St. Elizabeth's Medical Center Proposed Project *New Entry*





**Perspective View - Existing** 

Steward



Perspective View - Proposed

## Steward

# St. Elizabeth's Medical Center Proposed Project **CBR New Exterior**





**Perspective View - Existing** 



**Perspective View - Proposed** 



St. Elizabeth's Medical Center Proposed Project Former SEMC buildings on site - 2011