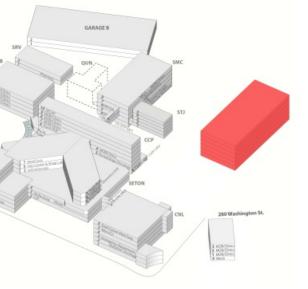

St. Elizabeth's Medical Center

## Boston Civic Design Commission Design Meeting

October 1, 2019



# St. Elizabeth's Medical Center Proposed Project **Context Plan and Goals**



- Improve access for patients and ightarrowvisitors
- Improve open space on campus igodot
- Improve patient, visitor, and staff ightarrowparking
- Expand critical patient care programs
- Remove obsolete and inefficient  $\bullet$ buildings
- Renew and repurpose ightarrowunderutilized buildings

# Steward

# St. Elizabeth's Medical Center Proposed Project Site Plans



# Proposed

# St. Elizabeth's Medical Center Proposed Project New Parking Structure







# St. Elizabeth's Medical Center Proposed Project New Parking Structure



**Perspective View - Existing** 

# St. Elizabeth's Medical Center Proposed Project New Parking Structure – Street View



## Steward

# St. Elizabeth's Medical Center Proposed Project New Parking Structure



**Intersection View** 



## St. Elizabeth's Medical Center Proposed Project New Parking Structure – Elevation / Section



- 6 levels of parking at approx. 610 total spaces
- 123' x 290' floor plate ٠

Steward

- Upper (L4) and lower (L1) level entries
- 11'-4" and 10'-6" floor to floor heights



**Contextual Section Looking West across Washington St.** 

# St. Elizabeth's Medical Center Proposed Project *Washington Street Corridor – Site Design*



# St. Elizabeth's Medical Center Proposed Project *Washin