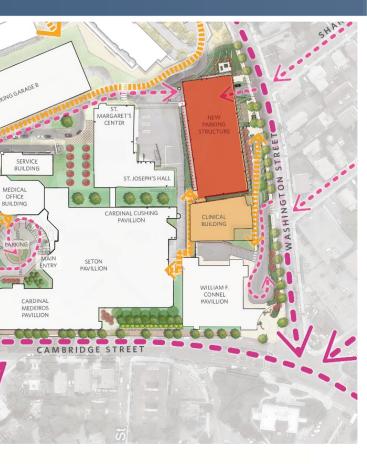

St. Elizabeth's Medical Center

## Boston Civic Design Commission Design Meeting

October 1, 2019



# St. Elizabeth's Medical Center Proposed Project **Context Plan and Goals**



- Improve access for patients and ightarrowvisitors
- Improve open space on campus igodot
- Improve patient, visitor, and staff ightarrowparking
- Expand critical patient care programs
- Remove obsolete and inefficient  $\bullet$ buildings
- Renew and repurpose ightarrowunderutilized buildings

# Steward

# St. Elizabeth's Medical Center Proposed Project Site Plans



# Proposed

# St. Elizabeth's Medical Center Proposed Project New Parking Structure







# St. Elizabeth's Medical Center Proposed Project New Parking Structure



**Perspective View - Existing** 

# St. Elizabeth's Medical Center Proposed Project New Parking Structure – Street View



## Steward

# St. Elizabeth's Medical Center Proposed Project New Parking Structure



**Intersection View** 



## St. Elizabeth's Medical Center Proposed Project New Parking Structure – Elevation / Section



- 6 levels of parking at approx. 610 total spaces
- 123' x 290' floor plate ٠

Steward

- Upper (L4) and lower (L1) level entries
- 11'-4" and 10'-6" floor to floor heights



**Contextual Section Looking West across Washington St.** 

# St. Elizabeth's Medical Center Proposed Project *Washington Street Corridor – Site Design*



# St. Elizabeth's Medical Center Proposed Project *Wash