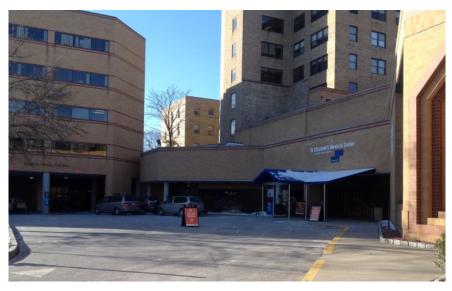

# St. Elizabeth's Medical Center Proposed Project Main Entry Site Work

Steward

**Perspective View - Existing** 

New Healing Garden & New Main Entry

# St. Elizabeth's Medical Center Proposed Project *New Entry*

**Perspective View - Existing** 

Steward

Perspective View - Proposed