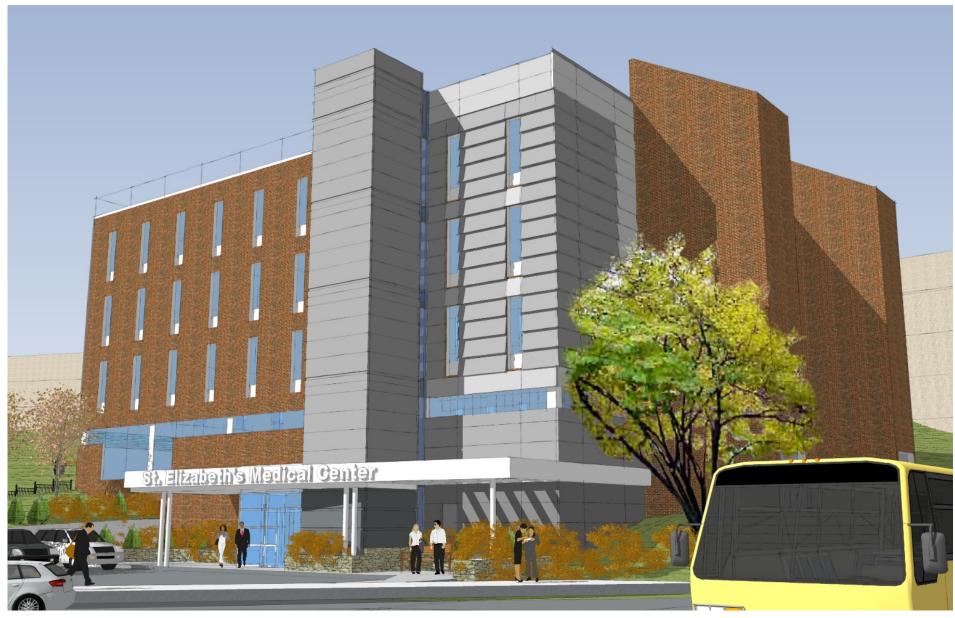

# St. Elizabeth's Medical Center Proposed Project New Parking Structure

**Perspective View - Existing** 

# St. Elizabeth's Medical Center Proposed Project New Parking Structure – Street View

# St. Elizabeth's Medical Center Proposed Project New Parking Structure

**Intersection View** 