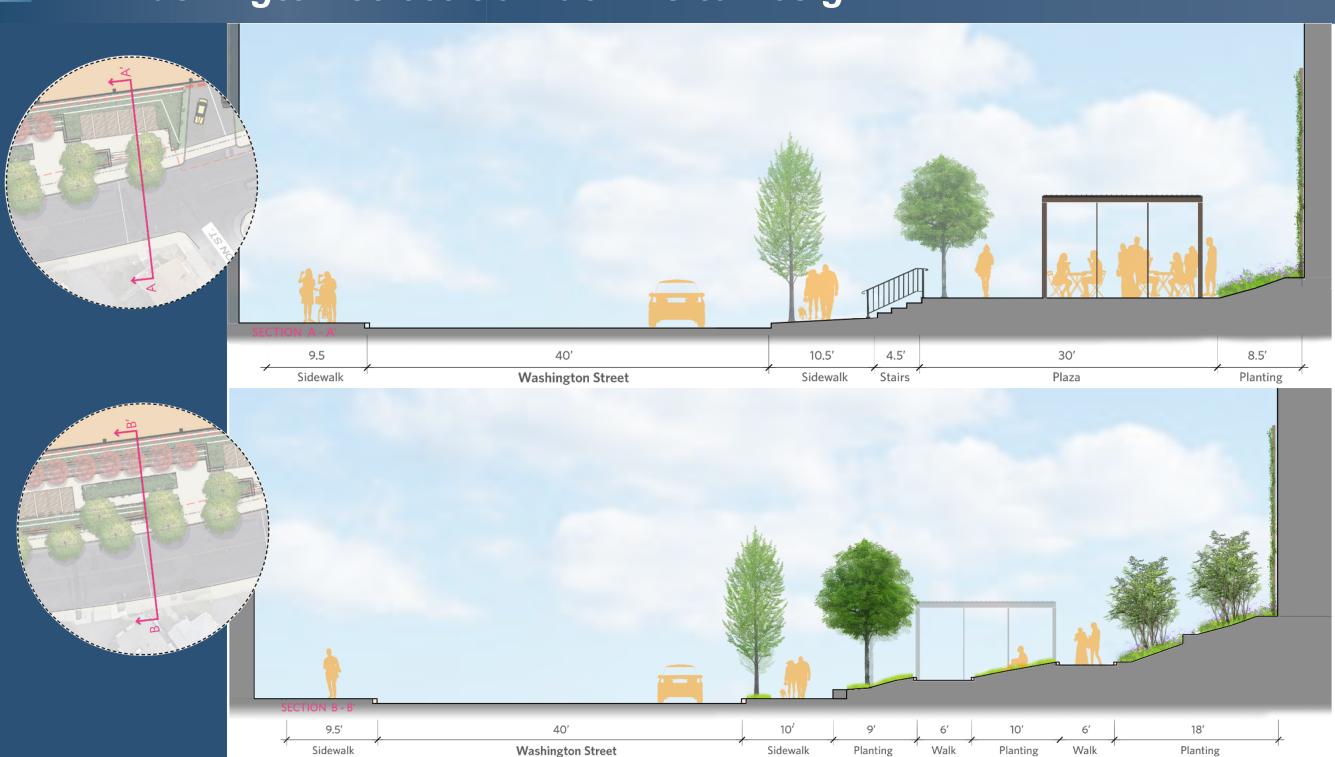

**Contextual Section Looking West across Washington St.** 

# St. Elizabeth's Medical Center Proposed Project *Washington Street Corridor – Site Design*