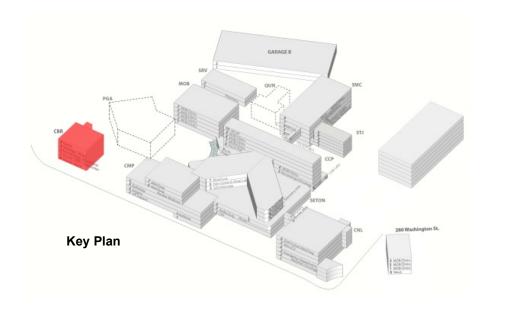

# St. Elizabeth's Medical Center Proposed Project **CBR New Exterior**

**Perspective View - Existing** 

**Perspective View - Proposed** 

St. Elizabeth's Medical Center Proposed Project Former SEMC buildings on site - 2011