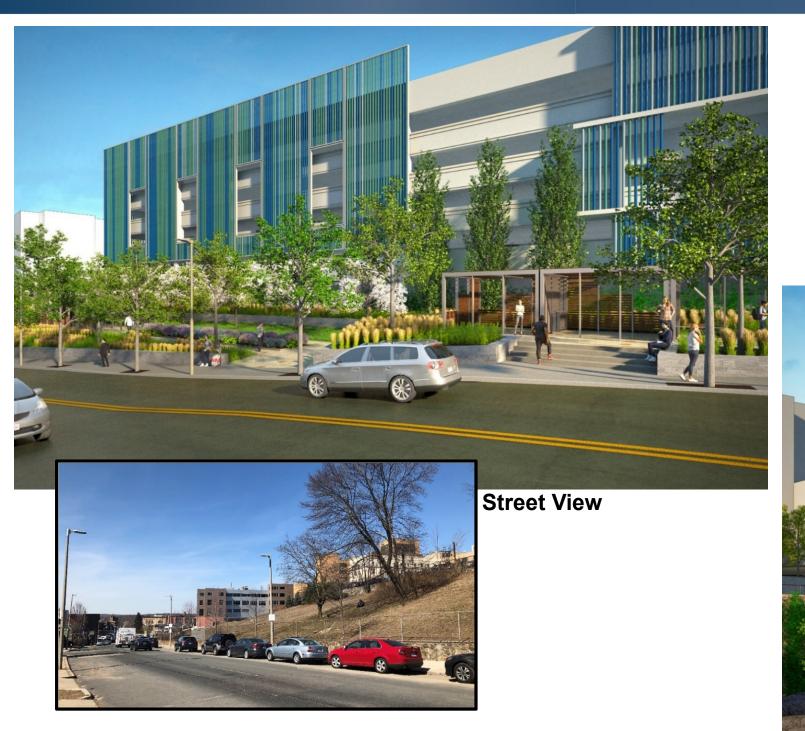

# St. Elizabeth's Medical Center Proposed Project New Parking Structure – Street View

# St. Elizabeth's Medical Center Proposed Project New Parking Structure

**Intersection View** 