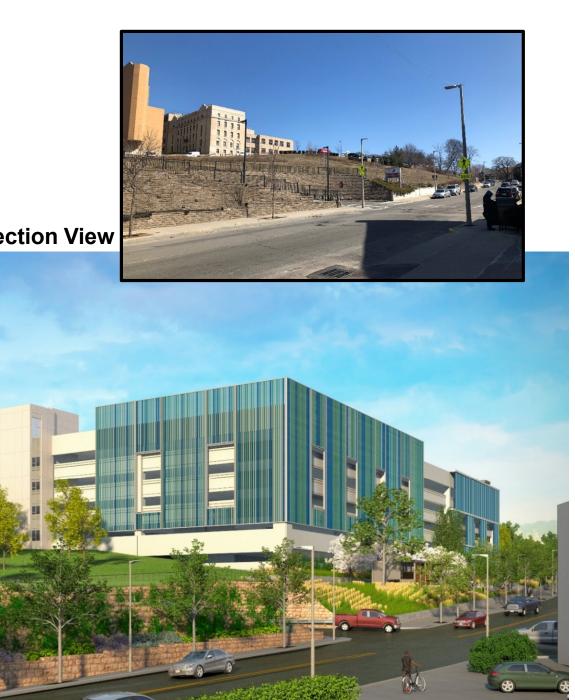

# St. Elizabeth's Medical Center Proposed Project New Parking Structure

**Intersection View** 