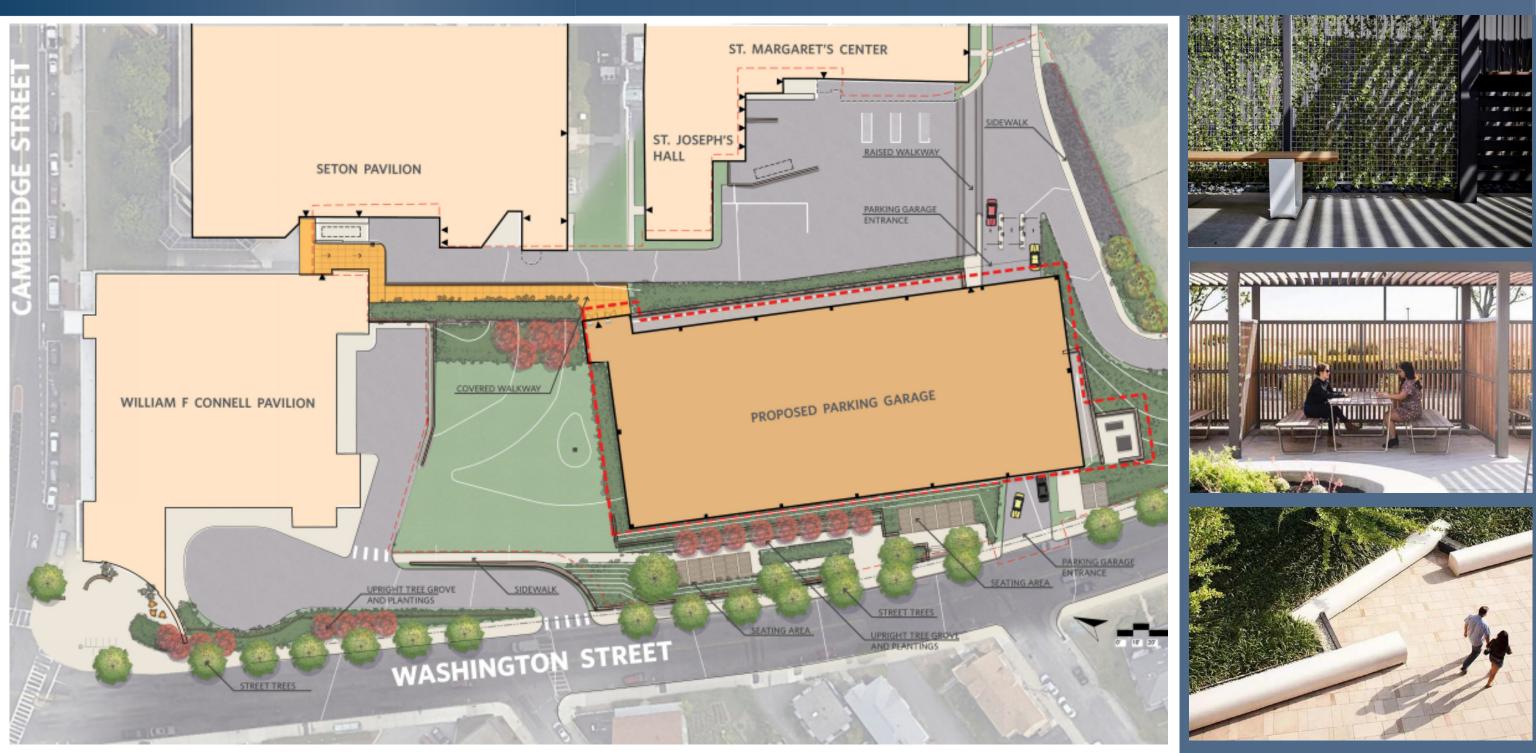

# St. Elizabeth's Medical Center Proposed Project Site Plans

# St. Elizabeth's Medical Center Proposed Project New Parking Structure

# St. Elizabeth's Medical Center Proposed Project *Washington Street Corridor – Site Design*