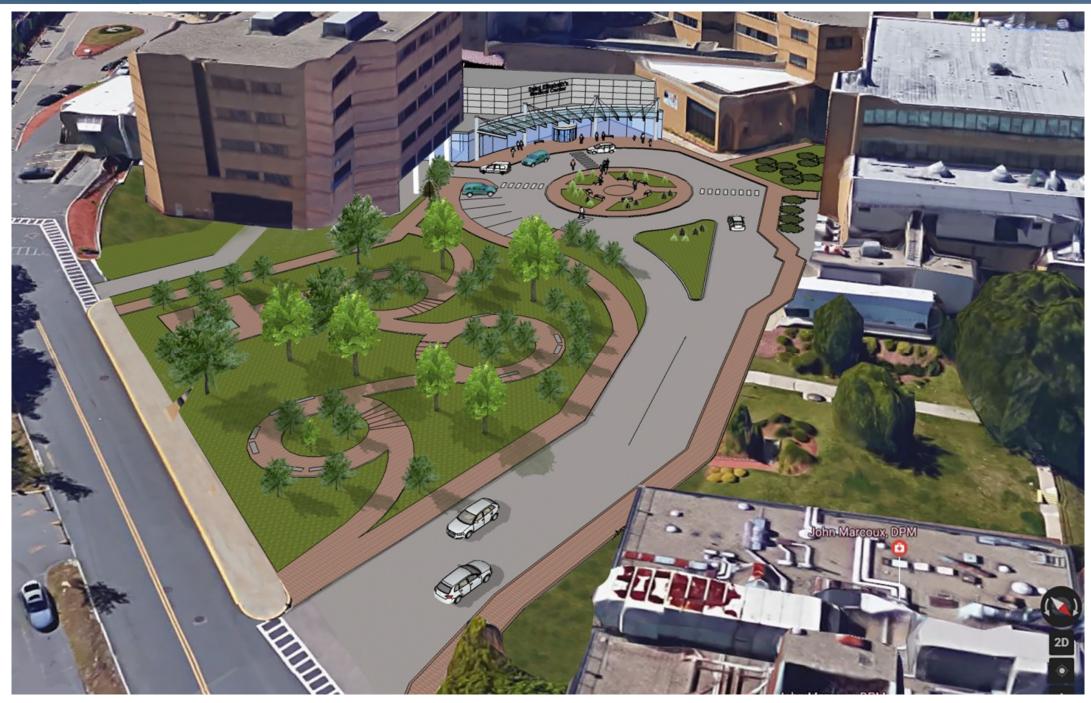

# St. Elizabeth's Medical Center Proposed Project Main Entry Site Work

Steward

**Perspective View - Existing** 

New Healing Garden & New Main Entry

# St. Elizabeth's Medical Center Proposed Project *New Entry*

**Perspective View - Existing** 

Steward

Perspective View - Proposed