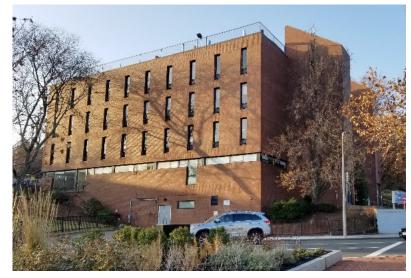

# St. Elizabeth's Medical Center Proposed Project New Parking Structure – Street View