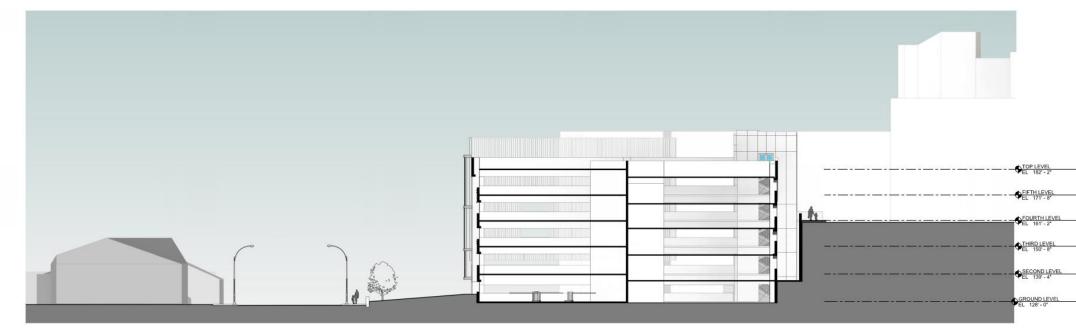

## St. Elizabeth's Medical Center Proposed Project New Parking Structure – Elevation / Section

- 6 levels of parking at approx. 610 total spaces
- 123' x 290' floor plate ٠

Steward

- Upper (L4) and lower (L1) level entries
- 11'-4" and 10'-6" floor to floor heights

**Contextual Section Looking West across Washington St.** 