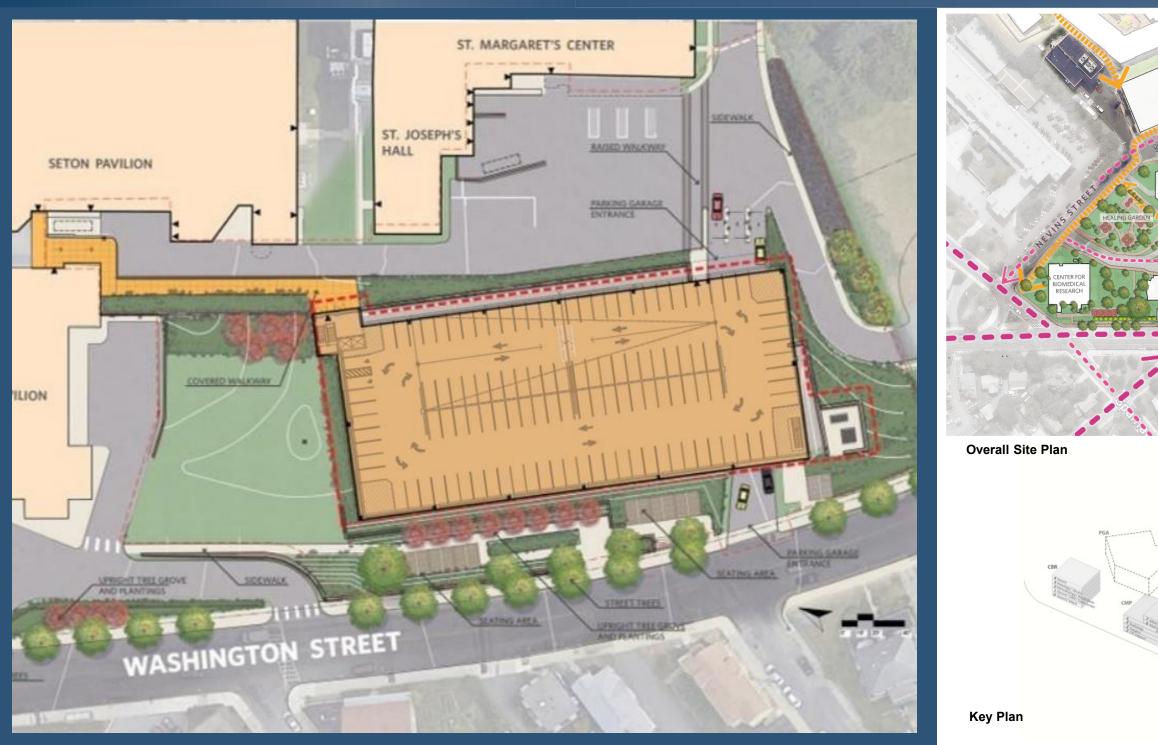

# St. Elizabeth's Medical Center Proposed Project New Parking Structure

## St. Elizabeth's Medical Center Proposed Project New Parking Structure – Elevation / Section

- 6 levels of parking at approx. 610 total spaces
- 123' x 290' floor plate ٠

Steward

- Upper (L4) and lower (L1) level entries
- 11'-4" and 10'-6" floor to floor heights