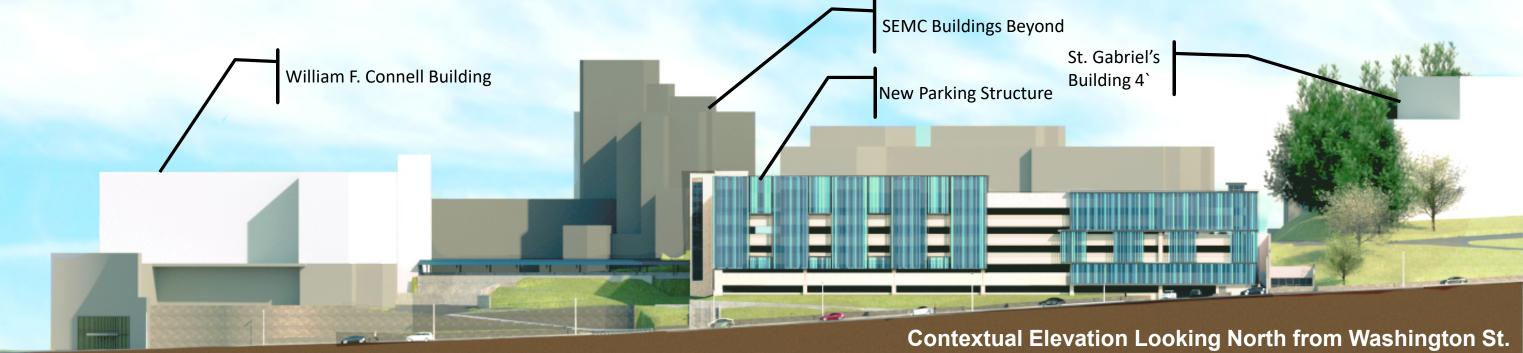

# St. Elizabeth's Medical Center Proposed Project New Parking Structure

# St. Elizabeth's Medical Center Proposed Project New Parking Structure

**Perspective View - Existing** 