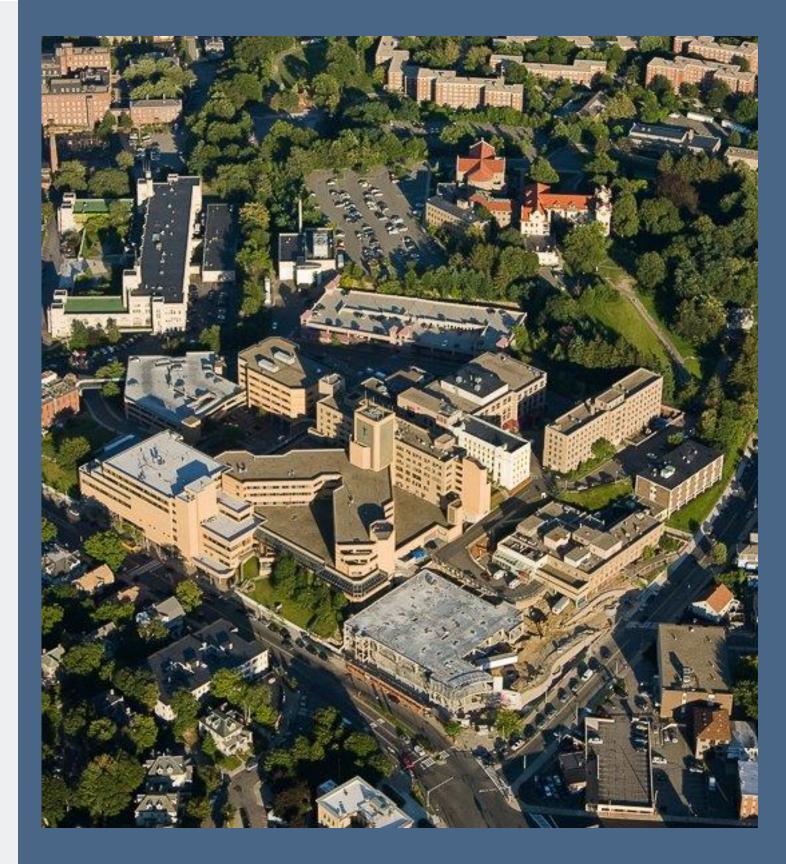

St. Elizabeth's Medical Center

# St. Elizabeth's Medical Center Proposed Project **Context Plan and Goals**

- Improve access for patients and ightarrowvisitors
- Improve open space on campus igodot
- Improve patient, visitor, and staff ightarrowparking
- Expand critical patient care programs
- Remove obsolete and inefficient  $\bullet$ buildings
- Renew and repurpose ightarrowunderutilized buildings