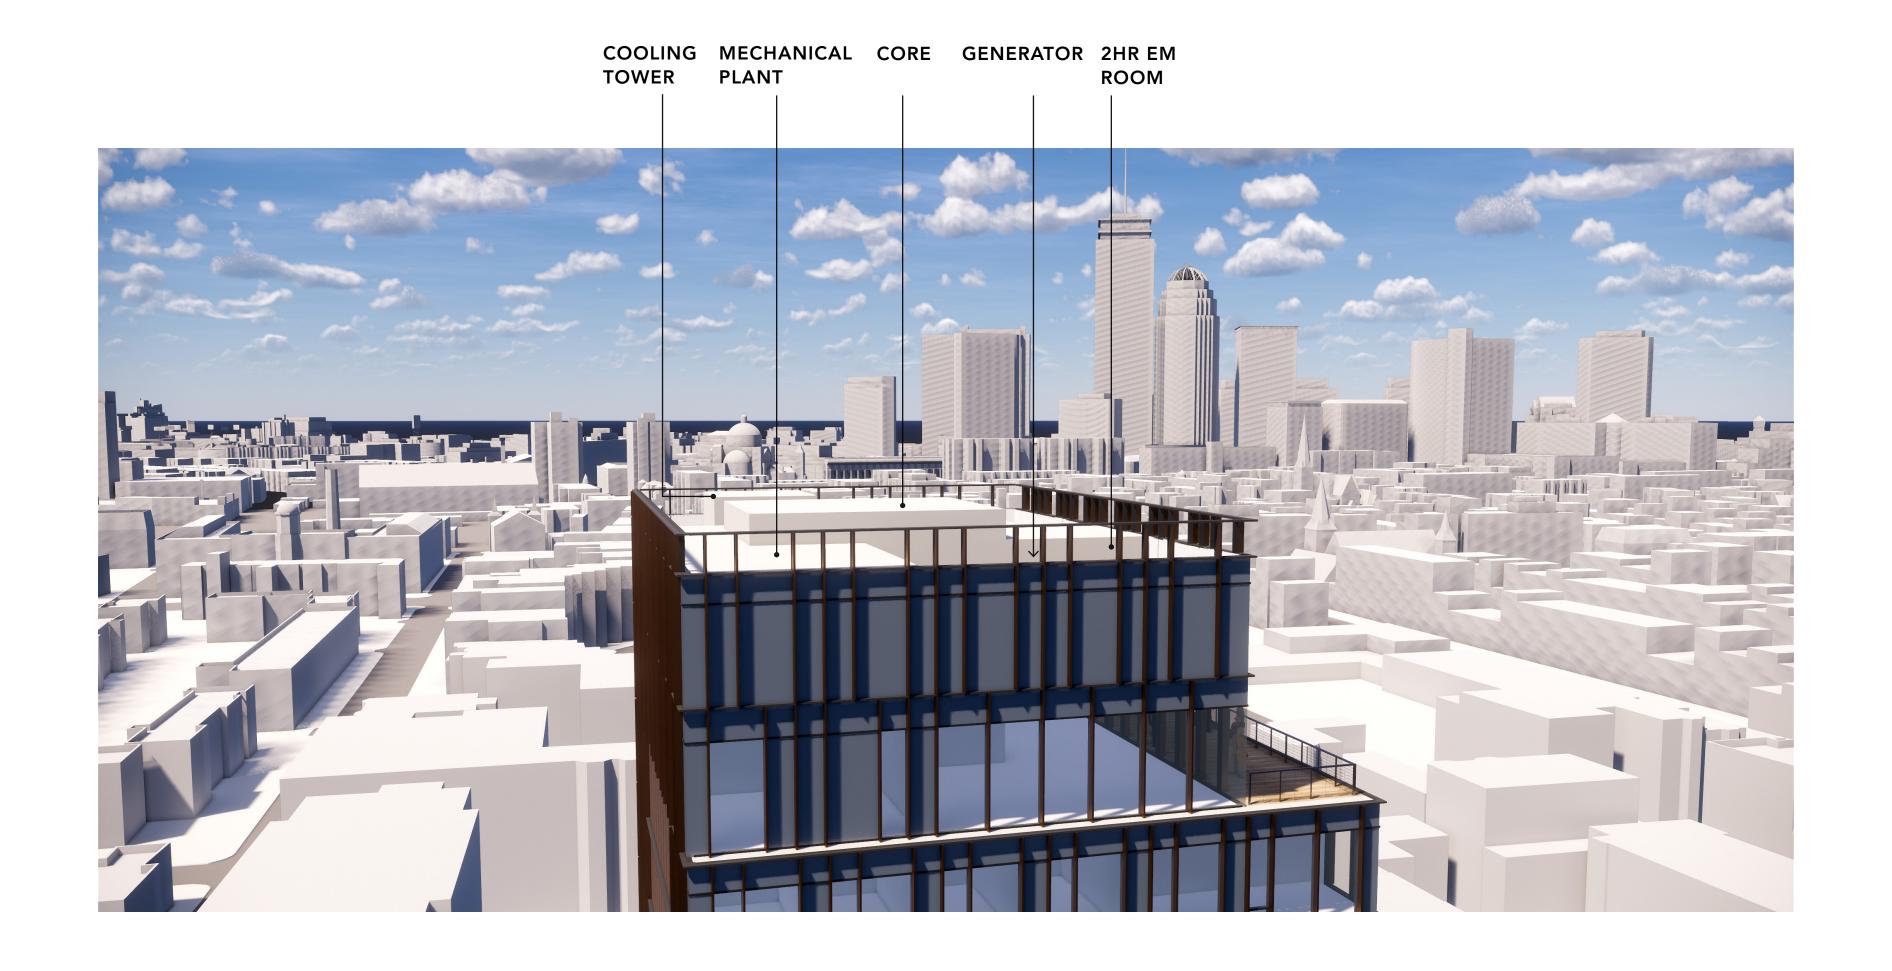

ETBACK
(PREVIOUS: 6'8", CURRENT: ±10'-0")



WEST SIDE OF THE BUILDING
VIEW FROM WASHINGTON STREET



**EAST SIDE OF THE BUILDING**VIEW FROM MASSACHUSETTS AVE

## SETBACK - PREVIOUSLY PRESENTED



## SETBACK - CURRENT DESIGN



## SETBACK - PREVIOUSLY PRESENTED



## SETBACK - CURRENT DESIGN



## SETBACK - UPDATED DESIGN

## **ALEXANDRA ROOFLINE AND SKY**





EYE LEVEL VIEW FROM WASHINGTON STREET (WEST)

**EYE LEVEL VIEW MASSACHUSETTS AVE** 

## DESIGN UPDATE SUMMARY



2019.01.22 BCDC SELDC MEETING
VIEW FROM MASSACHUSETTS AVE



**CURRENT DESIGN**VIEW FROM MASSACHUSETTS AVE



## FACADE APPROACH - ANALYSIS OF ALEXANDRA

#### **COMPOSITION AND MATERIALITY**



## FACADE APPROACH



# DESIGN UPDATE VIEW FROM MASSACHUSETTS AVE



## DESIGN UPDATE

## CURRENT MECHANICAL ROOF CONFIGURATION







## WEST FACADE - PREVIOUSLY PRESENTED



## WEST FACADE - ALTERNATE DESIGN STUDIES

GLASS CORNER EXPRESSION + VERTICAL READING



#### TOP TWO FLOORS MASSING EXPRESSION





## WEST FACADE - CURRENT DESIGN



## WEST FACADE - CURRENT DESIGN

## PARTY WALL CONDITION



## **WEST FACADE - IEDAS**

## TEMPORARY MURALS AND INSTALLATION















## BUILDING DESIGN UPDATE

- Historic restoration
  - Main entrance accessibility

## THE ALEXANDRA: CURRENT

#### **EXTERIOR**









## THE ALEXANDRA: CURRENT

#### INTERIOR















## THE ALEXANDRA

#### HISTORIC PHOTOS









## ALEXANDRA ENTRANCE STUDY

#### ORIGINAL CONDITION





**WASHINGTON STREET** 

# ALEXANDRA ENTRANCE STUDY CURRENT CONDITION





**WASHINGTON STREET** 

# ALEXANDRA ENTRANCE STUDY

#### PROPOSED DESIGN