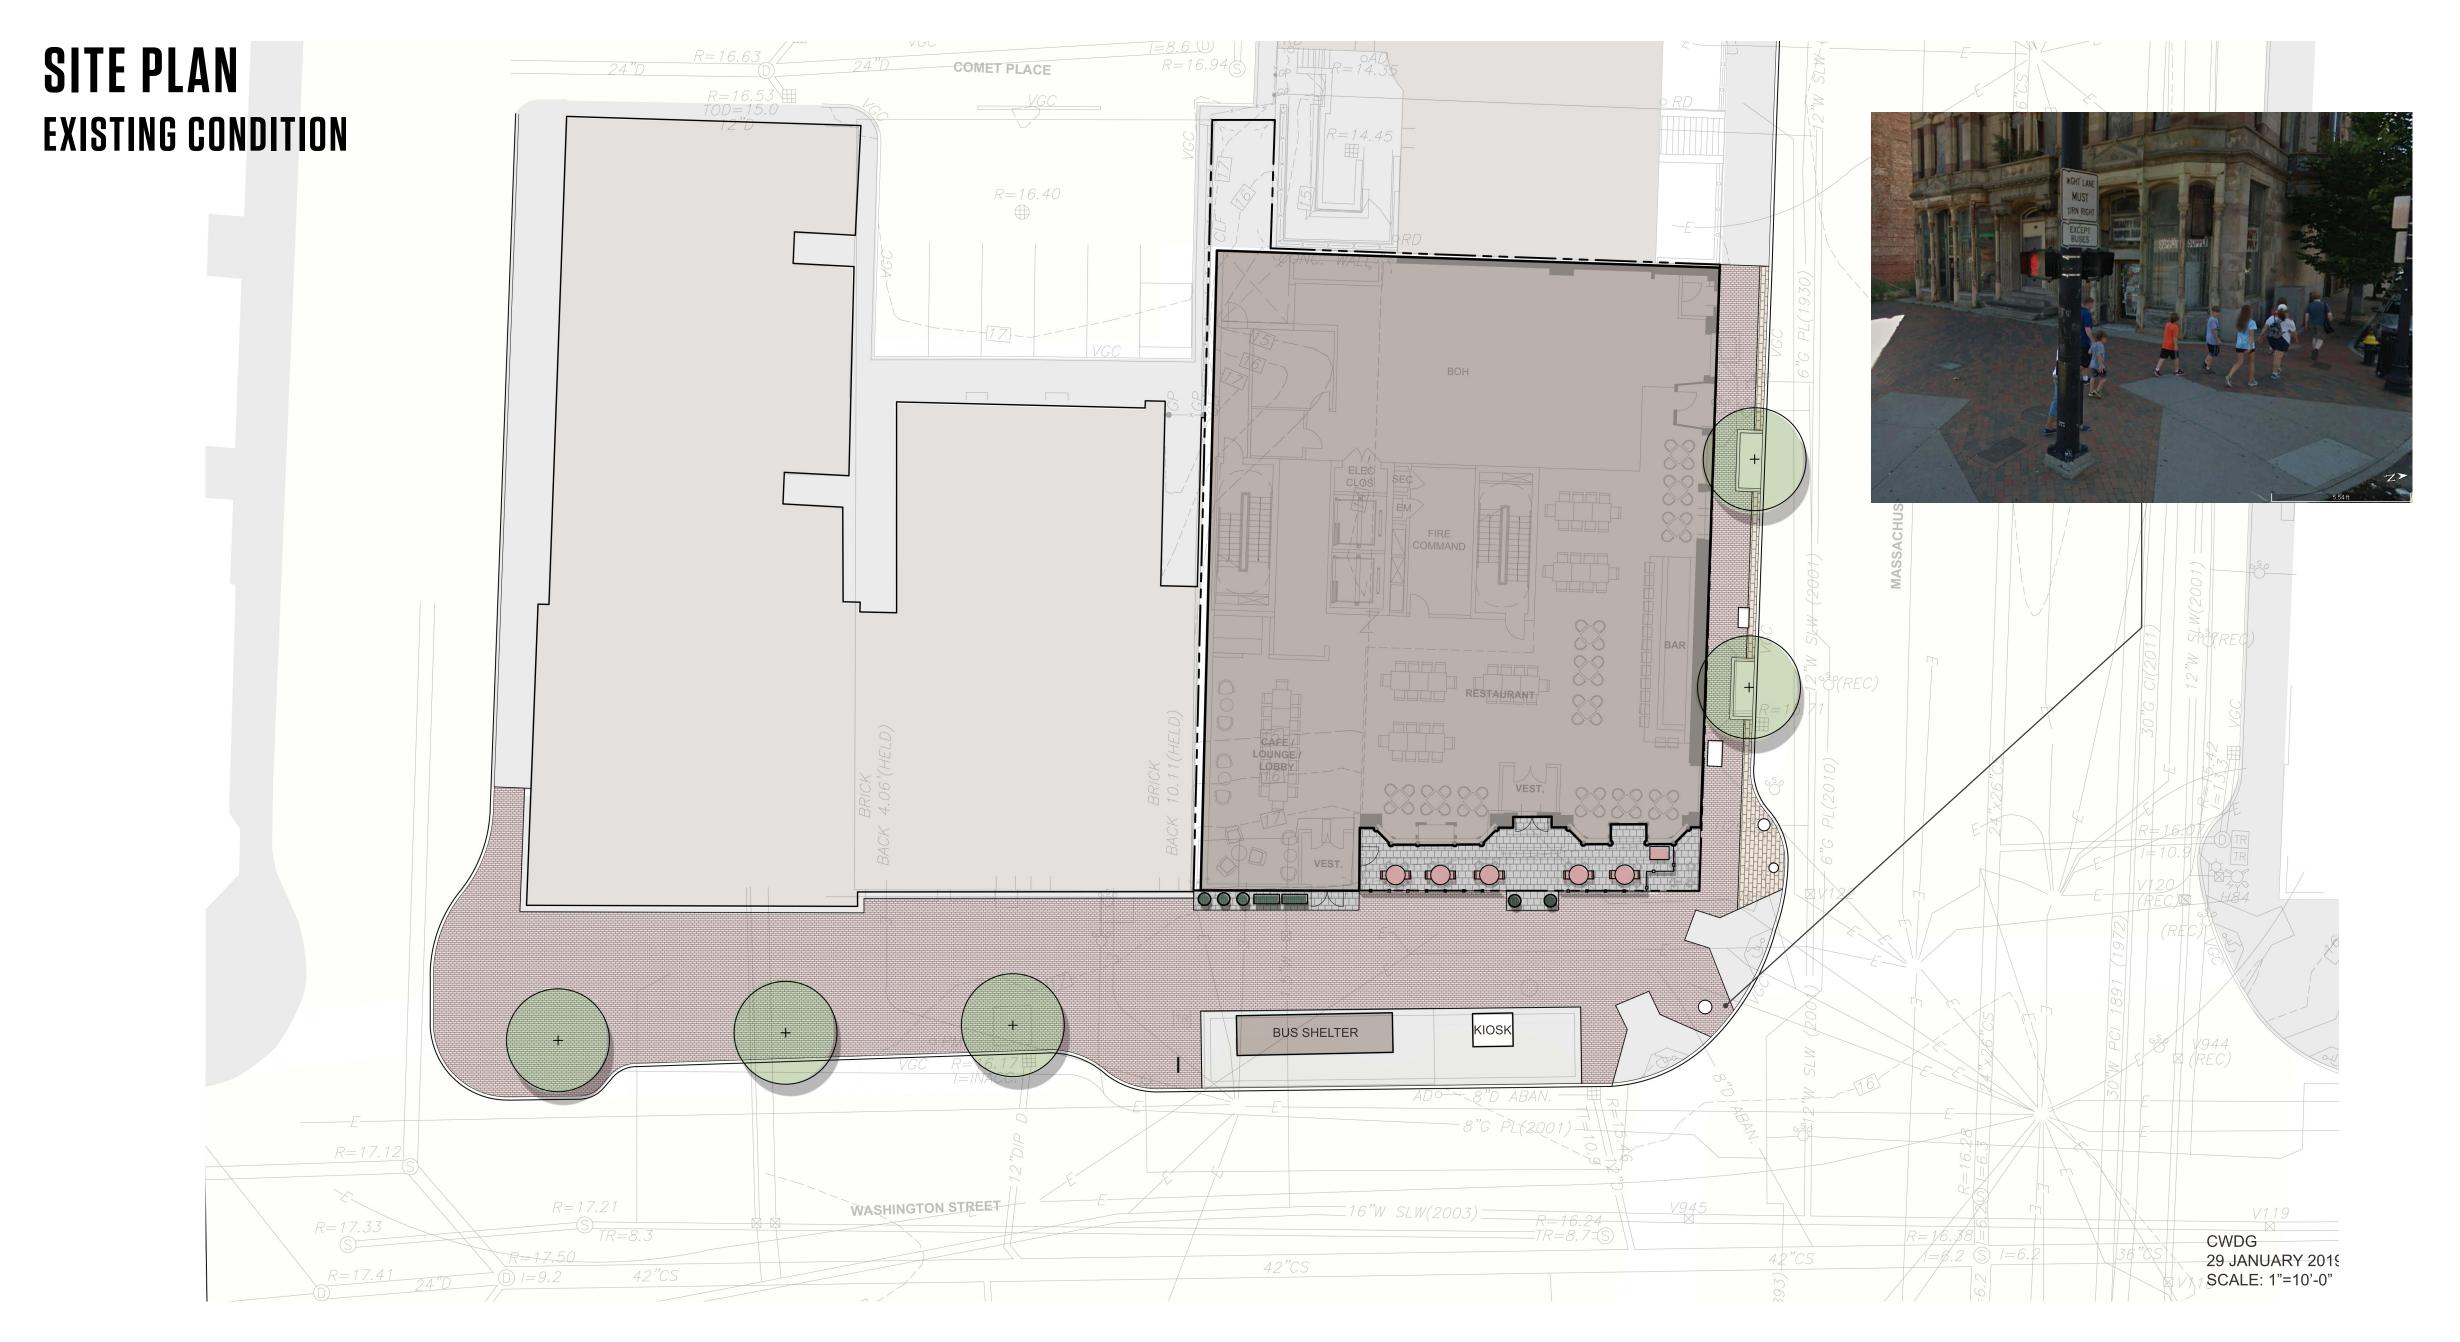

, Mandela Residents Cooperative Association, and South End Forum

July 10, 2018

#### **South End Forum**

September 11, 2018

#### **Chester Square Neighbors**

October 3, 2018

Washington Gateway

October 17, 2018

#### **Worcester Square Association**

October 23, 2018

#### Blackstone/Franklin Neighborhood Association

November 13, 2018

#### **Public Meeting**

January 9, 2019

#### IAG Meeting

January 16, 2019

#### IAG Meeting

January 30, 2019

#### **Public Meeting**

February 07, 2019

#### IAG Meeting

February 13, 2019

**IAG Meeting** February 27, 2019





## **AGENDA**

- A. Traffic and public realm development
- B. Building design update

BCDC & SELDC REVIEW COMMENTS

BOSTON CIVIC DESIGN COMMISSION & SOUTH END LANDMARKS DISTRICT COMMISSION

## A. TRAFFIC AND PUBLIC REALM



## EXISTING CONDITION - VIEW FROM WASHINGTON ST







## PROPOSED OPTION - VIEW FROM WASHINGTON ST





## EXISTING CONDITION - VIEW FROM MASSACHUSETTS AVENUE





## PROPOSED OPTION - VIEW FROM MASSACHUSETTS AVENUE



## B. BUILDING DESIGN UPDATE

#### **RESPOND TO BCDC & SELDC COMMENTS**

- Building setbacks
- West facade



## OVERVIEW SITE PLAN







## **PLANS**

#### PROPOSED GROUND FLOOR PLAN



#### PROPOSED TYPICAL LOWER LEVEL





## **PLANS**

#### PROPOSED TYPICAL UPPER LEVEL



#### PROPOSED ROOFTOP LEVEL



## **DESIGN UPDATE: SETBACK**

#### 2019.01.22 BCDC SELDC MEETING



#### PROPOSED TYPICAL UPPER LEVEL

#### **CURRENT DESIGN**



PROPOSED ROOFTOP LEVEL



## DESIGN UPDATE: SETBACK

3'-4" ADDITIONAL SETBACK
(PREVIOUS: 6'8", CURRENT: ±10'-0")



WEST SIDE OF THE BUILD