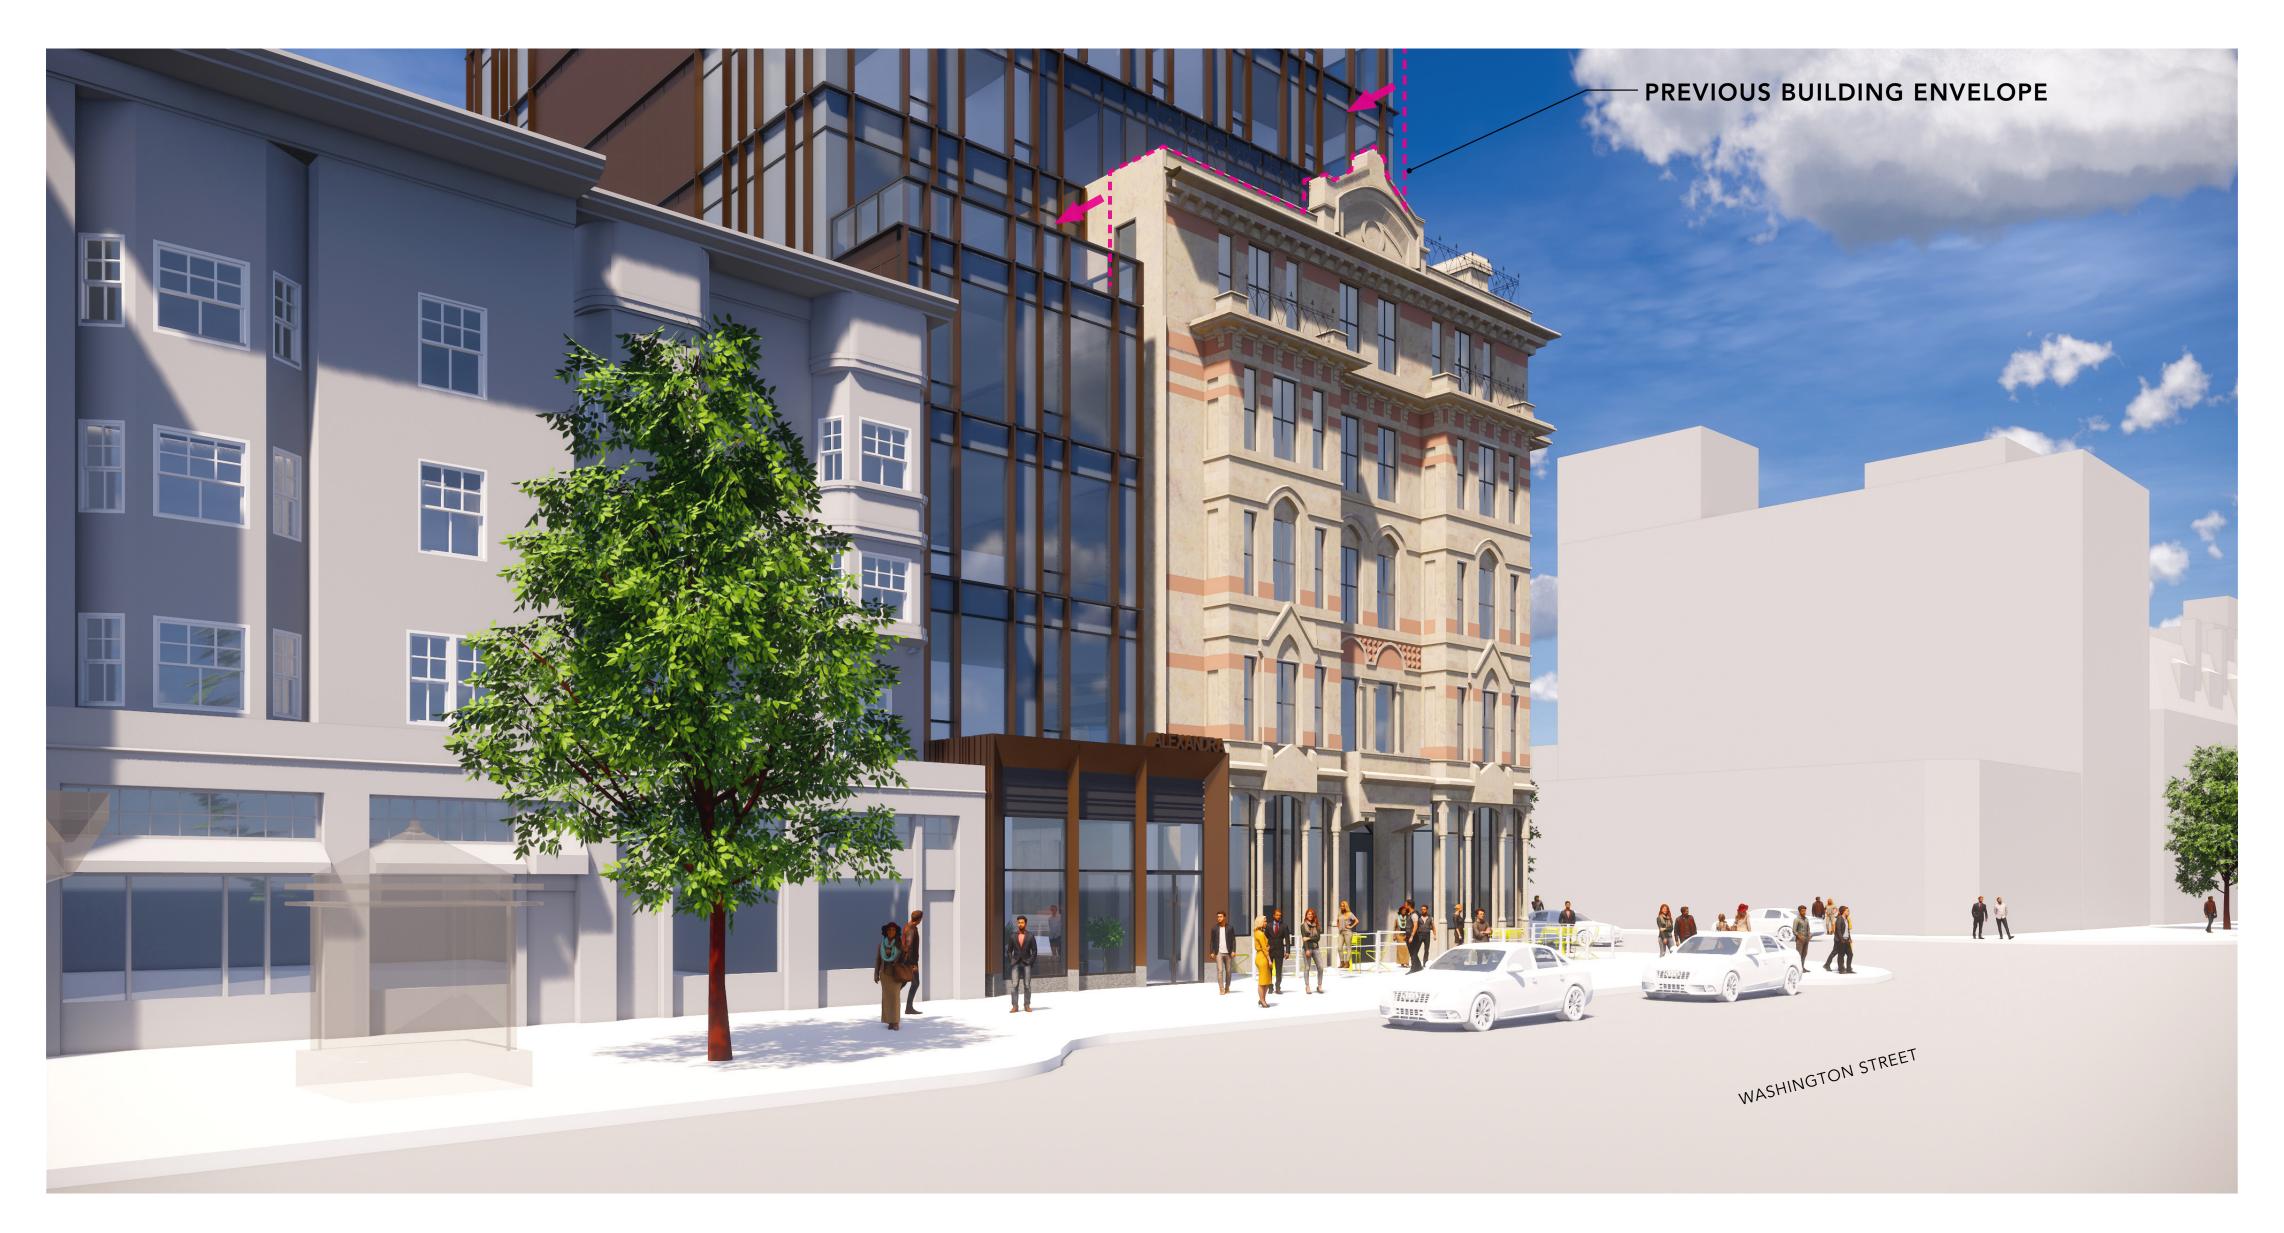

## DESIGN UPDATE: SETBACK

3'-4" ADDITIONAL SETBACK
(PREVIOUS: 6'8", CURRENT: ±10'-0")

WEST SIDE OF THE BUILDING
VIEW FROM WASHINGTON STREET

**EAST SIDE OF THE BUILDING**VIEW FROM MASSACHUSETTS AVE

## **ALEXANDRA ROOFLINE AND SKY**

EYE LEVEL VIEW FROM WASHINGTON STREET (WEST)

**EYE LEVEL VIEW MASSACHUSETTS AVE** 