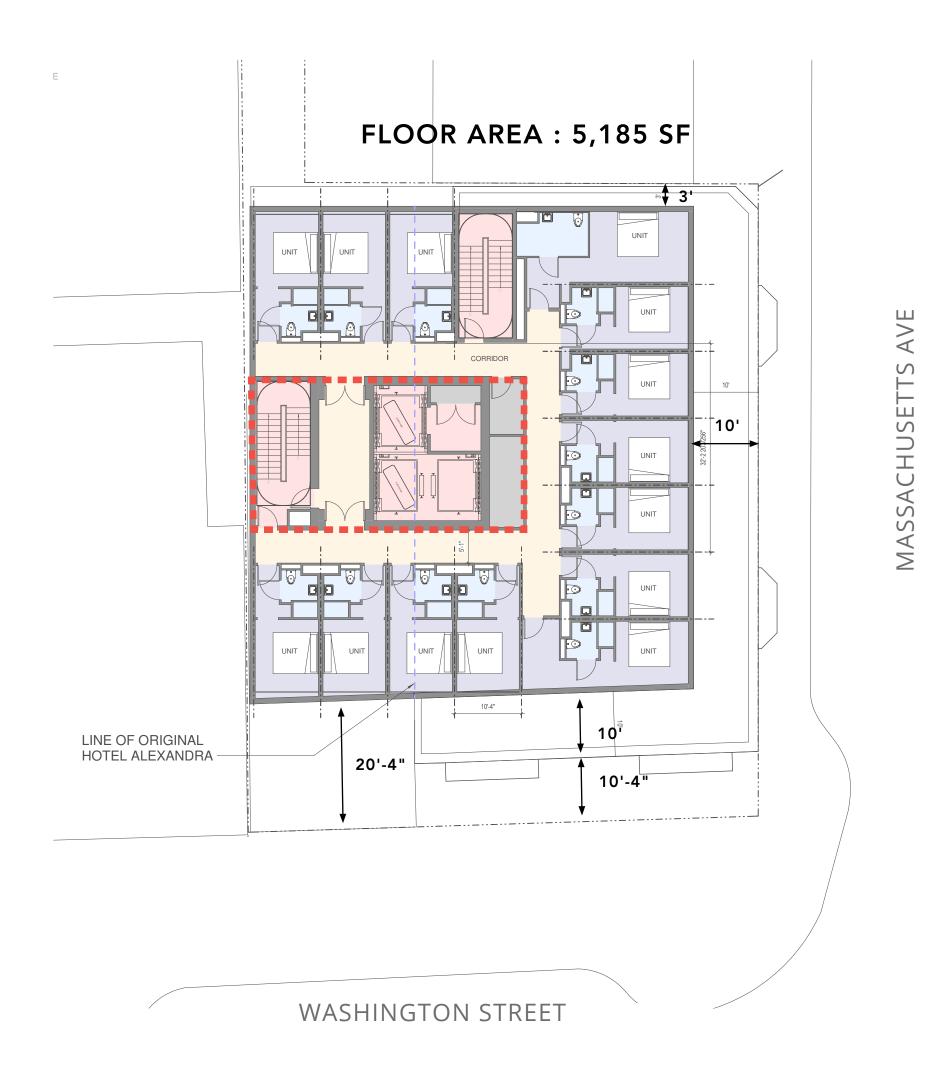

19

#### IAG Meeting

February 13, 2019

**IAG Meeting** February 27, 2019





## **AGENDA**

- A. Traffic and public realm development
- B. Building design update

BCDC & SELDC REVIEW COMMENTS

BOSTON CIVIC DESIGN COMMISSION & SOUTH END LANDMARKS DISTRICT COMMISSION

## A. TRAFFIC AND PUBLIC REALM



## EXISTING CONDITION - VIEW FROM WASHINGTON ST







## PROPOSED OPTION - VIEW FROM WASHINGTON ST





## EXISTING CONDITION - VIEW FROM MASSACHUSETTS AVENUE





## PROPOSED OPTION - VIEW FROM MASSACHUSETTS AVENUE



## B. BUILDING DESIGN UPDATE

#### **RESPOND TO BCDC & SELDC COMMENTS**

- Building setbacks
- West facade



## OVERVIEW SITE PLAN







## **PLANS**

#### PROPOSED GROUND FLOOR PLAN



#### PROPOSED TYPICAL LOWER LEVEL





## **PLANS**

#### PROPOSED TYPICAL UPPER LEVEL



#### PROPOSED ROOFTOP LEVEL



## **DESIGN UPDATE: SETBACK**

#### 2019.01.22 BCDC SELDC MEETING



#### PROPOSED TYPICAL UPPER LEVEL

#### **CURRENT DESIGN**



PROPOSED ROOFTOP LEVEL



## DESIGN UPDATE: SETBACK

3'-4" ADDITIONAL SETBACK
(PREVIOUS: 6'8", CURRENT: ±10'-0")



WEST SIDE OF THE BUILDING
VIEW FROM WASHINGTON STREET



**EAST SIDE OF THE BUILDING**VIEW FROM MASSACHUSETTS AVE

## SETBACK - PREVIOUSLY PRESENTED



## SETBACK - CURRENT DESIGN



## SETBACK - PREVIOUSLY PRESENTED



## SETBACK - CURRENT DESIGN



## SETBACK - UPDATED DESIGN

## **ALEXANDRA ROOFLINE AND SKY**





EYE LEVEL VIEW FROM WASHINGTON STREET (WEST)

**EYE LEVEL VIEW MASSACHUSETTS AVE** 

## DESIGN UPDATE SUMMARY



2019.01.22 BCDC SELDC MEETING
VIEW FROM MASSACHUSETTS AVE



**CURRENT DESIGN**VIEW FROM