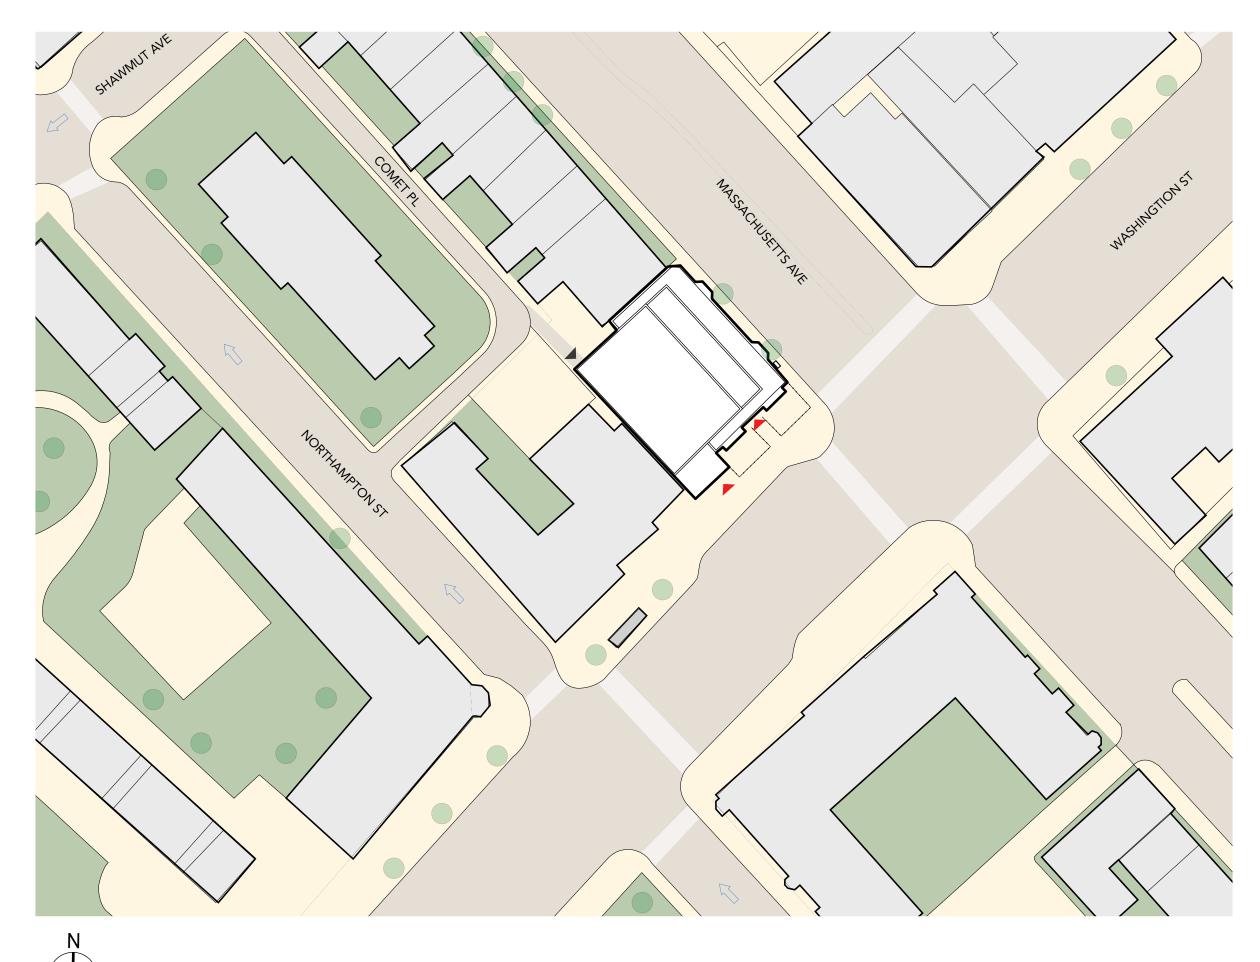

ic Meeting**

January 9, 2019

#### IAG Meeting

January 16, 2019

#### IAG Meeting

January 30, 2019

#### **Public Meeting**

February 07, 2019

#### IAG Meeting

February 13, 2019

**IAG Meeting** February 27, 2019





## **AGENDA**

- A. Traffic and public realm development
- B. Building design update

BCDC & SELDC REVIEW COMMENTS

BOSTON CIVIC DESIGN COMMISSION & SOUTH END LANDMARKS DISTRICT COMMISSION

## A. TRAFFIC AND PUBLIC REALM



## EXISTING CONDITION - VIEW FROM WASHINGTON ST







## PROPOSED OPTION - VIEW FROM WASHINGTON ST





## EXISTING CONDITION - VIEW FROM MASSACHUSETTS AVENUE





## PROPOSED OPTION - VIEW FROM MASSACHUSETTS AVENUE



## B. BUILDING DESIGN UPDATE

#### **RESPOND TO BCDC & SELDC COMMENTS**

- Building setbacks
- West facade



## OVERVIEW SITE PLAN







## **PLANS**

#### PROPOSED GROUND FLOOR PLAN



#### PROPOSED TYPICAL LOWER LEVEL





## **PLANS**

#### PROPOSED TYPICAL UPPER LEVEL



#### PROPOSED ROOFTOP LEVEL



## **DESIGN UPDATE: SETBACK**

#### 2019.01.22 BCDC SELDC MEETING



#### PROPOSED TYPICAL UPPER LEVEL

#### **CURRENT DESIGN**



PROPOSED ROOFTOP LEVEL



## DESIGN UPDATE: SETBACK

3'-4" ADDITIONAL SETBACK
(PREVIOUS: 6'8", CURRENT: ±10'-0")



WEST SIDE OF THE BUILDING
VIEW FROM WASHINGTON STREET



**EAST SIDE OF THE BUILDING**VIEW FROM MASSACHUSETTS AVE

## SETBACK - PREVIOUSLY PRESENTED



## SETBACK - CURRENT DESIGN



## SETBACK - PREVIOUSLY PRESENTED



## SETBACK - CURRENT DESIGN



## SETBACK - UPDATED DESIGN

## **ALEXANDRA ROOFLINE AND SKY**





EYE LEVEL VIEW FROM WASHINGTON STREET (WEST)

**EYE LEVEL