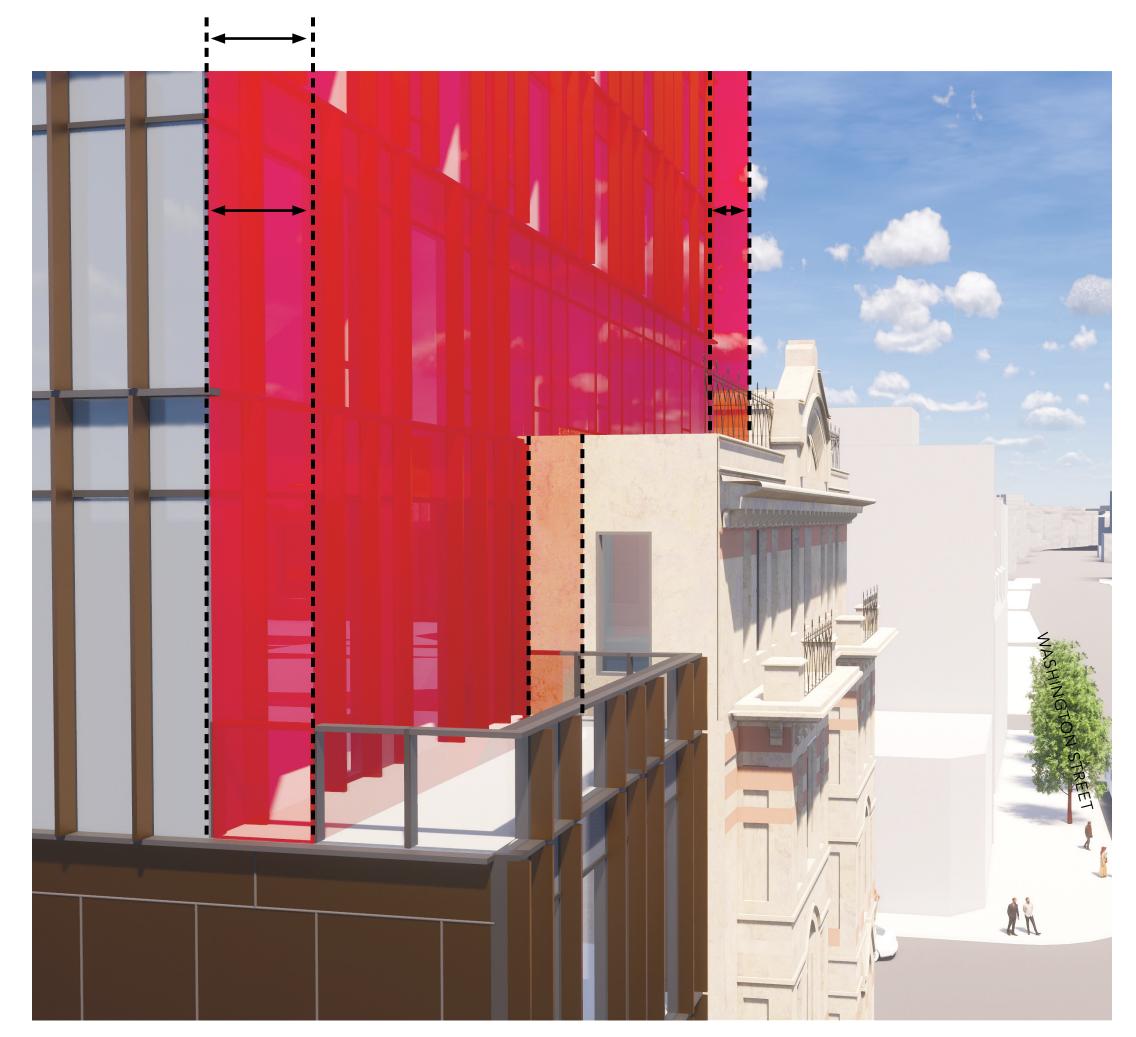

## SETBACK - PREVIOUSLY PRESENTED

## SETBACK - CURRENT DESIGN

## SETBACK - UPDATED DESIGN