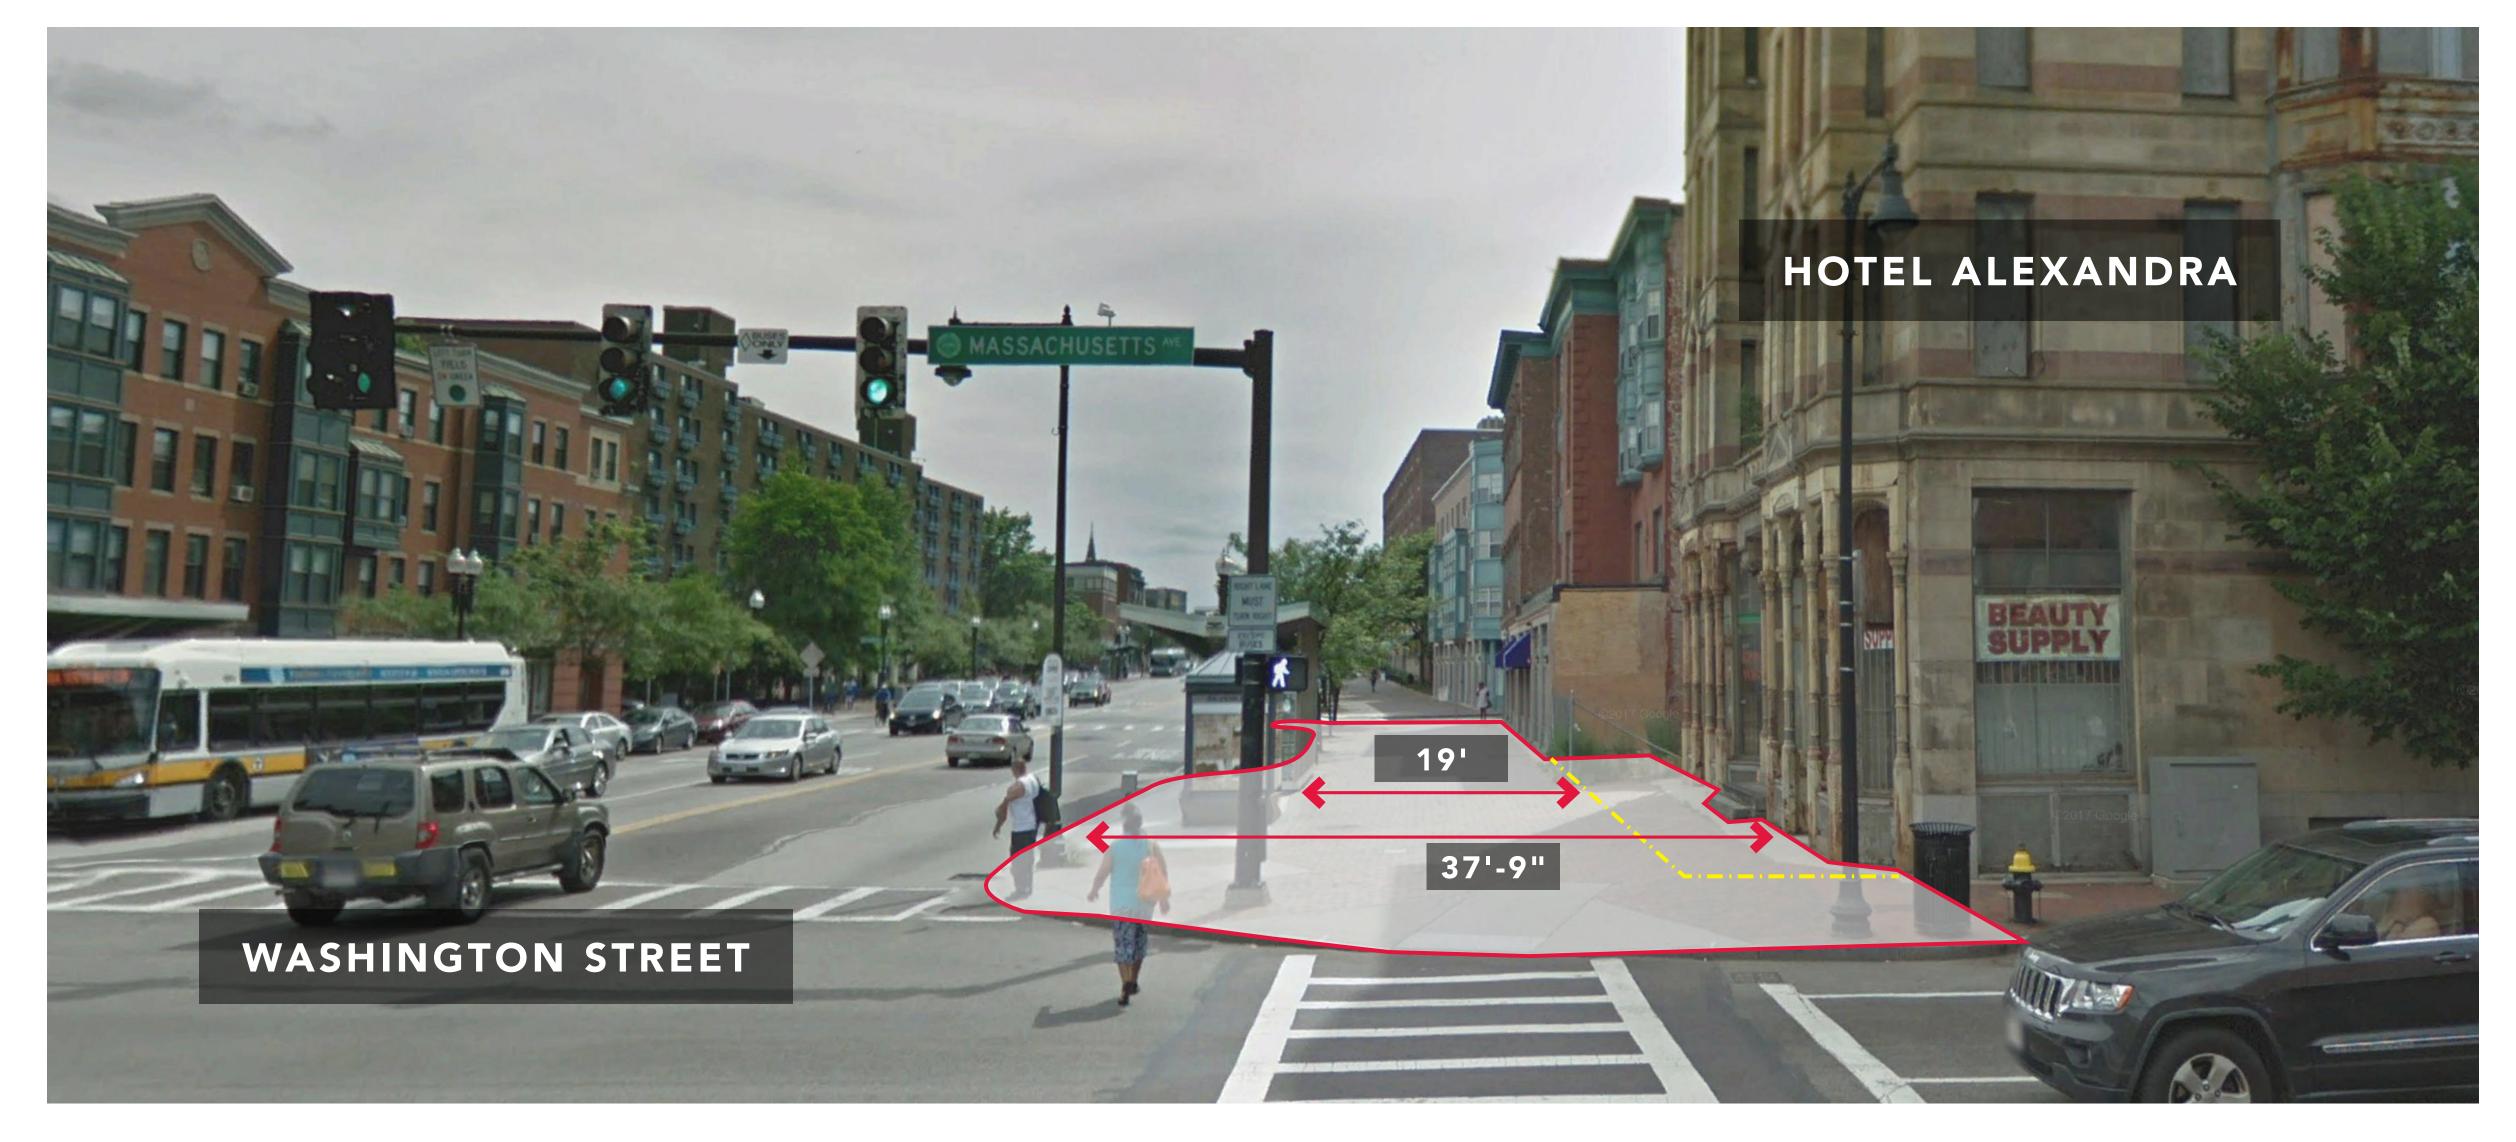

## EXISTING CONDITION - VIEW FROM MASSACHUSETTS AVENUE

## PROPOSED OPTION - VIEW FROM MASSACHUSETTS AVENUE