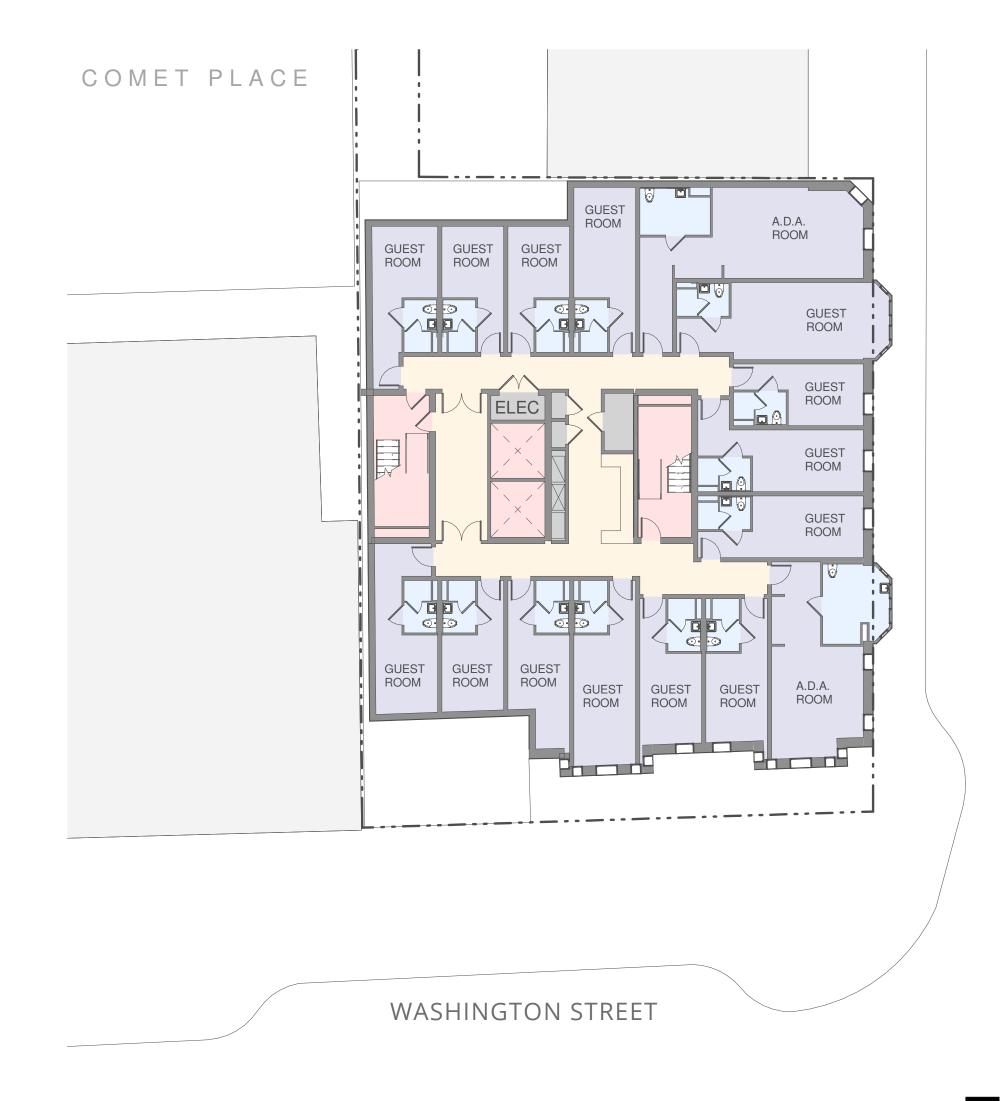

ry 30, 2019

#### **Public Meeting**

February 07, 2019

#### IAG Meeting

February 13, 2019

**IAG Meeting** February 27, 2019





## **AGENDA**

- A. Traffic and public realm development
- B. Building design update

BCDC & SELDC REVIEW COMMENTS

BOSTON CIVIC DESIGN COMMISSION & SOUTH END LANDMARKS DISTRICT COMMISSION

## A. TRAFFIC AND PUBLIC REALM



## EXISTING CONDITION - VIEW FROM WASHINGTON ST







## PROPOSED OPTION - VIEW FROM WASHINGTON ST





## EXISTING CONDITION - VIEW FROM MASSACHUSETTS AVENUE





## PROPOSED OPTION - VIEW FROM MASSACHUSETTS AVENUE



## B. BUILDING DESIGN UPDATE

#### **RESPOND TO BCDC & SELDC COMMENTS**

- Building setbacks
- West facade



## OVERVIEW SITE PLAN







## **PLANS**

#### PROPOSED GROUND FLOOR PLAN



#### PROPOSED TYPICAL LOWER LEVEL





## **PLANS**

#### PROPOSED TYPICAL UPPER LEVEL



#### PROPOSED ROOFTOP LEVEL



## **DESIGN UPDATE: SETBACK**

#### 2019.01.22 BCDC SELDC MEETING



#### PROPOSED TYPICAL UPPER LEVEL

#### **CURRENT DESIGN**



PROPOSED ROOFTOP LEVEL



## DESIGN UPDATE: SETBACK

3'-4" ADDITIONAL SETBACK
(PREVIOUS: 6'8", CURRENT: ±10'-0")



WEST SIDE OF THE BUILDING
VIEW FROM WASHINGTON STREET



**EAST SIDE OF THE BUILDING**VIEW FROM MASSACHUSETTS AVE

## SETBACK - PREVIOUSLY PRESENTED



## SETBACK - CURRENT DESIGN



## SETBACK - PREVIOUSLY PRESENTED



## SETBACK - CURRENT DESIGN



## SETBACK - UPDATED DESIGN

## **ALEXANDRA ROOFLINE AND SKY**





EYE LEVEL VIEW FROM WASHINGTON STREET (WEST)

**EYE LEVEL VIEW MASSACHUSETTS AVE** 

## DESIGN UPDATE SUMMARY



2019.01.22 BCDC SELDC MEETING
VIEW