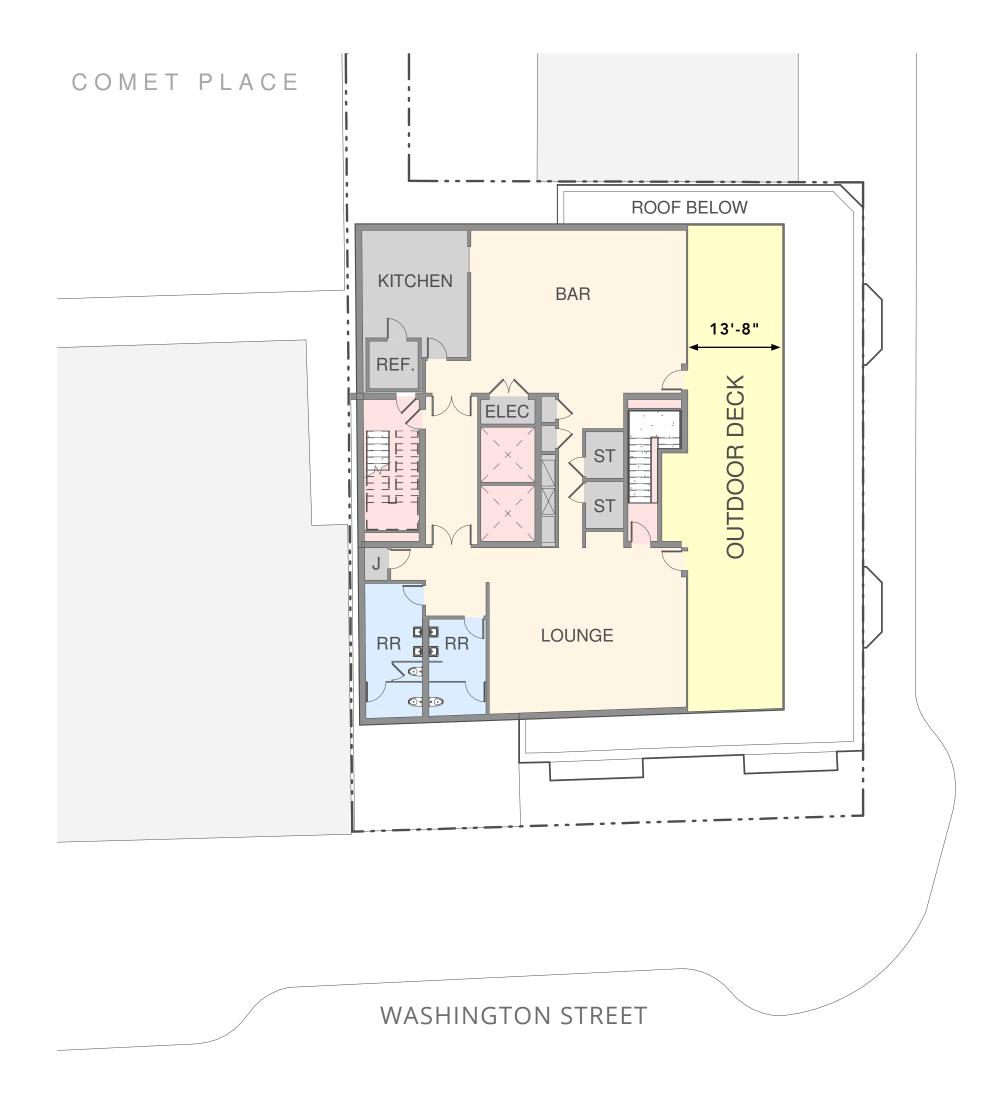

13, 2019

**IAG Meeting** February 27, 2019





## **AGENDA**

- A. Traffic and public realm development
- B. Building design update

BCDC & SELDC REVIEW COMMENTS

BOSTON CIVIC DESIGN COMMISSION & SOUTH END LANDMARKS DISTRICT COMMISSION

## A. TRAFFIC AND PUBLIC REALM



## EXISTING CONDITION - VIEW FROM WASHINGTON ST







## PROPOSED OPTION - VIEW FROM WASHINGTON ST





## EXISTING CONDITION - VIEW FROM MASSACHUSETTS AVENUE





## PROPOSED OPTION - VIEW FROM MASSACHUSETTS AVENUE



## B. BUILDING DESIGN UPDATE

#### **RESPOND TO BCDC & SELDC COMMENTS**

- Building setbacks
- West facade



## OVERVIEW SITE PLAN







## **PLANS**

#### PROPOSED GROUND FLOOR PLAN



#### PROPOSED TYPICAL LOWER LEVEL





## **PLANS**

#### PROPOSED TYPICAL UPPER LEVEL



#### PROPOSED ROOFTOP LEVEL



## **DESIGN UPDATE: SETBACK**

#### 2019.01.22 BCDC SELDC MEETING



#### PROPOSED TYPICAL UPPER LEVEL

#### **CURRENT DESIGN**



PROPOSED ROOFTOP LEVEL



## DESIGN UPDATE: SETBACK

3'-4" ADDITIONAL SETBACK
(PREVIOUS: 6'8", CURRENT: ±10'-0")



WEST SIDE OF THE BUILDING
VIEW FROM WASHINGTON STREET



**EAST SIDE OF THE BUILDING**VIEW FROM MASSACHUSETTS AVE

## SETBACK - PREVIOUSLY PRESENTED



## SETBACK - CURRENT DESIGN



## SETBACK - PREVIOUSLY PRESENTED



## SETBACK - CURRENT DESIGN



## SETBACK - UPDATED DESIGN

## **ALEXANDRA ROOFLINE AND SKY**





EYE LEVEL VIEW FROM WASHINGTON STREET (WEST)

**EYE LEVEL VIEW MASSACHUSETTS AVE** 

## DESIGN UPDATE SUMMARY



2019.01.22 BCDC SELDC MEETING
VIEW FROM MASSACHUSETTS AVE



**CURRENT DESIGN**VIEW FROM MASSACHUSETTS AVE



## FACADE