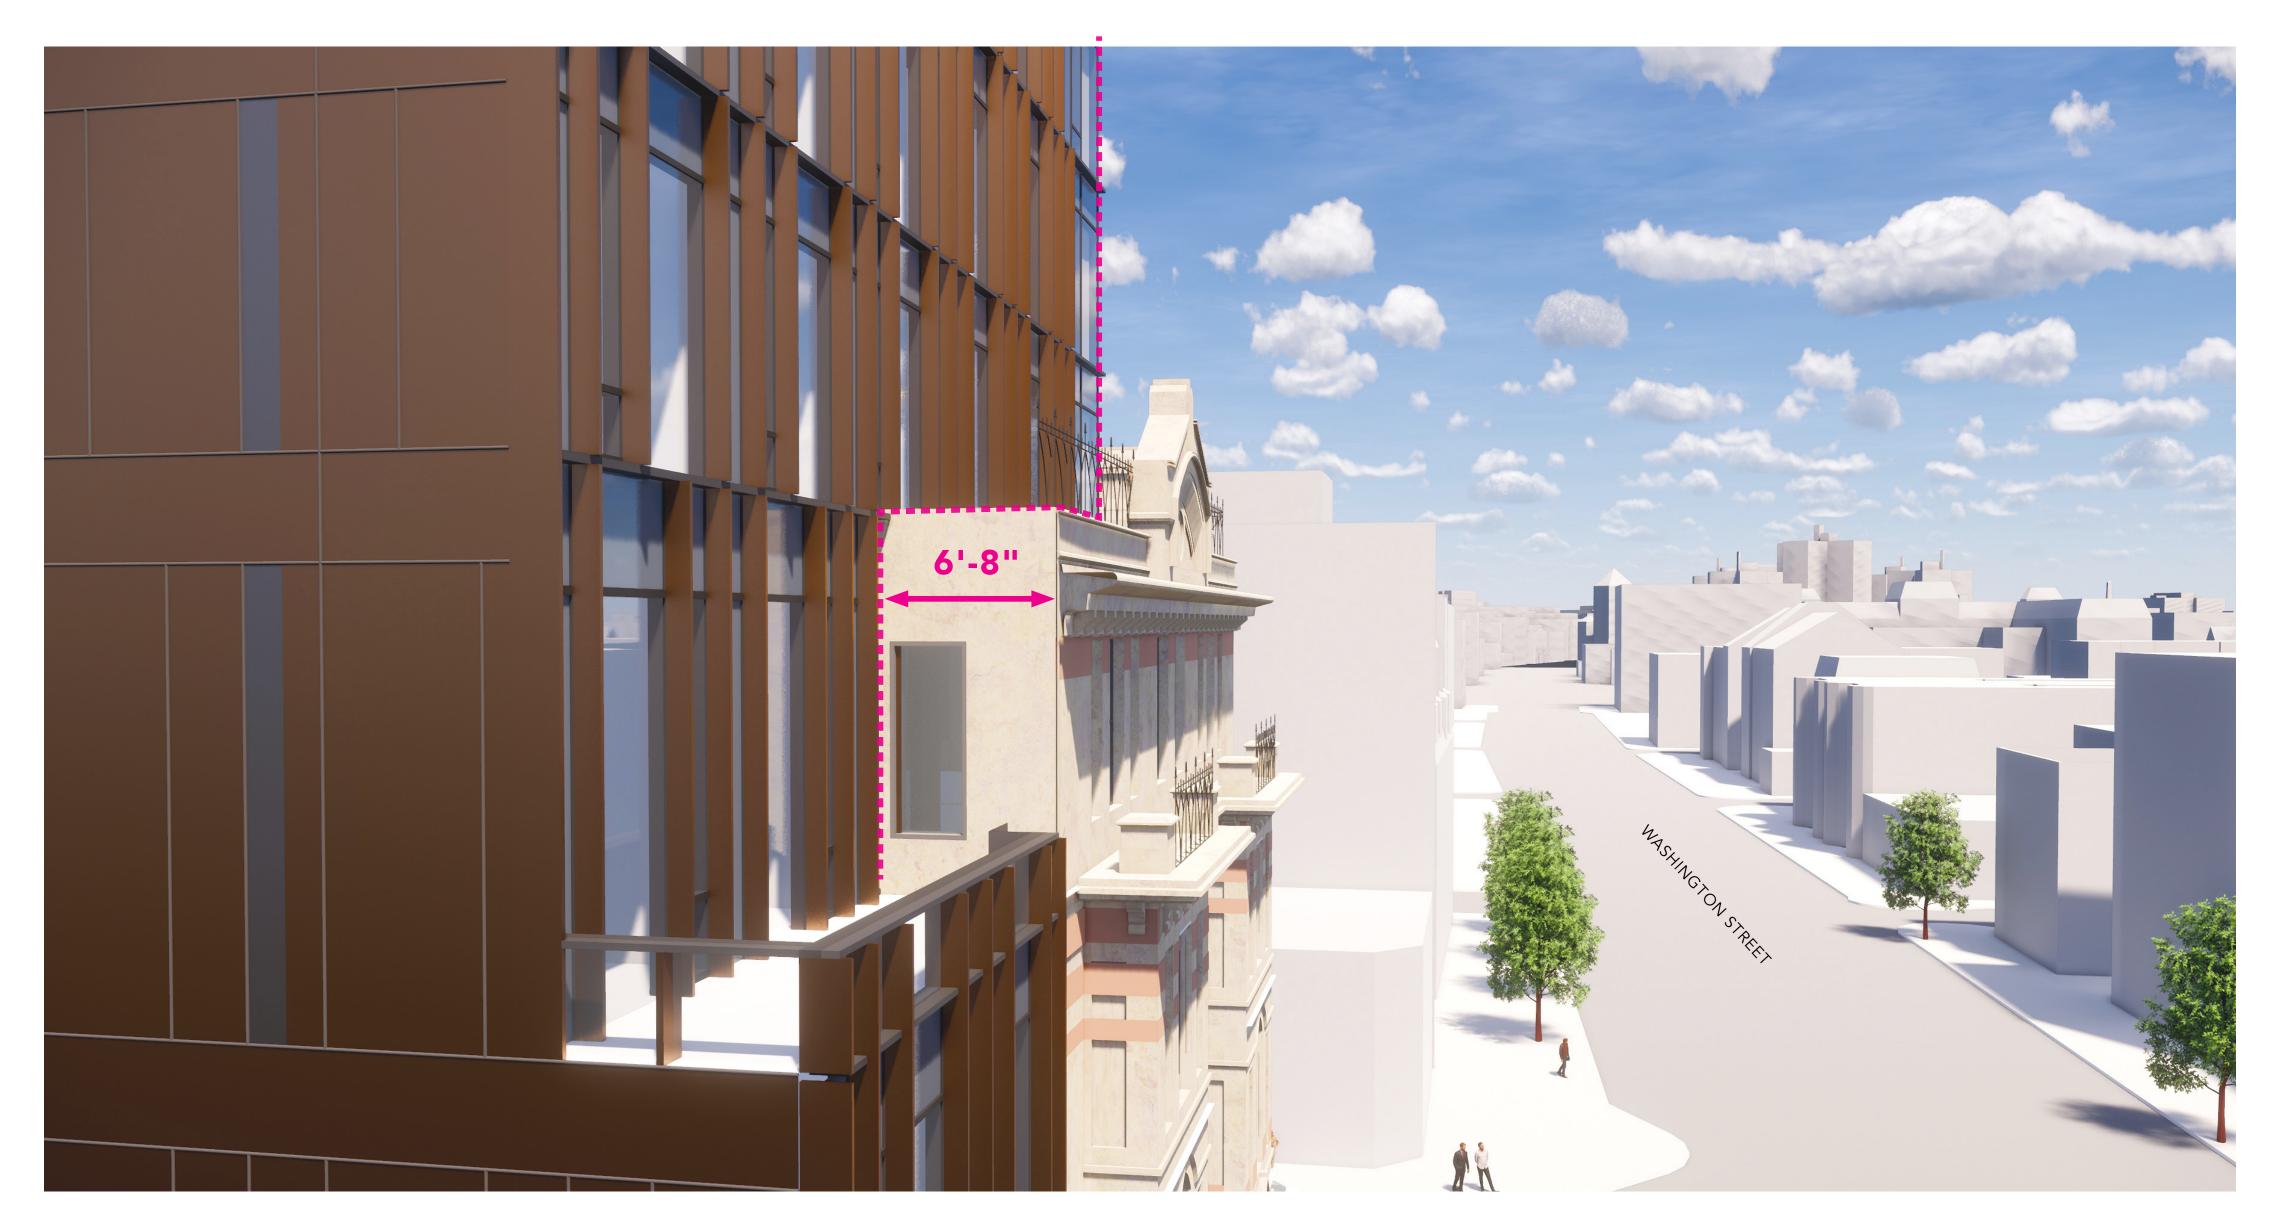

## DESIGN UPDATE: SETBACK

3'-4" ADDITIONAL SETBACK
(PREVIOUS: 6'8", CURRENT: ±10'-0")

WEST SIDE OF THE BUILDING
VIEW FROM WASHINGTON STREET

**EAST SIDE OF THE BUILDING**VIEW FROM MASSACHUSETTS AVE

## SETBACK - PREVIOUSLY PRESENTED

## SETBACK - CURRENT DESIGN

## SETBACK - UPDATED DESIGN