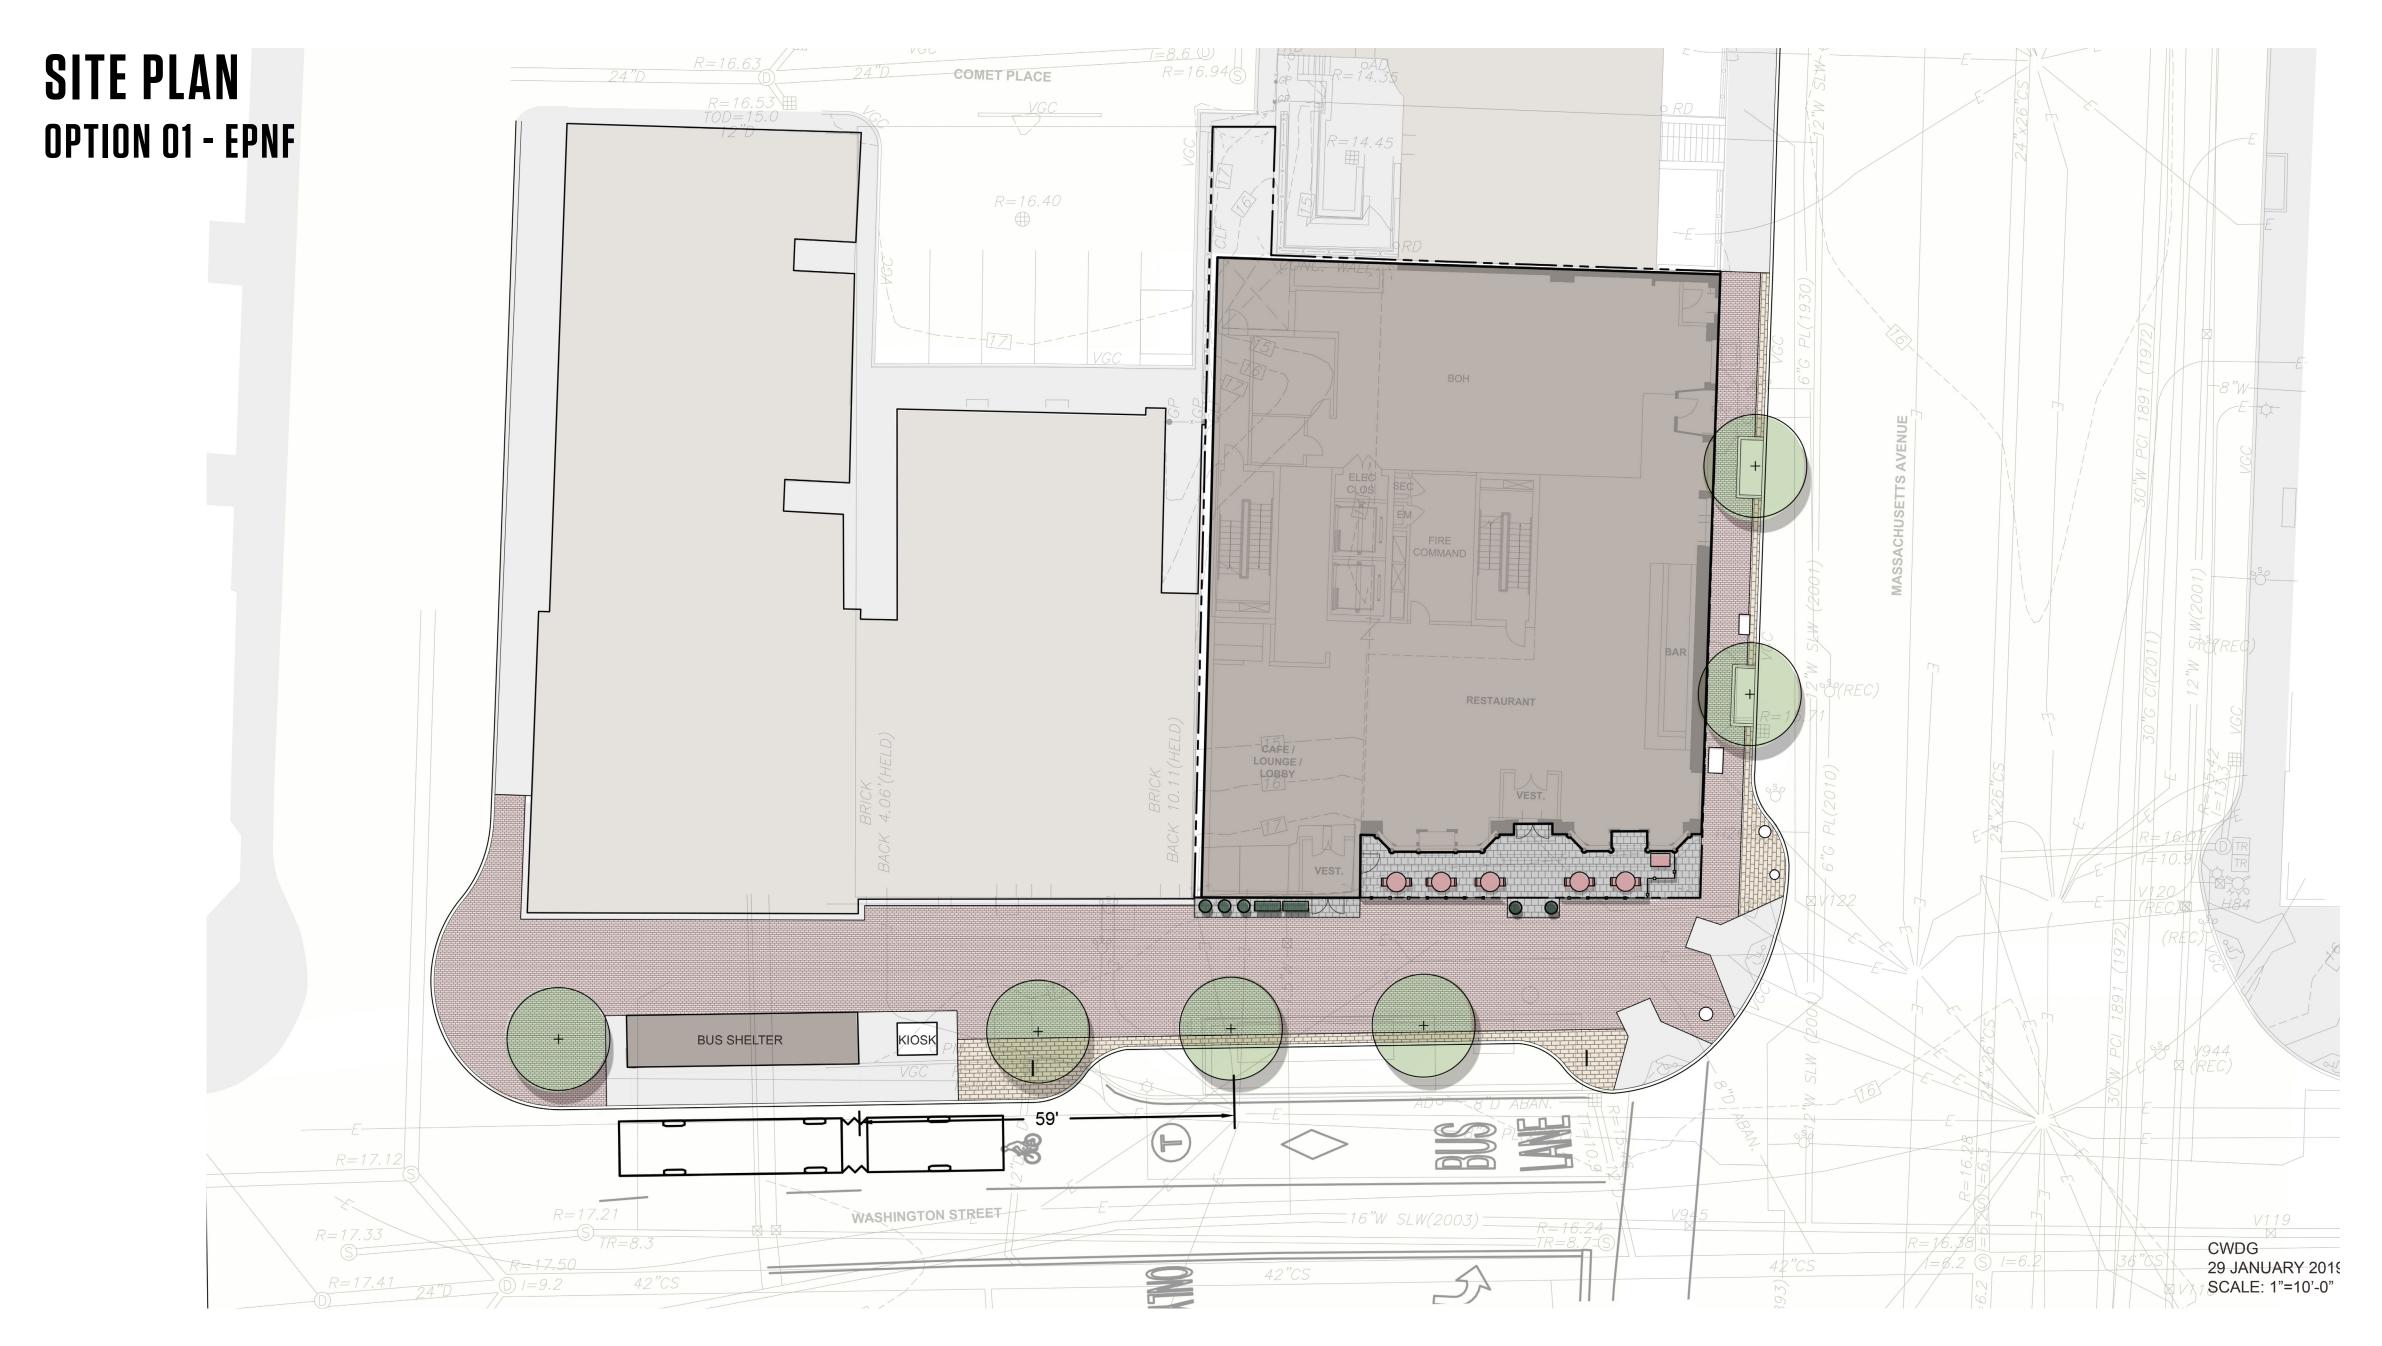

h End Forum

July 10, 2018

#### **South End Forum**

September 11, 2018

#### **Chester Square Neighbors**

October 3, 2018

Washington Gateway

October 17, 2018

#### **Worcester Square Association**

October 23, 2018

#### Blackstone/Franklin Neighborhood Association

November 13, 2018

#### **Public Meeting**

January 9, 2019

#### IAG Meeting

January 16, 2019

#### IAG Meeting

January 30, 2019

#### **Public Meeting**

February 07, 2019

#### IAG Meeting

February 13, 2019

**IAG Meeting** February 27, 2019





## **AGENDA**

- A. Traffic and public realm development
- B. Building design update

BCDC & SELDC REVIEW COMMENTS

BOSTON CIVIC DESIGN COMMISSION & SOUTH END LANDMARKS DISTRICT COMMISSION

## A. TRAFFIC AND PUBLIC REALM



## EXISTING CONDITION - VIEW FROM WASHINGTON ST







## PROPOSED OPTION - VIEW FROM WASHINGTON ST





## EXISTING CONDITION - VIEW FROM MASSACHUSETTS AVENUE





## PROPOSED OPTION - VIEW FROM MASSACHUSETTS AVENUE



## B. BUILDING DESIGN UPDATE

#### **RESPOND TO BCDC & SELDC COMMENTS**

- Building setbacks
- West facade



## OVERVIEW SITE PLAN







## **PLANS**

#### PROPOSED GROUND FLOOR PLAN



#### PROPOSED TYPICAL LOWER LEVEL





## **PLANS**

#### PROPOSED TYPICAL UPPER LEVEL



#### PROPOSED ROOFTOP LEVEL



## **DESIGN UPDATE: SETBACK**

#### 2019.01.22 BCDC SELDC MEETING



#### PROPOSED TYPICAL UPPER LEVEL

#### **CURRENT DESIGN**



PROPOSED ROOFTOP LEVEL



## DESIGN UPDATE: SETBACK

3'-4" ADDITIONAL SETBACK
(PREVIOUS: 6'8", CURRENT: ±10'-0")



WEST SIDE OF THE BUILDING
VIEW FROM WASHINGTON STREET



**EAST SIDE OF THE