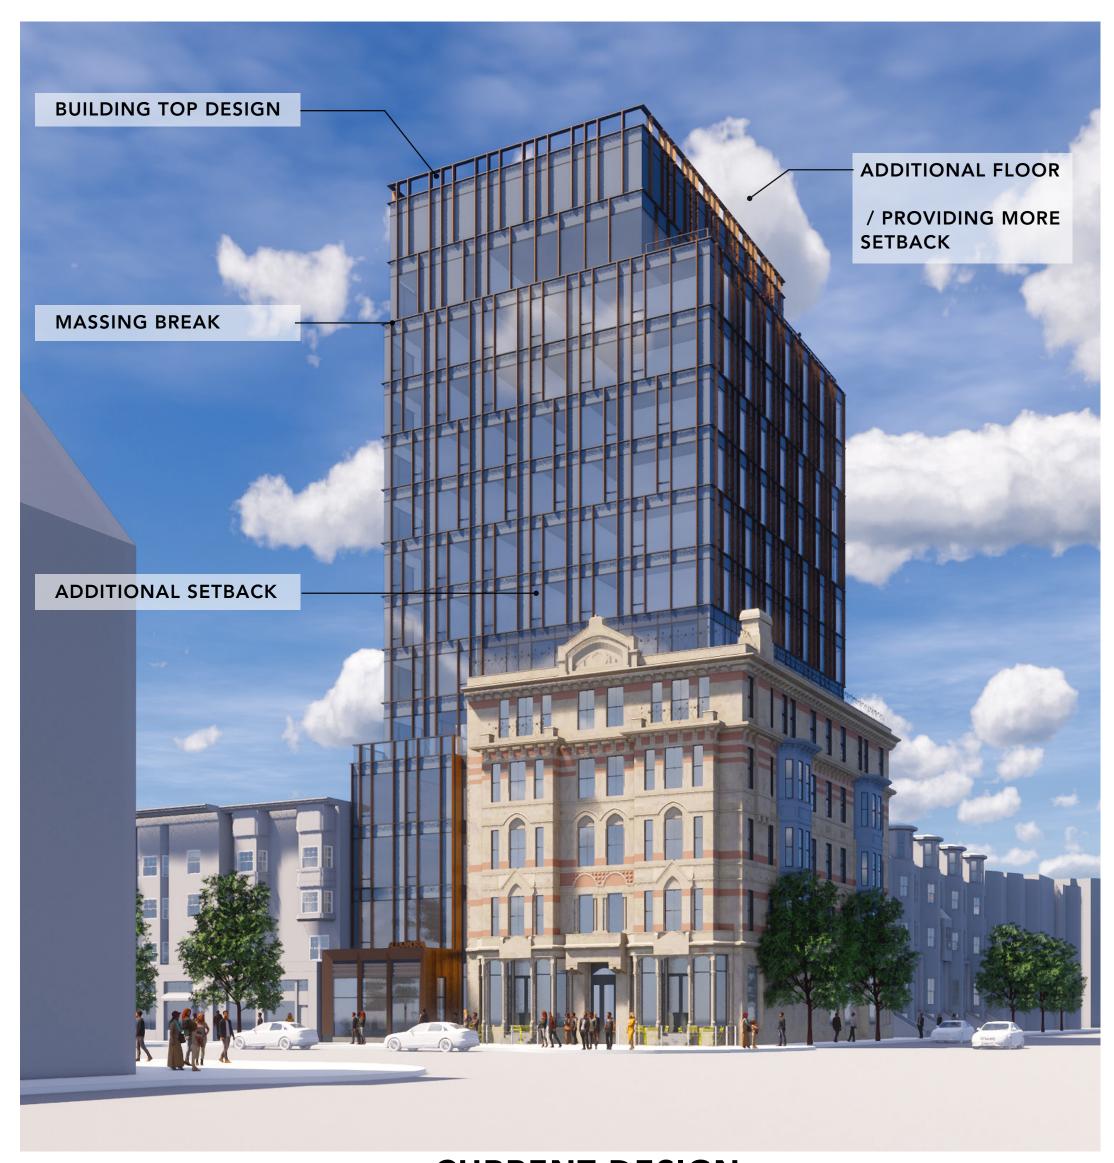

## **DESIGN UPDATE: SETBACK**

## DESIGN UPDATE: SETBACK

3'-4" ADDITIONAL SETBACK
(PREVIOUS: 6'8", CURRENT: ±10'-0")

WEST SIDE OF THE BUILDING
VIEW FROM WASHINGTON STREET

**EAST SIDE OF THE BUILDING**VIEW FROM MASSACHUSETTS AVE

## SETBACK - CURRENT DESIGN

## SETBACK - UPDATED DESIGN