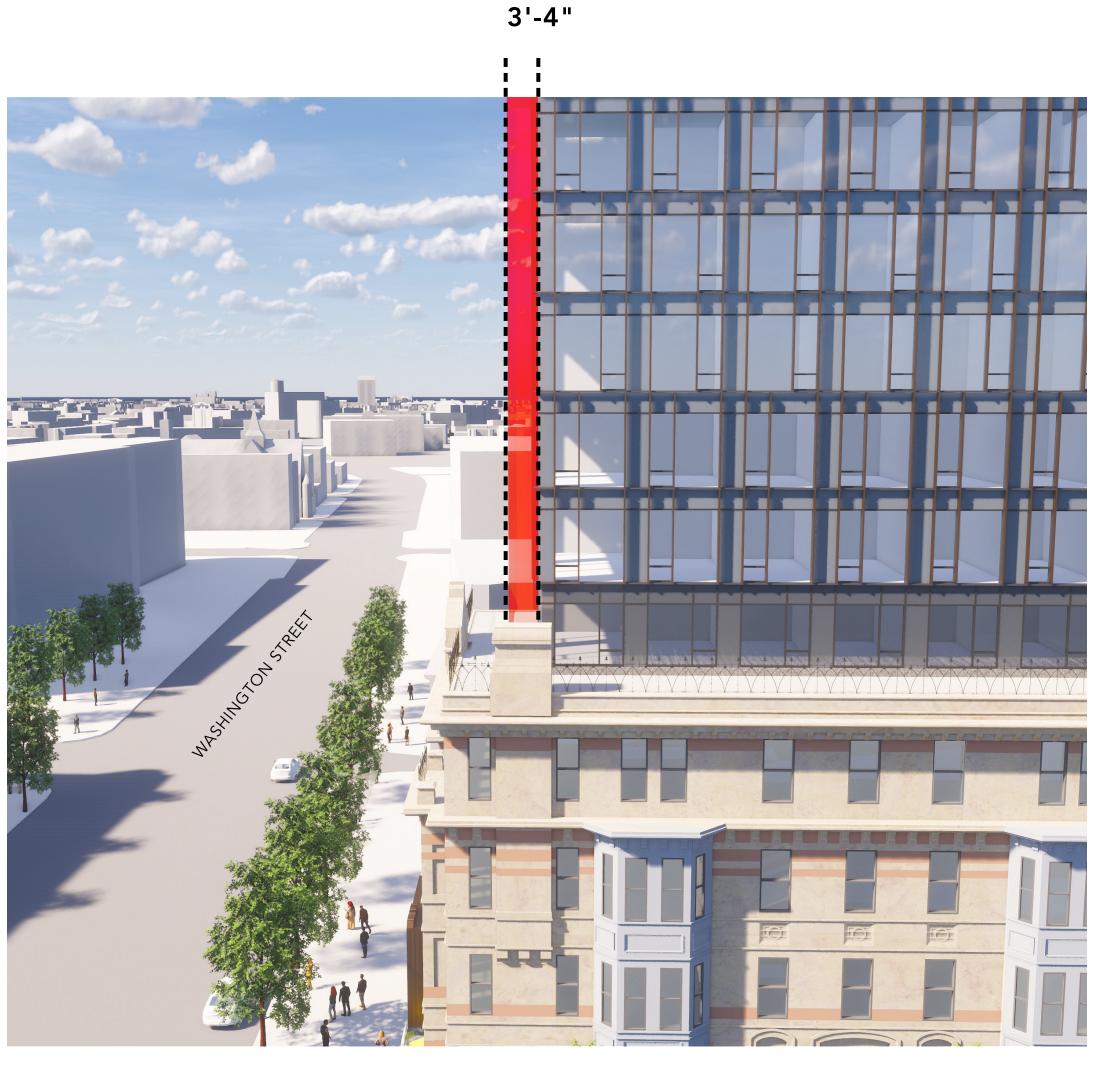

## DESIGN UPDATE: SETBACK

3'-4" ADDITIONAL SETBACK
(PREVIOUS: 6'8", CURRENT: ±10'-0")

WEST SIDE OF THE BUILDING
VIEW FROM WASHINGTON STREET

**EAST SIDE OF THE BUILDING**VIEW FROM MASSACHUSETTS AVE

## SETBACK - PREVIOUSLY PRESENTED

## SETBACK - CURRENT DESIGN

## SETBACK - UPDATED DESIGN