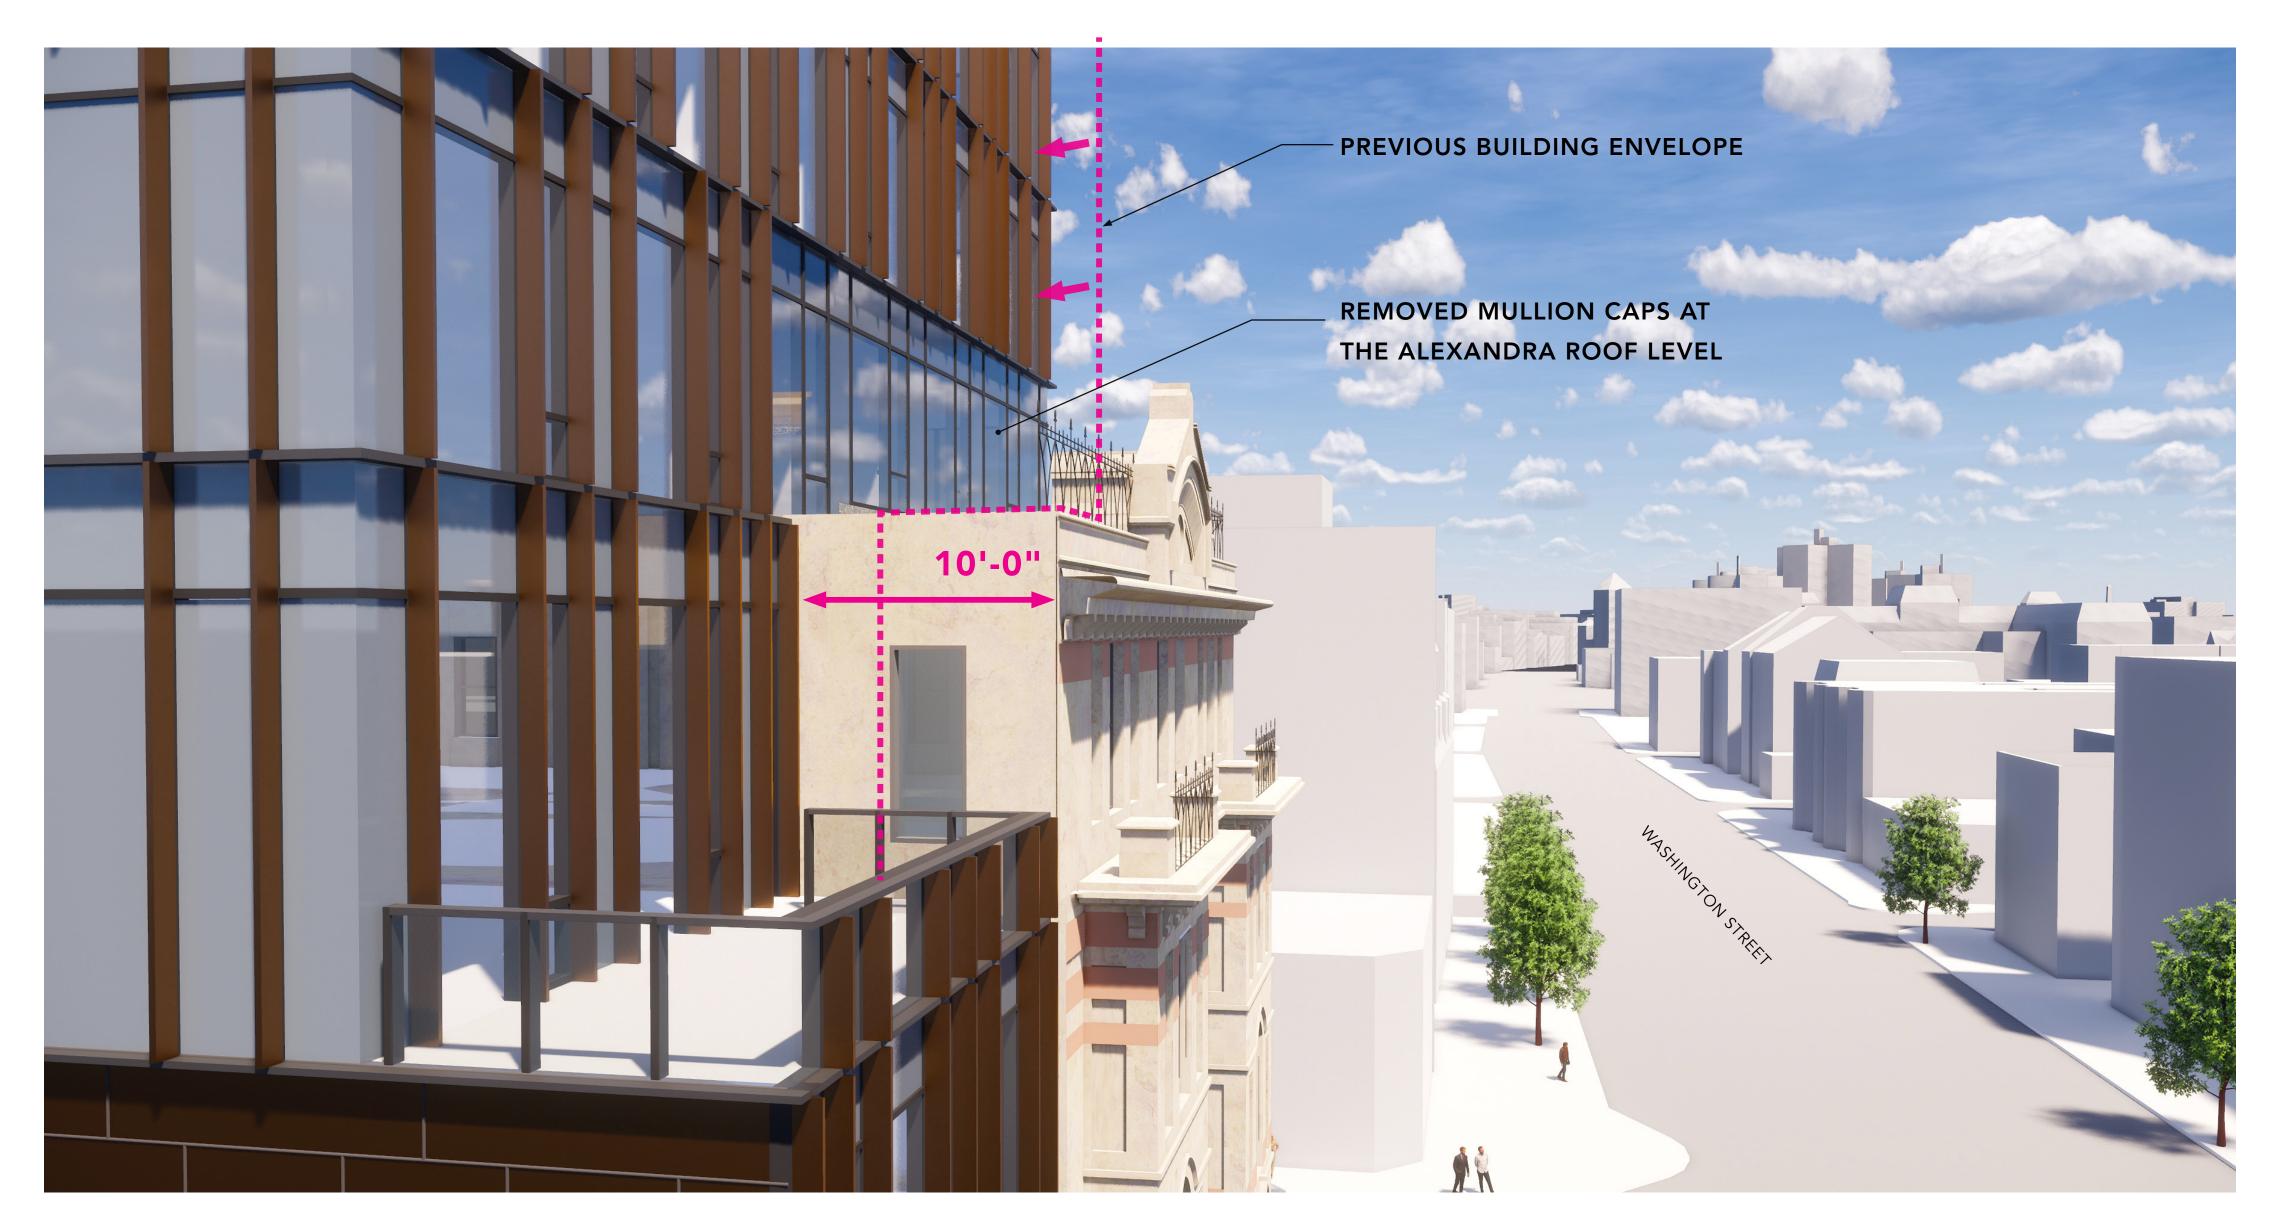

## DESIGN UPDATE: SETBACK

3'-4" ADDITIONAL SETBACK
(PREVIOUS: 6'8", CURRENT: ±10'-0")

WEST SIDE OF THE BUILDING
VIEW FROM WASHINGTON STREET

**EAST SIDE OF THE BUILDING**VIEW FROM MASSACHUSETTS AVE

## **ALEXANDRA ROOFLINE AND SKY**

EYE LEVEL VIEW FROM WASHINGTON STREET (WEST)

**EYE LEVEL VIEW MASSACHUSETTS AVE** 