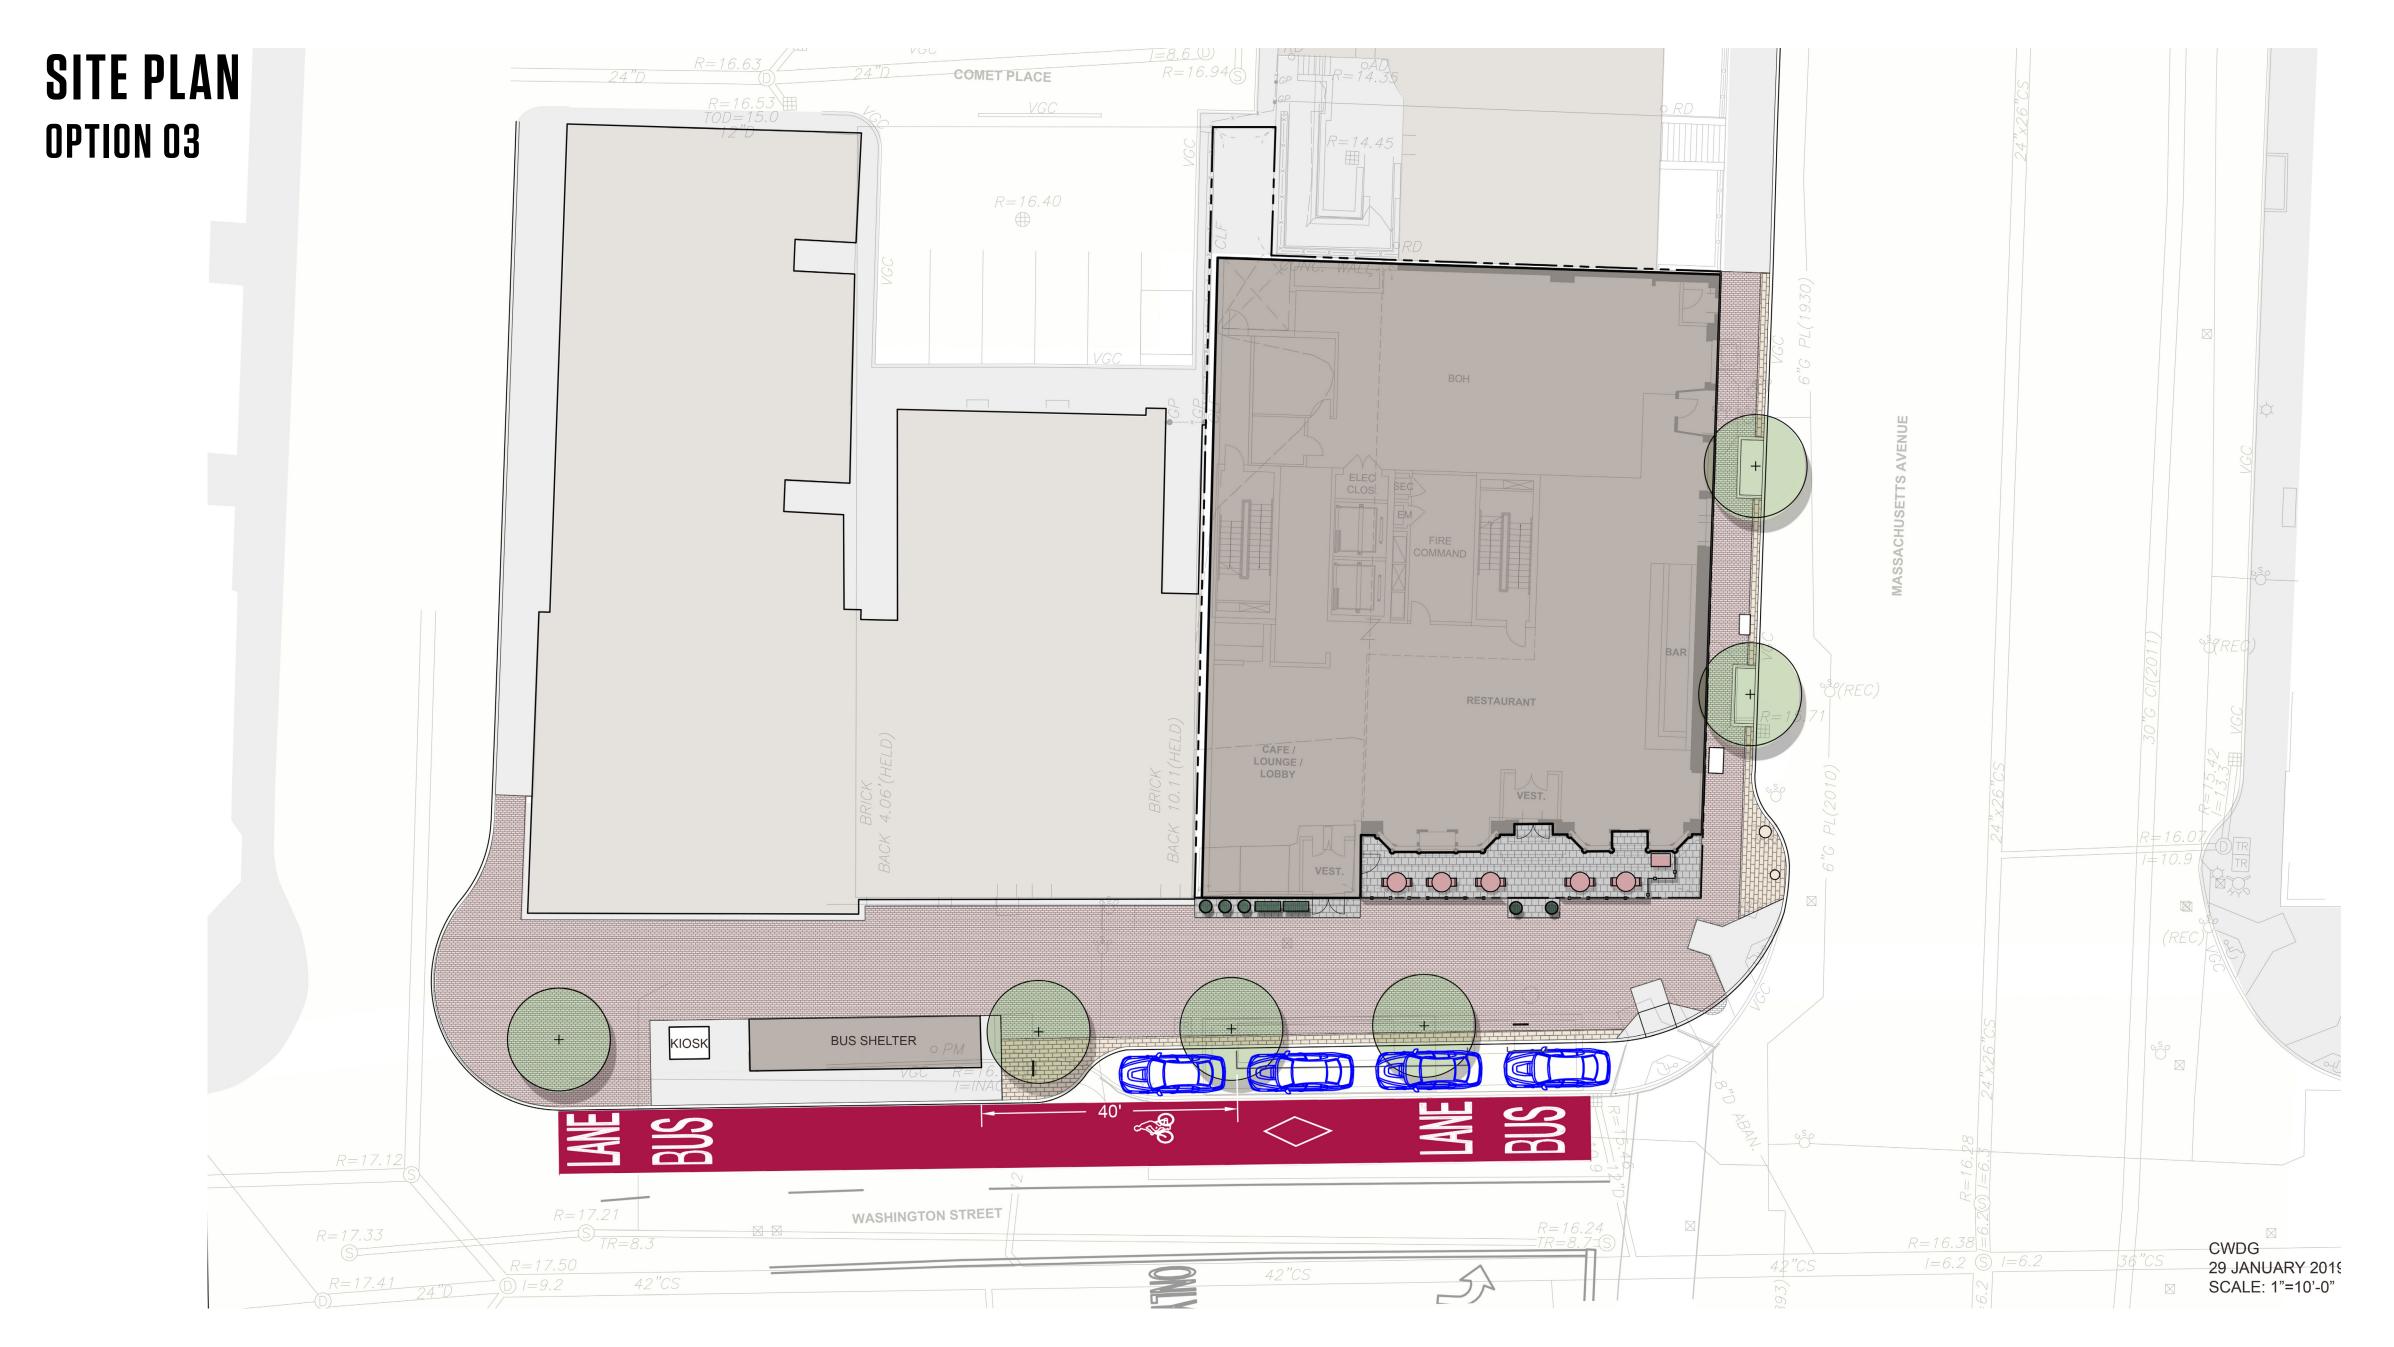

September 11, 2018

#### **Chester Square Neighbors**

October 3, 2018

Washington Gateway

October 17, 2018

#### **Worcester Square Association**

October 23, 2018

#### Blackstone/Franklin Neighborhood Association

November 13, 2018

#### **Public Meeting**

January 9, 2019

#### IAG Meeting

January 16, 2019

#### IAG Meeting

January 30, 2019

#### **Public Meeting**

February 07, 2019

#### IAG Meeting

February 13, 2019

**IAG Meeting** February 27, 2019





## **AGENDA**

- A. Traffic and public realm development
- B. Building design update

BCDC & SELDC REVIEW COMMENTS

BOSTON CIVIC DESIGN COMMISSION & SOUTH END LANDMARKS DISTRICT COMMISSION

## A. TRAFFIC AND PUBLIC REALM



## EXISTING CONDITION - VIEW FROM WASHINGTON ST







## PROPOSED OPTION - VIEW FROM WASHINGTON ST





## EXISTING CONDITION - VIEW FROM MASSACHUSETTS AVENUE





## PROPOSED OPTION - VIEW FROM MASSACHUSETTS AVENUE



## B. BUILDING DESIGN UPDATE

#### **RESPOND TO BCDC & SELDC COMMENTS**

- Building setbacks
- West facade



## OVERVIEW SITE PLAN







## **PLANS**

#### PROPOSED GROUND FLOOR PLAN



#### PROPOSED TYPICAL LOWER LEVEL





## **PLANS**

#### PROPOSED TYPICAL UPPER LEVEL



#### PROPOSED ROOFTOP LEVEL



## **DESIGN UPDATE: SETBACK**

#### 2019.01.22 BCDC SELDC MEETING



#### PROPOSED TYPICAL UPPER LEVEL

#### **CURRENT DESIGN**



PROPOSED ROOFTOP LEVEL



## DESIGN UPDATE: SETBACK

3'-4" ADDITIONAL SETBACK
(PREVIOUS: 6'8", CURRENT: ±10'-0")



WEST SIDE OF THE BUILDING
VIEW FROM WASHINGTON STREET



**EAST SIDE OF THE BUILDING**VIEW FROM MASSACHUSETTS AVE

## SETBACK -