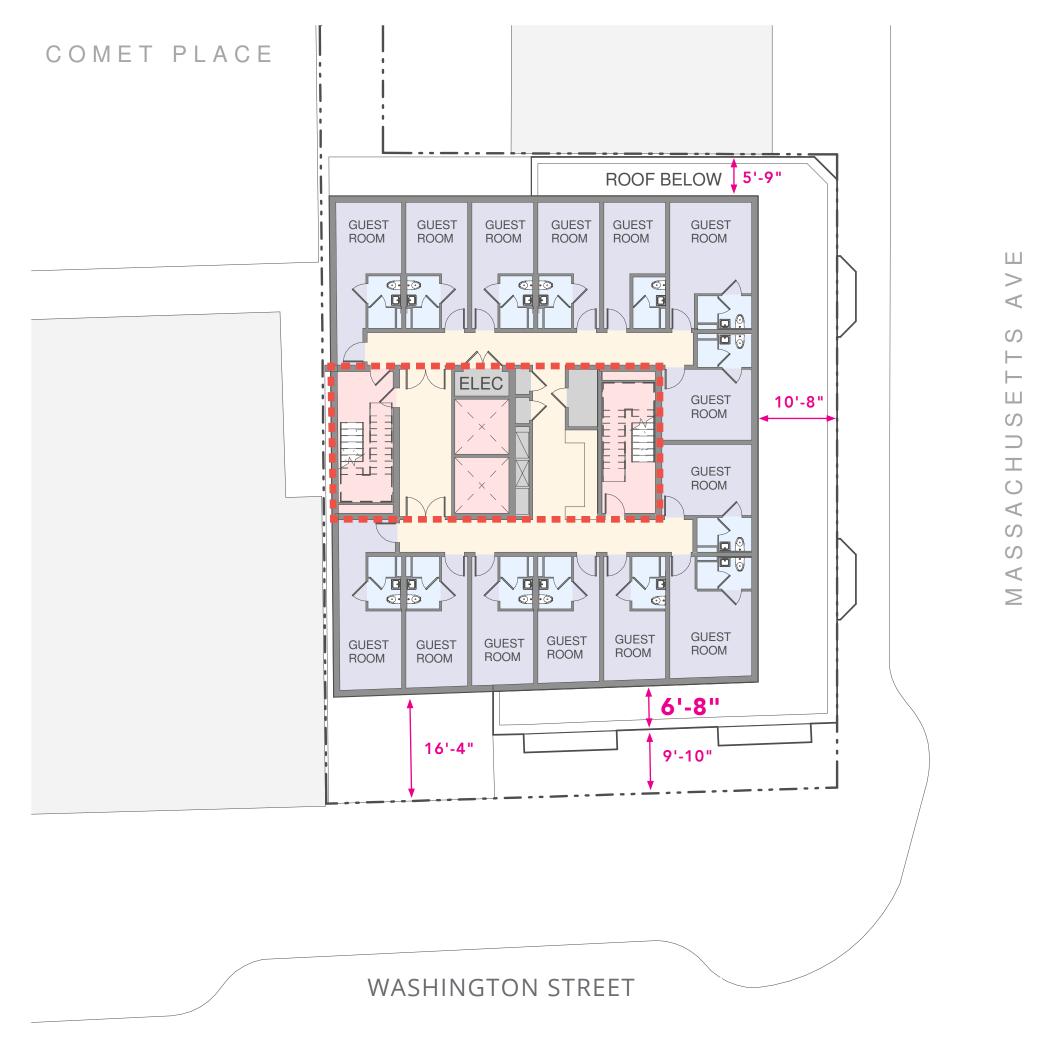

Traffic and public realm development
- B. Building design update

BCDC & SELDC REVIEW COMMENTS

BOSTON CIVIC DESIGN COMMISSION & SOUTH END LANDMARKS DISTRICT COMMISSION

## A. TRAFFIC AND PUBLIC REALM



## EXISTING CONDITION - VIEW FROM WASHINGTON ST







## PROPOSED OPTION - VIEW FROM WASHINGTON ST





## EXISTING CONDITION - VIEW FROM MASSACHUSETTS AVENUE





## PROPOSED OPTION - VIEW FROM MASSACHUSETTS AVENUE



## B. BUILDING DESIGN UPDATE

#### **RESPOND TO BCDC & SELDC COMMENTS**

- Building setbacks
- West facade



## OVERVIEW SITE PLAN







## **PLANS**

#### PROPOSED GROUND FLOOR PLAN



#### PROPOSED TYPICAL LOWER LEVEL





## **PLANS**

#### PROPOSED TYPICAL UPPER LEVEL



#### PROPOSED ROOFTOP LEVEL



## **DESIGN UPDATE: SETBACK**

#### 2019.01.22 BCDC SELDC MEETING



#### PROPOSED TYPICAL UPPER LEVEL

#### **CURRENT DESIGN**



PROPOSED ROOFTOP LEVEL



## DESIGN UPDATE: SETBACK

3'-4" ADDITIONAL SETBACK
(PREVIOUS: 6'8", CURRENT: ±10'-0")



WEST SIDE OF THE BUILDING
VIEW FROM WASHINGTON STREET



**EAST SIDE OF THE BUILDING**VIEW FROM MASSACHUSETTS AVE

## SETBACK - PREVIOUSLY PRESENTED



## SETBACK - CURRENT DESIGN



## SETBACK - PREVIOUSLY PRESENTED



## SETBACK - CURRENT DESIGN



## SETBACK - UPDATED DESIGN

## **ALEXANDRA ROOFLINE AND SKY**





EYE LEVEL VIEW FROM WASHINGTON STREET (WEST)

**EYE LEVEL VIEW MASSACHUSETTS AVE** 

## DESIGN UPDATE SUMMARY



2019.01.22 BCDC SELDC MEETING
VIEW FROM MASSACHUSETTS AVE



**CURRENT DESIGN**VIEW FROM MASSACHUSETTS AVE



## FACADE APPROACH - ANALYSIS OF ALEXANDRA

#### **COMPOSITION AND MATERIALITY