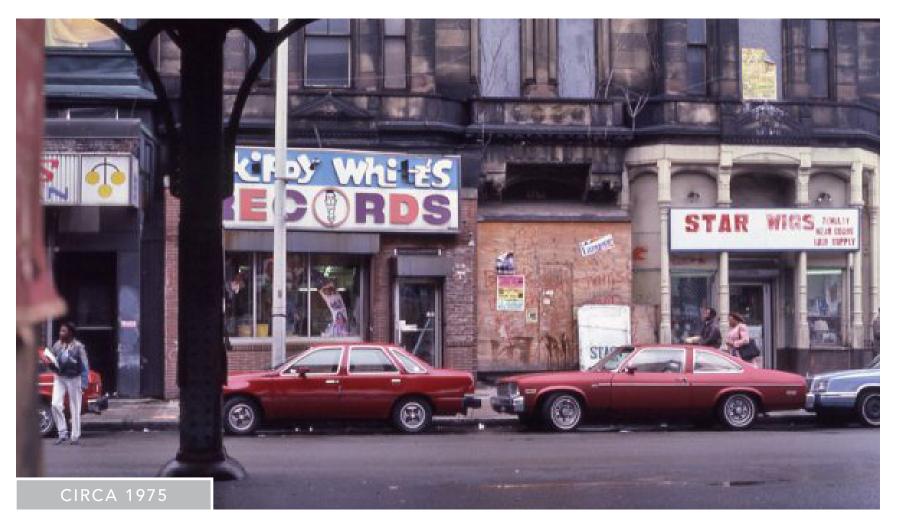

## EXISTING CONDITION - VIEW FROM MASSACHUSETTS AVENUE

## PROPOSED OPTION - VIEW FROM MASSACHUSETTS AVENUE