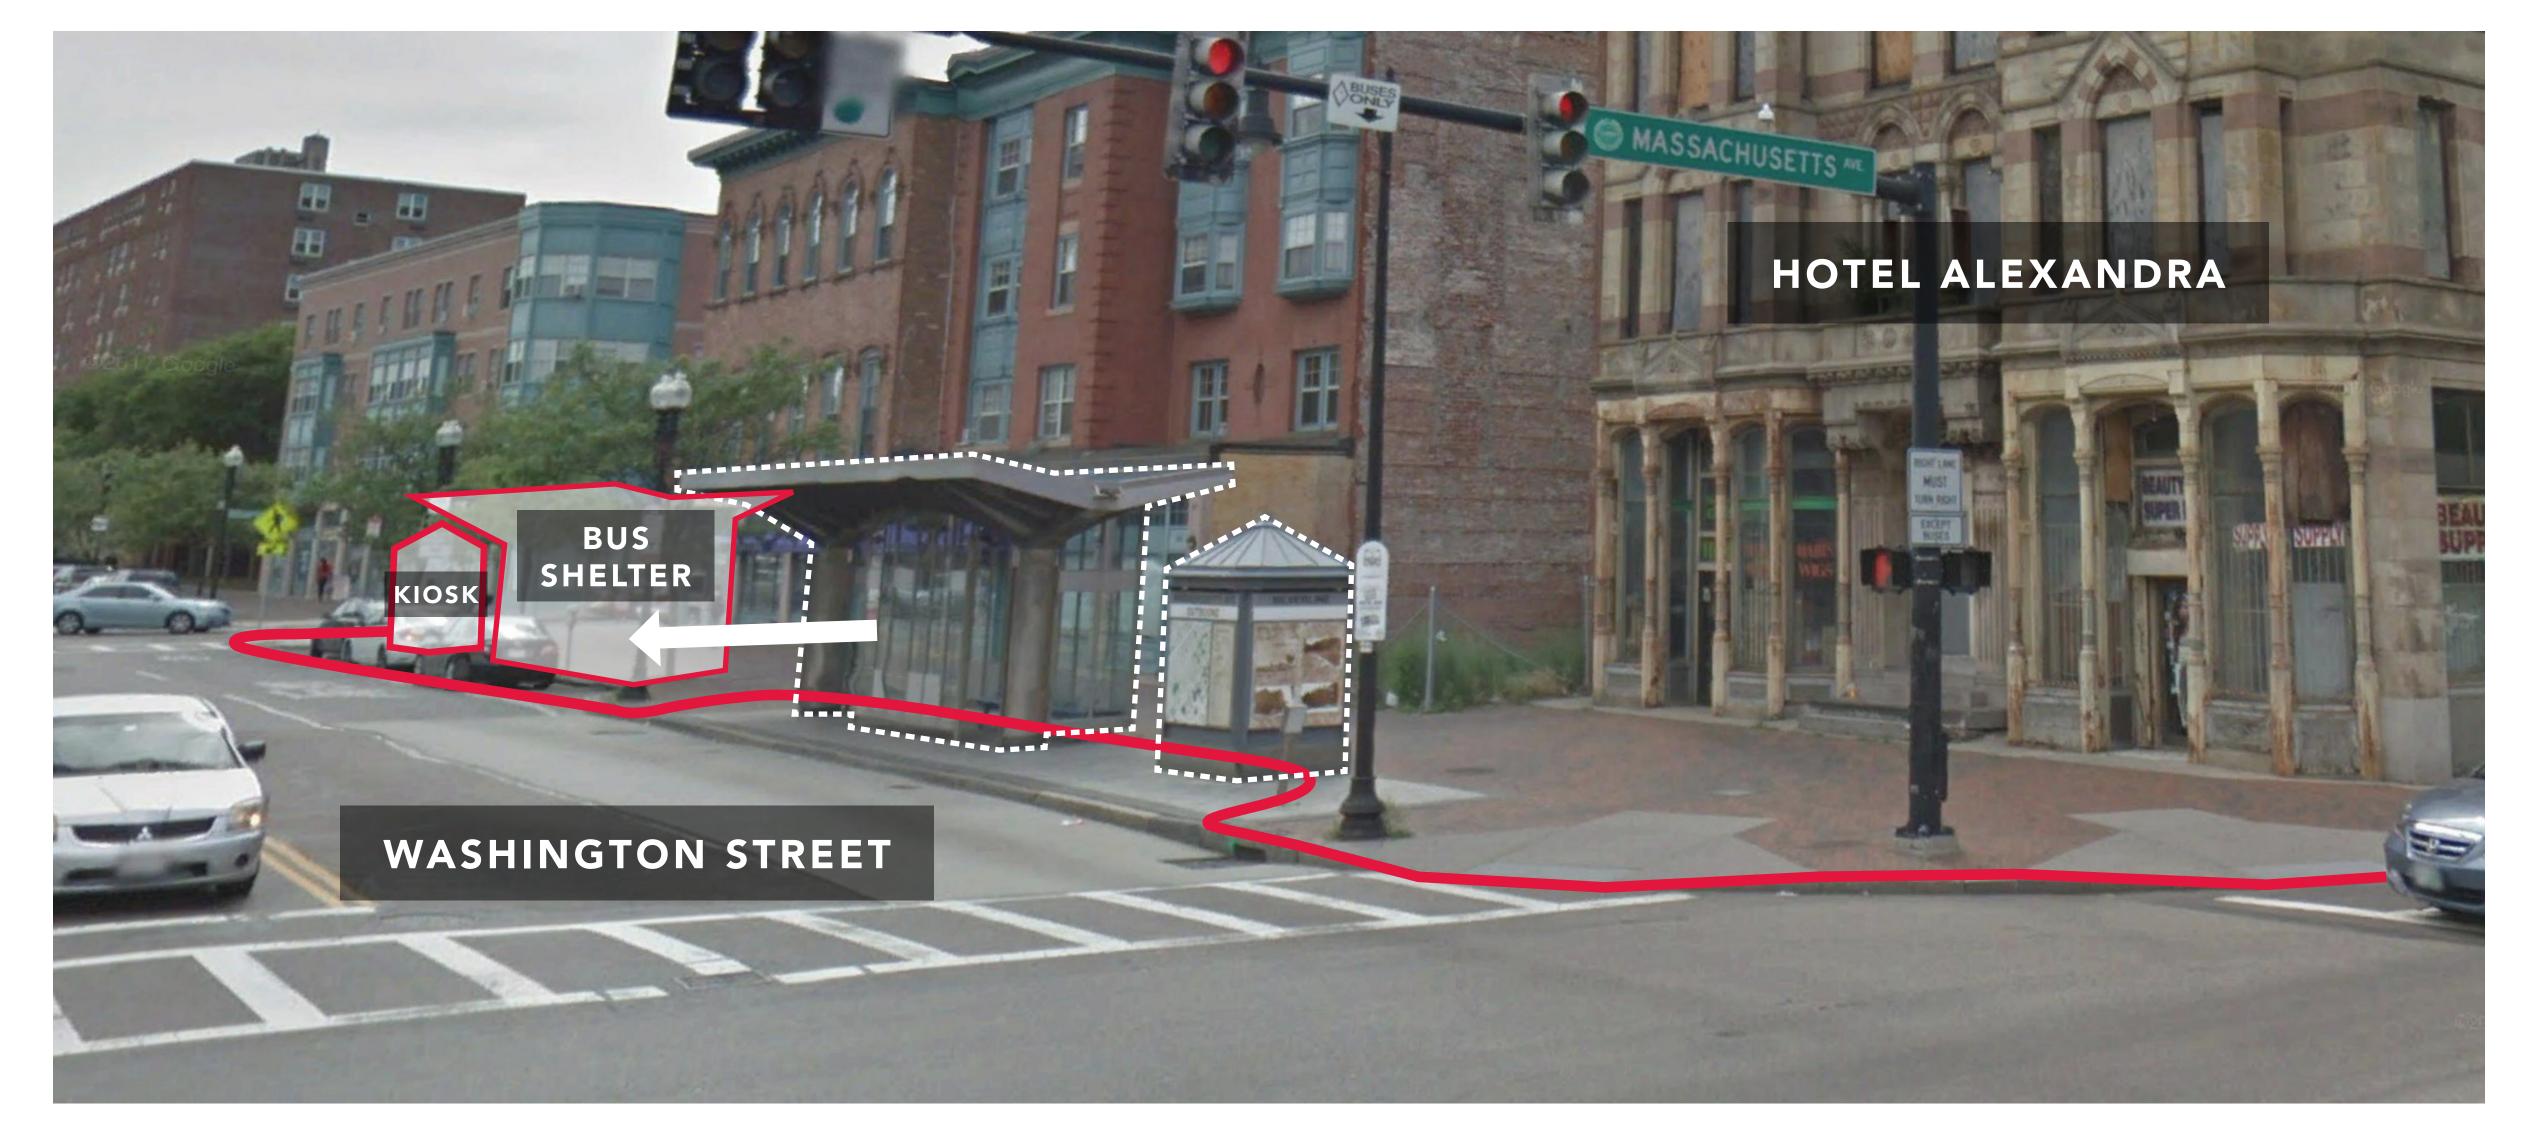

## EXISTING CONDITION - VIEW FROM WASHINGTON ST

## PROPOSED OPTION - VIEW FROM WASHINGTON ST