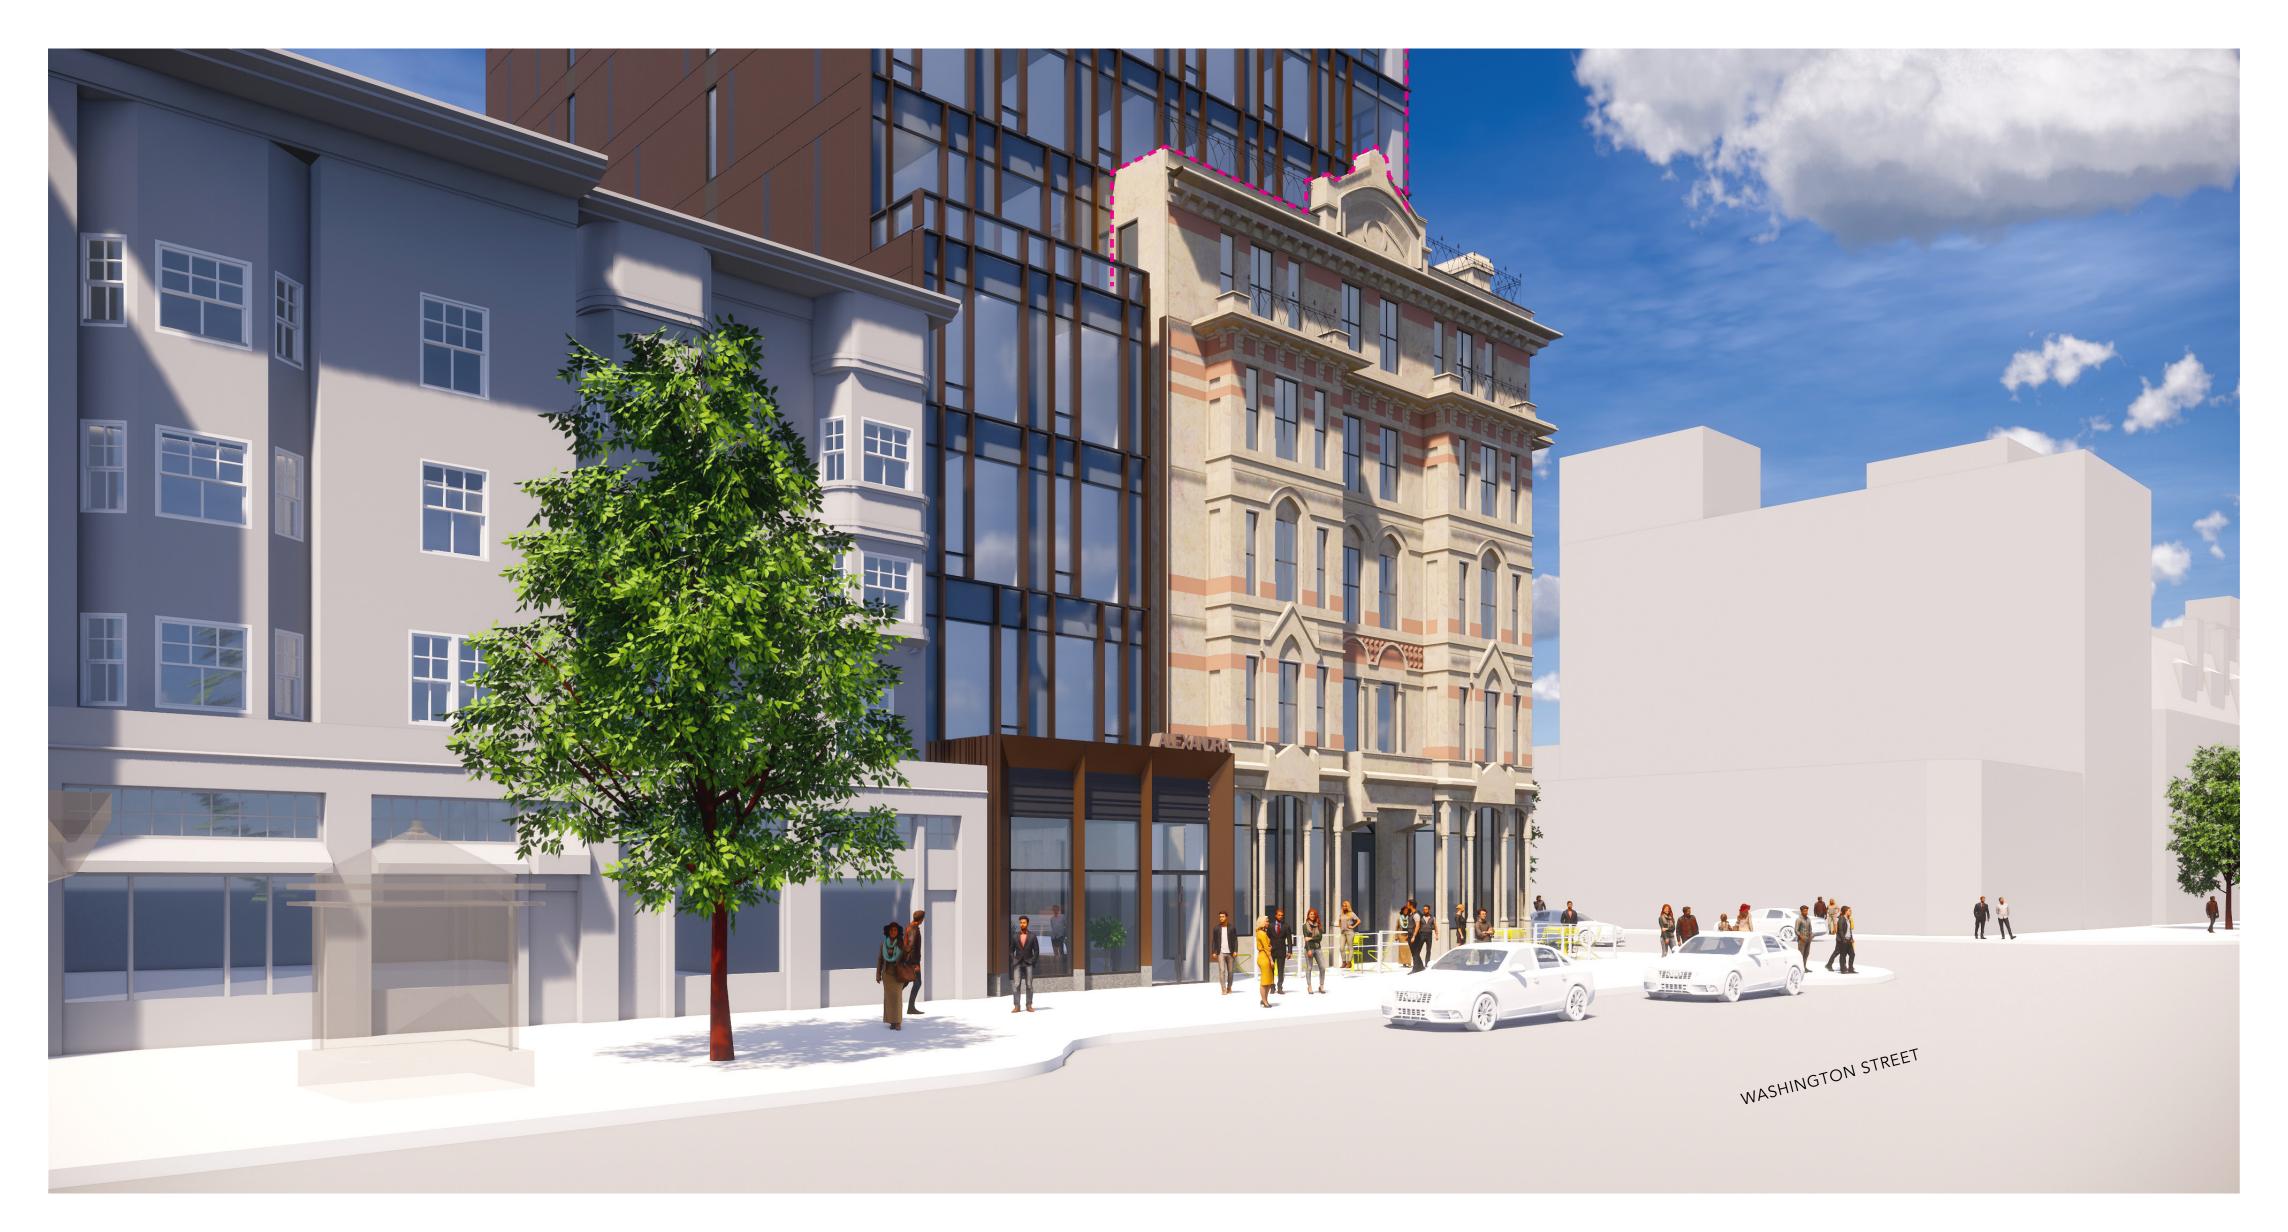

## PROPOSED OPTION - VIEW FROM WASHINGTON ST

## DESIGN UPDATE: SETBACK

3'-4" ADDITIONAL SETBACK
(PREVIOUS: 6'8", CURRENT: ±10'-0")

WEST SIDE OF THE BUILDING
VIEW FROM WASHINGTON STREET

**EAST SIDE OF THE BUILDING**VIEW FROM MASSACHUSETTS AVE