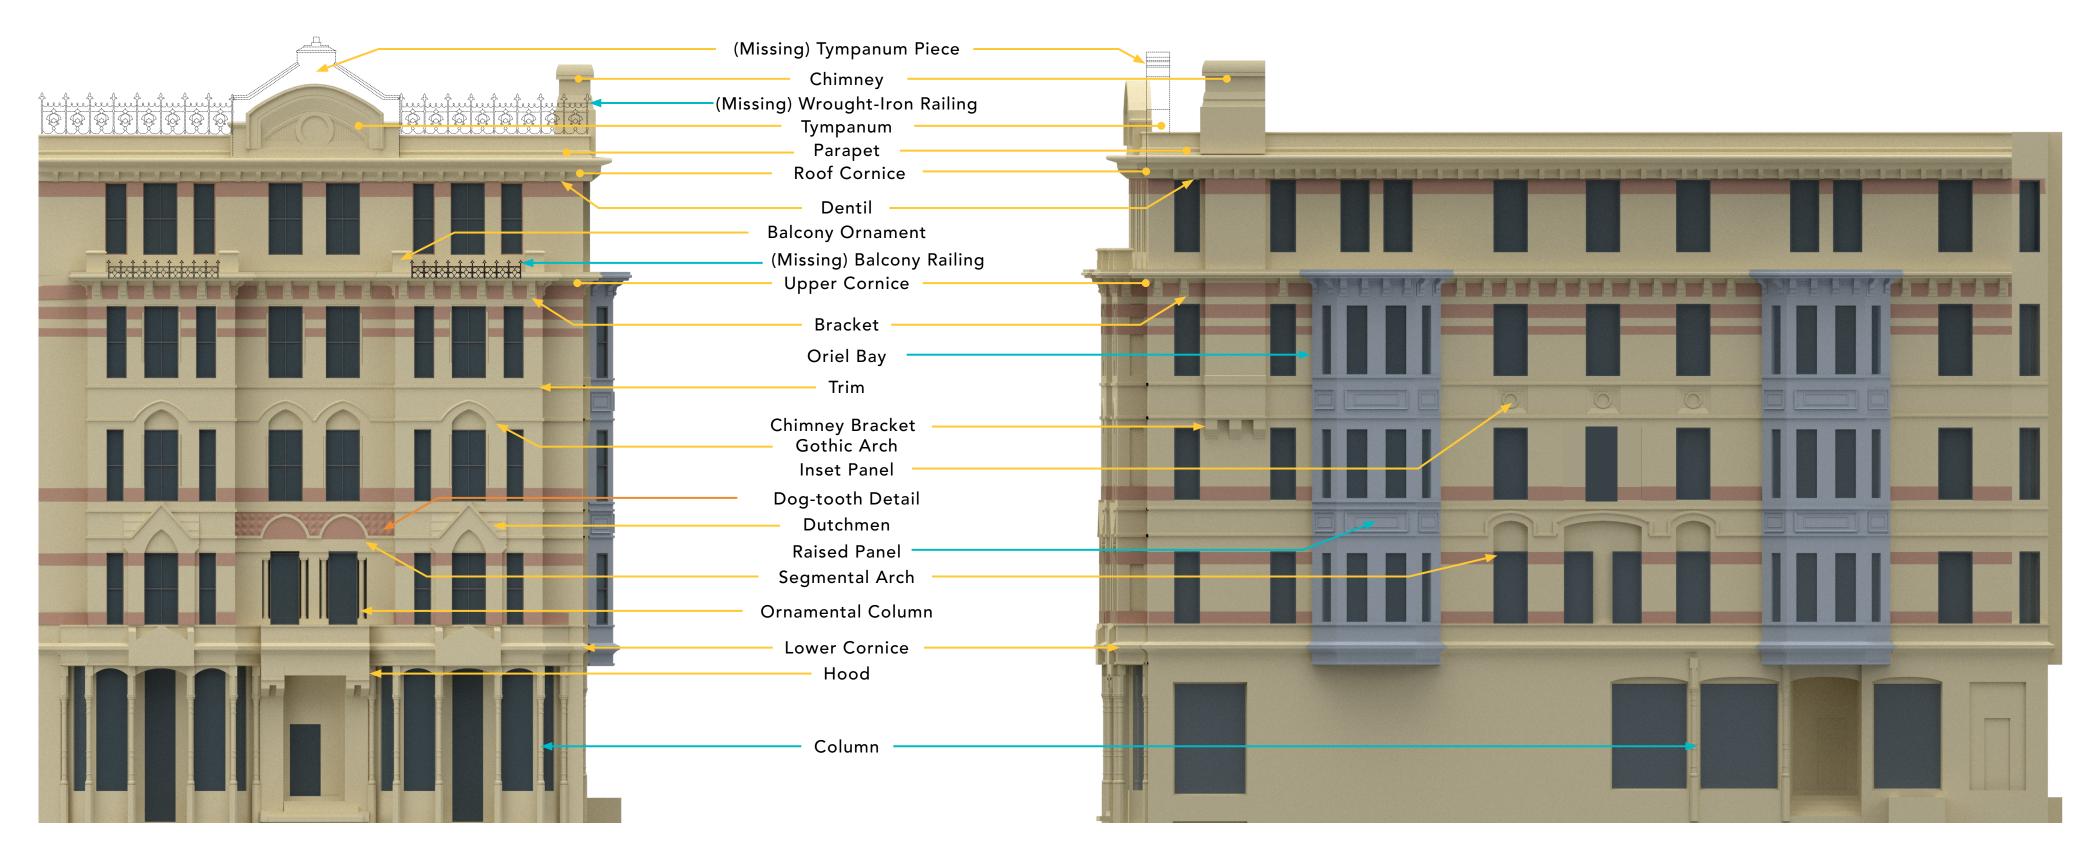

#### ARCHITECTURAL ELEMENTS

WASHINGTON STREET MASSACHUSETTS AVENUE

OPENING PROPORTIONS & MULTIPLE CORNICE DATUMS

**WASHINGTON STREET** 

**WASHINGTON STREET** 

MASSACHUSETTS AVENUE

MASSACHUSETTS AVENUE

#### DETAIL AND PROFILES - WASHINGTON STREET FACADE

#### DETAIL AND PROFILES - MASSACHUSETTS AVE FACADE