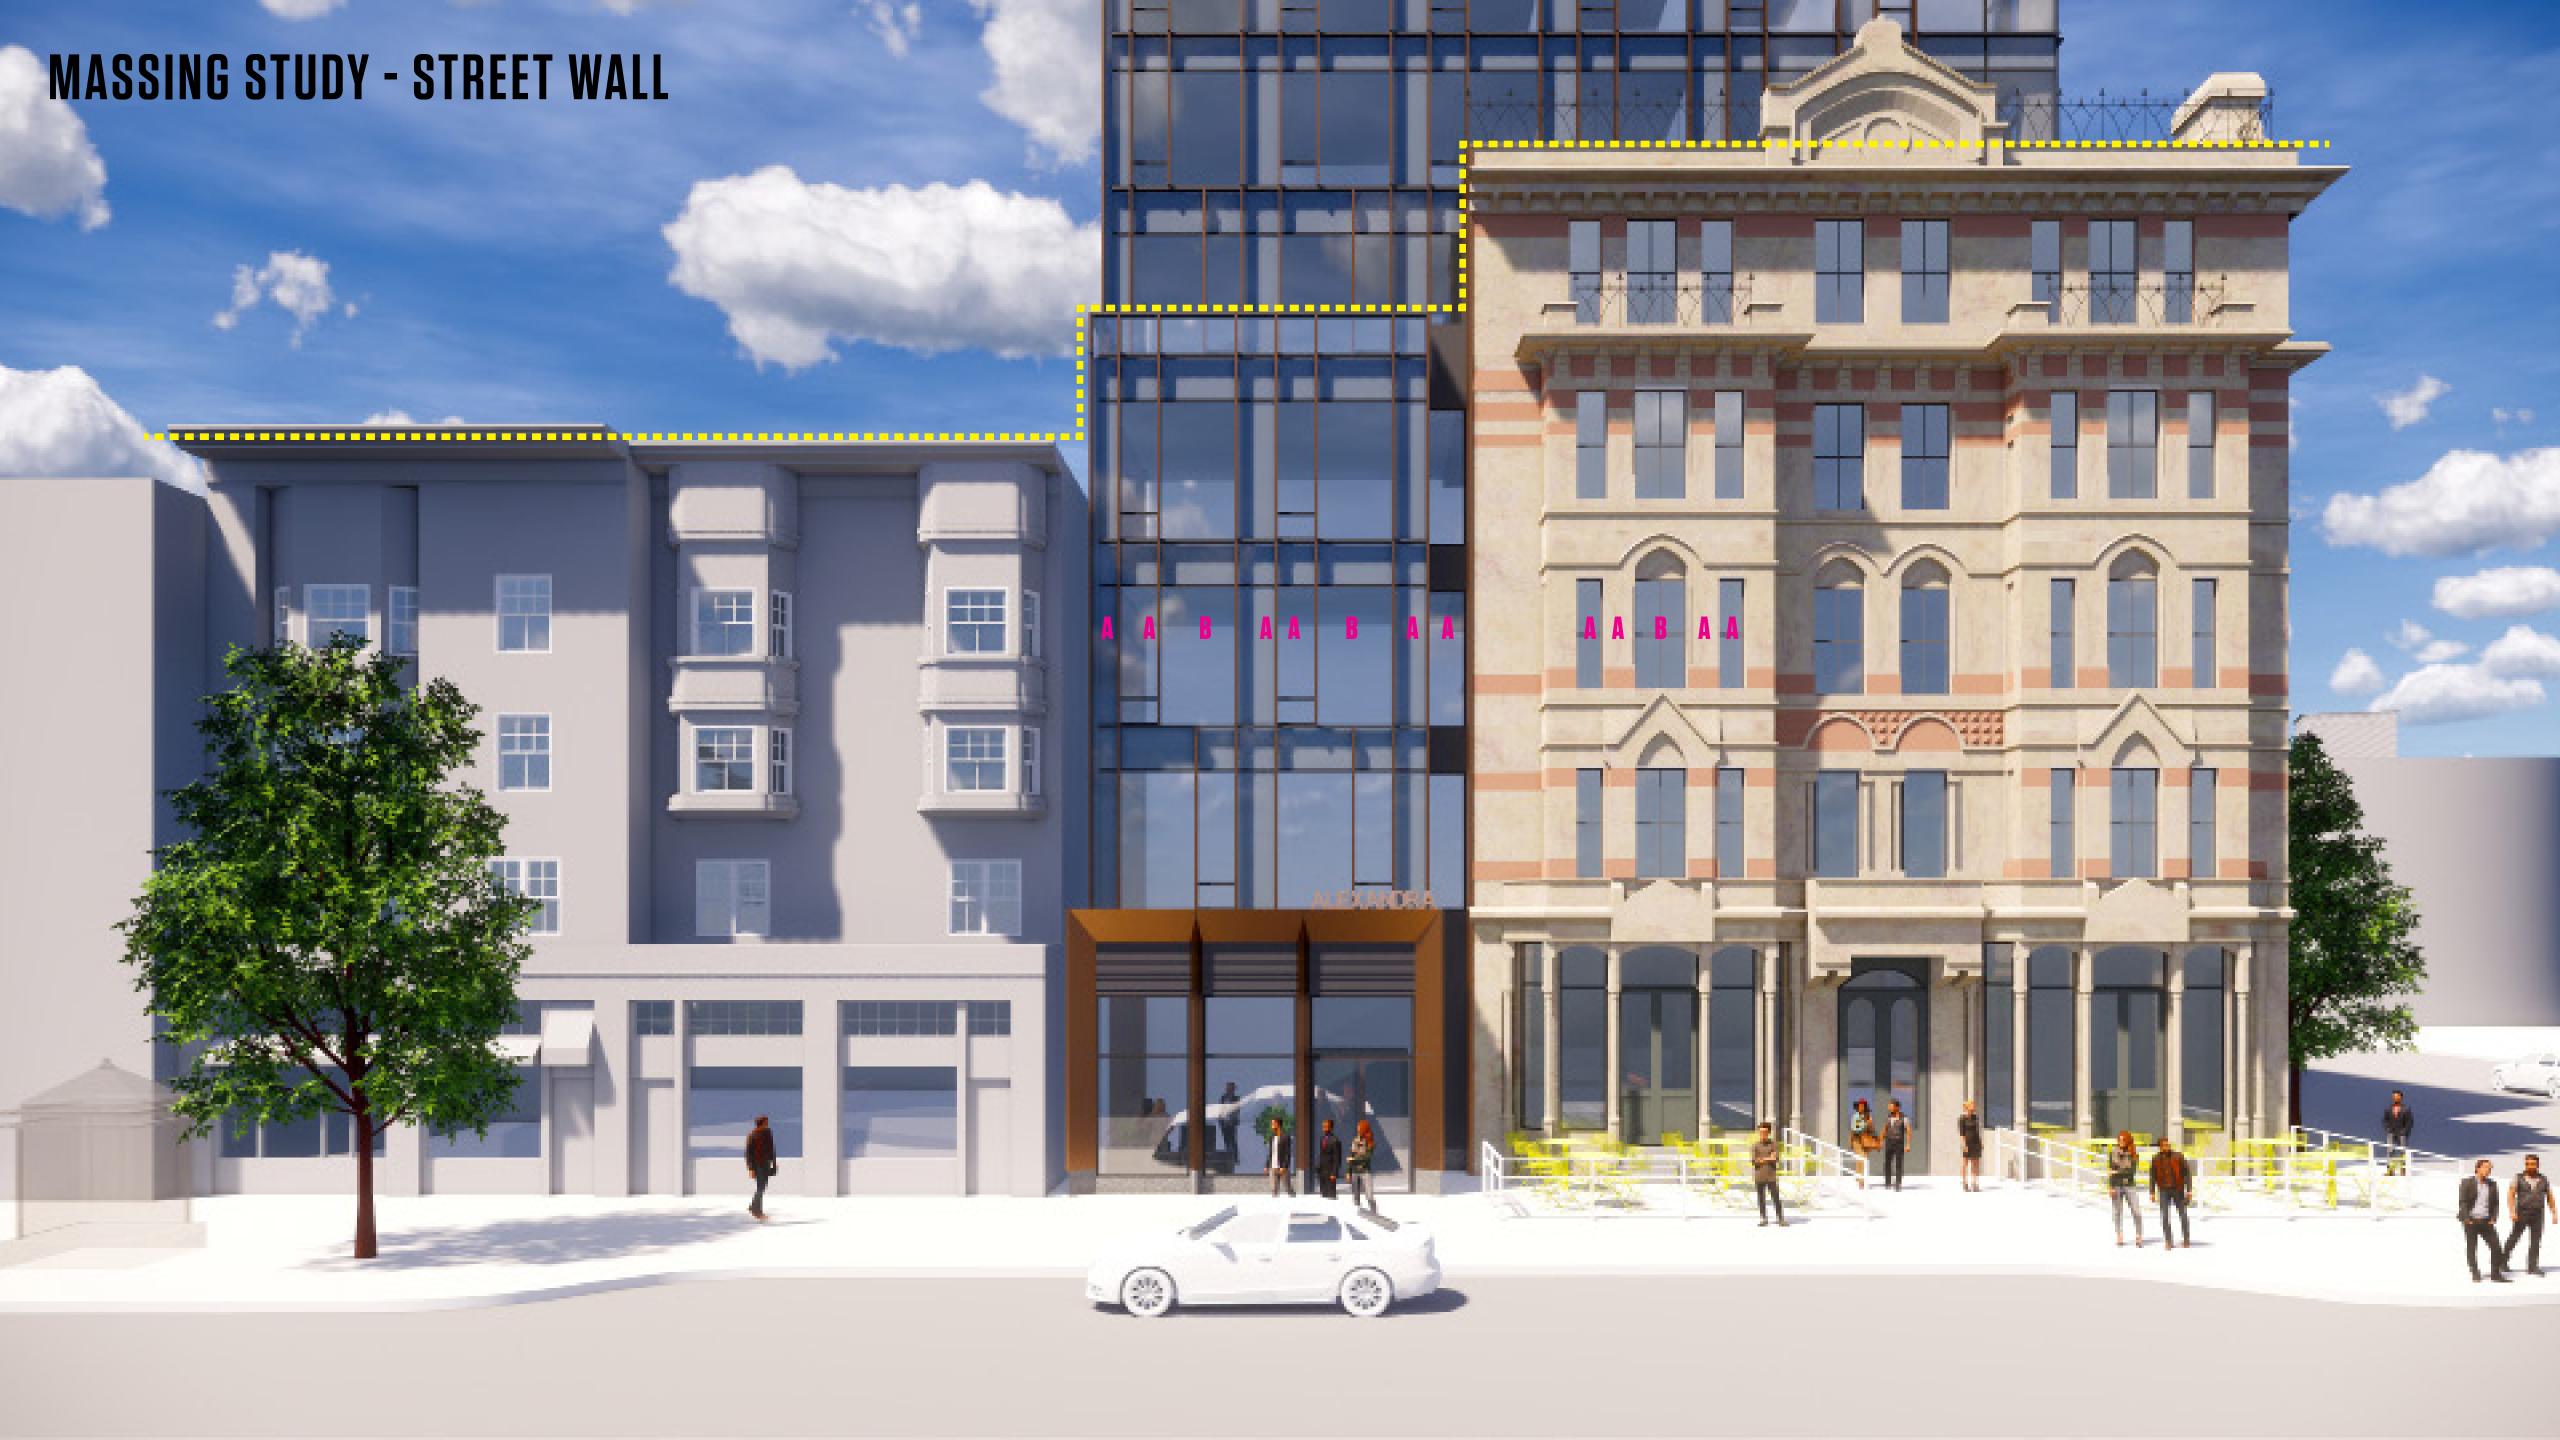

## EXISTING CONDITION - VIEW FROM WASHINGTON ST

## PROPOSED OPTION - VIEW FROM WASHINGTON ST

## EXISTING CONDITION - VIEW FROM MASSACHUSETTS AVENUE

## PROPOSED OPTION - VIEW FROM MASSACHUSETTS AVENUE

## B. BUILDING DESIGN UPDATE

#### **RESPOND TO BCDC & SELDC COMMENTS**

- Building setbacks
- West facade