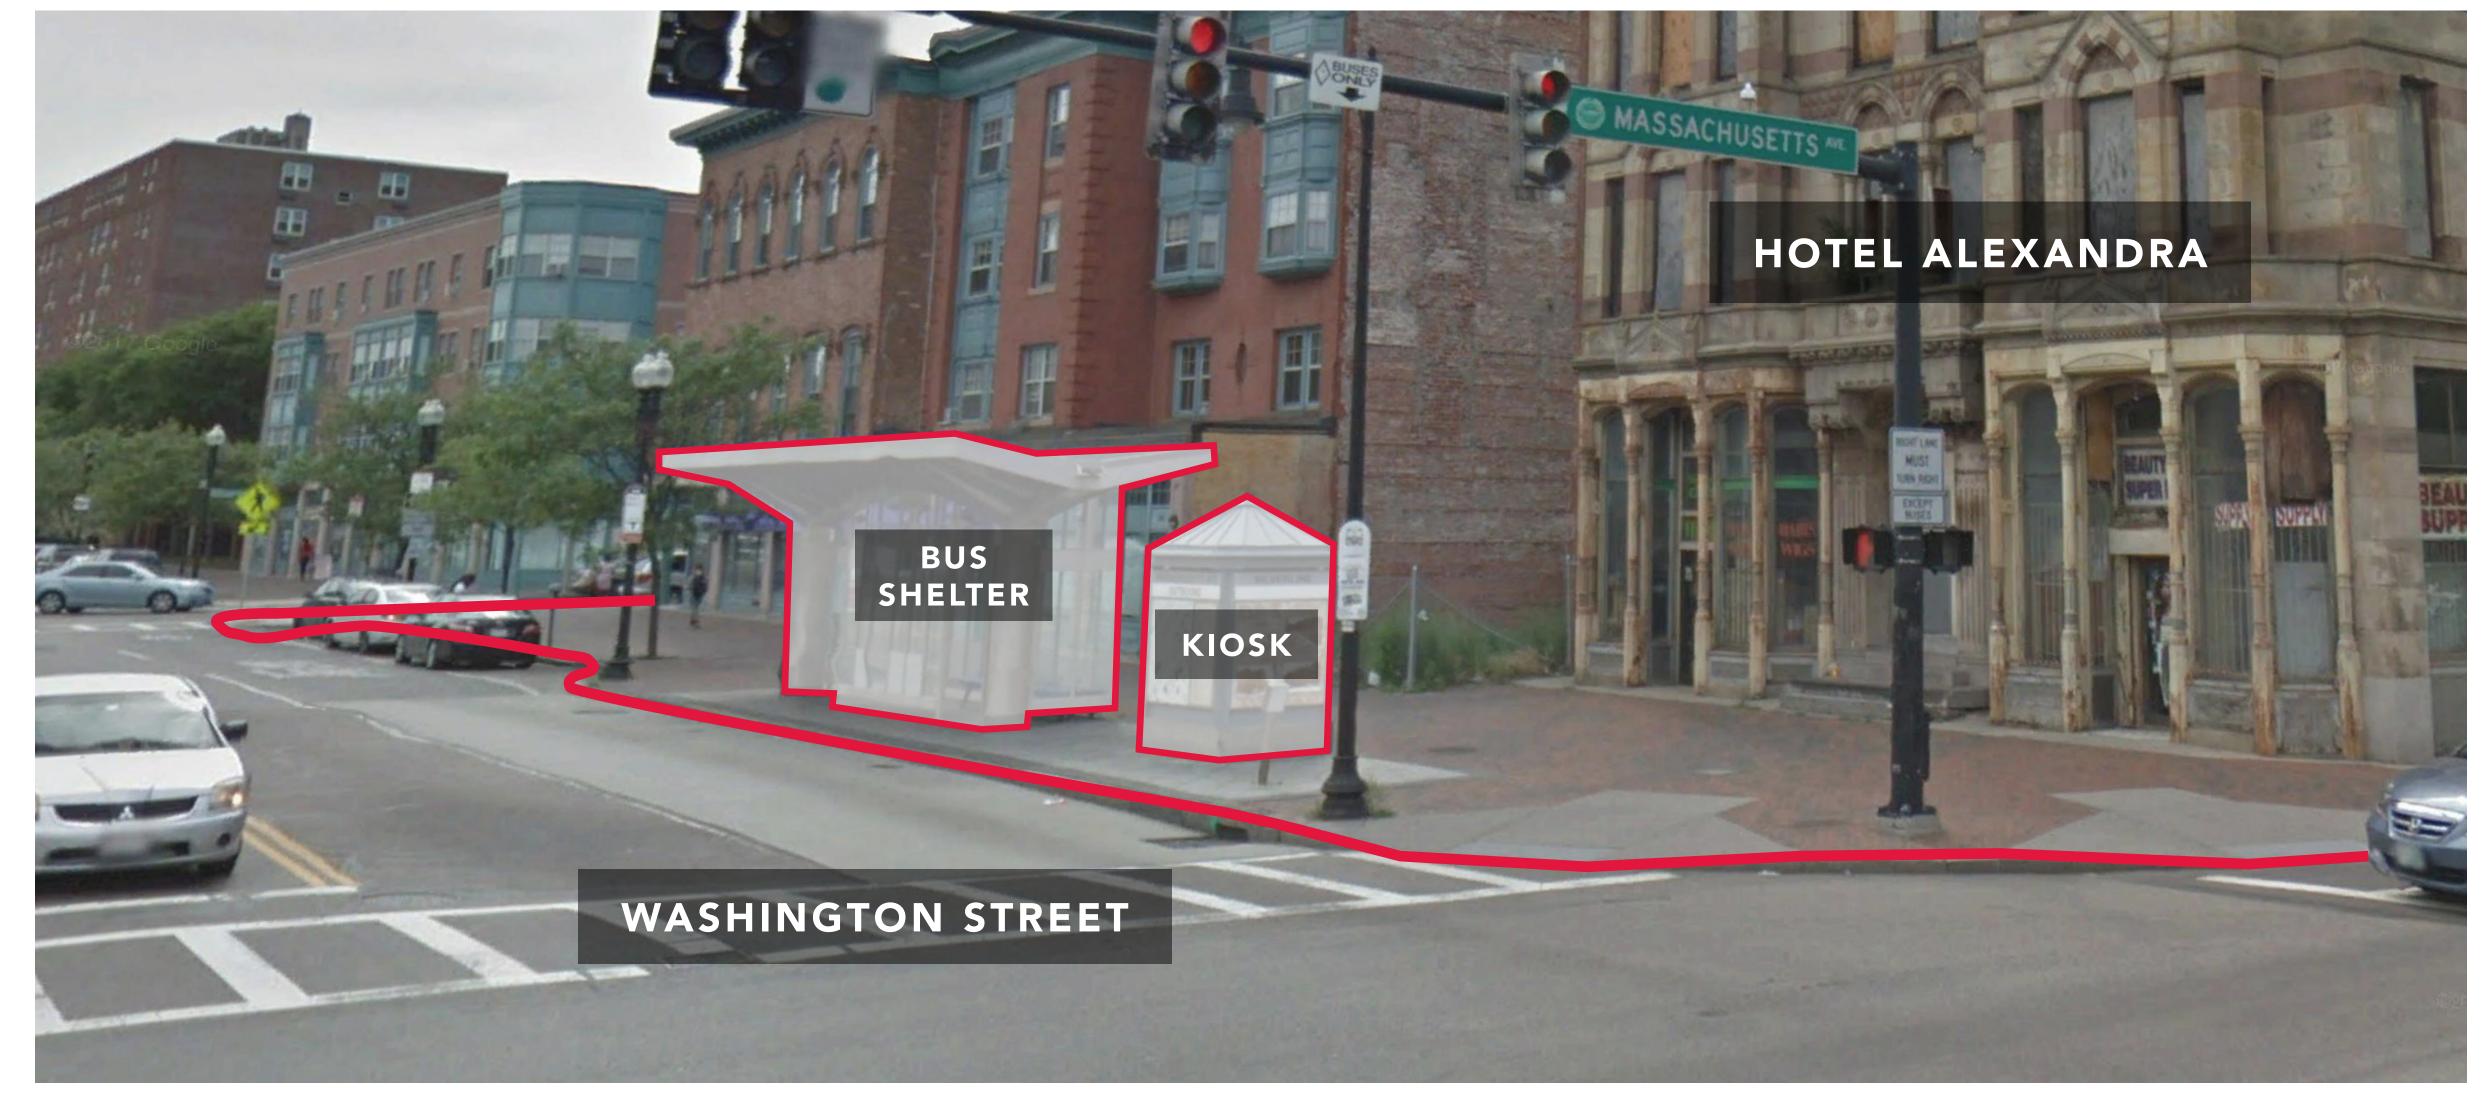

## EXISTING CONDITION - VIEW FROM WASHINGTON ST

## EXISTING CONDITION - VIEW FROM MASSACHUSETTS AVENUE