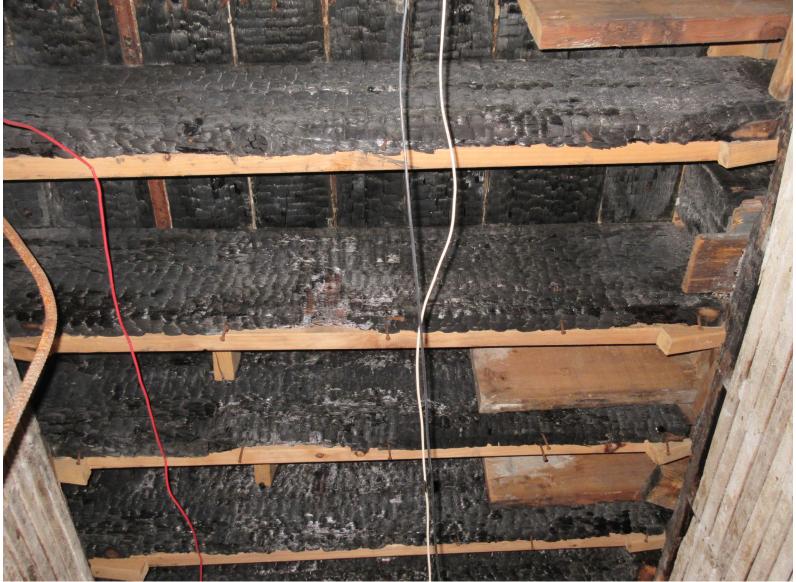

**CURRENT DESIGN**VIEW FROM MASSACHUSETTS AVE



## FACADE APPROACH - ANALYSIS OF ALEXANDRA

#### **COMPOSITION AND MATERIALITY**



## FACADE APPROACH



# DESIGN UPDATE VIEW FROM MASSACHUSETTS AVE



## DESIGN UPDATE

## CURRENT MECHANICAL ROOF CONFIGURATION







## WEST FACADE - PREVIOUSLY PRESENTED



## WEST FACADE - ALTERNATE DESIGN STUDIES

GLASS CORNER EXPRESSION + VERTICAL READING



#### TOP TWO FLOORS MASSING EXPRESSION





## WEST FACADE - CURRENT DESIGN



## WEST FACADE - CURRENT DESIGN

## PARTY WALL CONDITION



## **WEST FACADE - IEDAS**

## TEMPORARY MURALS AND INSTALLATION















## BUILDING DESIGN UPDATE

- Historic restoration
  - Main entrance accessibility

## THE ALEXANDRA: CURRENT

#### **EXTERIOR**









## THE ALEXANDRA: CURRENT

#### INTERIOR















## THE ALEXANDRA

#### HISTORIC PHOTOS









## ALEXANDRA ENTRANCE STUDY

#### ORIGINAL CONDITION





**WASHINGTON STREET** 

# ALEXANDRA ENTRANCE STUDY CURRENT CONDITION





**WASHINGTON STREET** 

# ALEXANDRA ENTRANCE STUDY

#### PROPOSED DESIGN









#### ARCHITECTURAL ELEMENTS



WASHINGTON STREET MASSACHUSETTS AVENUE

OPENING PROPORTIONS & MULTIPLE CORNICE DATUMS



**WASHINGTON STREET** 

**WASHINGTON STREET** 

MASSACHUSETTS AVENUE





MASSACHUSETTS AVENUE



#### DETAIL AND PROFILES - WASHINGTON STREET FACADE





#### DETAIL AND PROFILES - MASSACHUSETTS AVE FACADE



## THANK YOU



## **APPENDIX**



## **ENTRANCE STUDY**

#### GROUND FLOOR IMAGES IN SOUTH END - NON-RESIDENTIAL USES

#### **WASHINGTON ST**









MASSACHUSETTS AVENUE





#### SHAWMUT AVENU