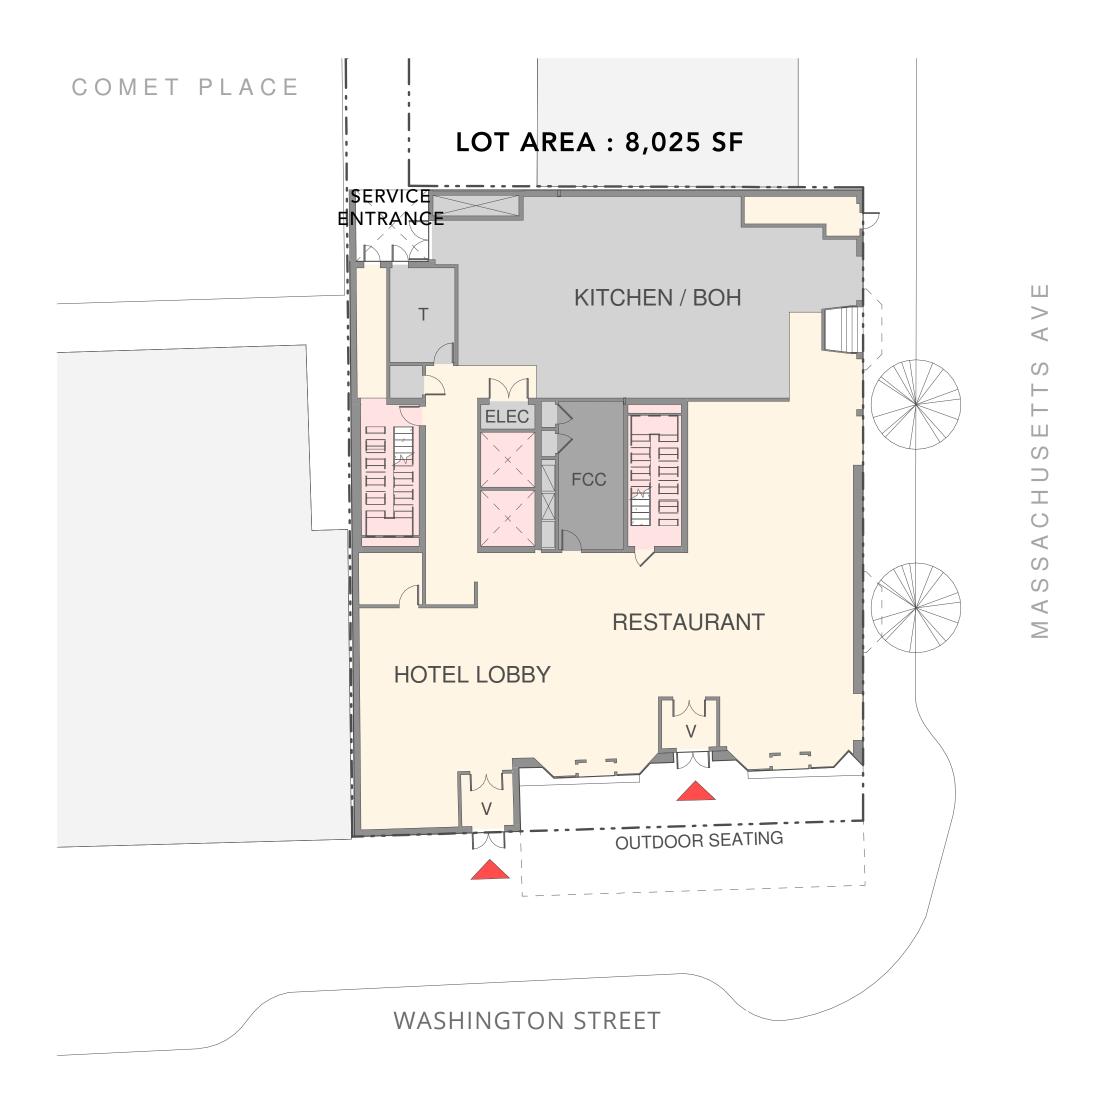

ary 16, 2019

#### IAG Meeting

January 30, 2019

#### **Public Meeting**

February 07, 2019

#### IAG Meeting

February 13, 2019

**IAG Meeting** February 27, 2019





## **AGENDA**

- A. Traffic and public realm development
- B. Building design update

BCDC & SELDC REVIEW COMMENTS

BOSTON CIVIC DESIGN COMMISSION & SOUTH END LANDMARKS DISTRICT COMMISSION

## A. TRAFFIC AND PUBLIC REALM



## EXISTING CONDITION - VIEW FROM WASHINGTON ST







## PROPOSED OPTION - VIEW FROM WASHINGTON ST





## EXISTING CONDITION - VIEW FROM MASSACHUSETTS AVENUE





## PROPOSED OPTION - VIEW FROM MASSACHUSETTS AVENUE



## B. BUILDING DESIGN UPDATE

#### **RESPOND TO BCDC & SELDC COMMENTS**

- Building setbacks
- West facade



## OVERVIEW SITE PLAN







## **PLANS**

#### PROPOSED GROUND FLOOR PLAN



#### PROPOSED TYPICAL LOWER LEVEL





## **PLANS**

#### PROPOSED TYPICAL UPPER LEVEL



#### PROPOSED ROOFTOP LEVEL



## **DESIGN UPDATE: SETBACK**

#### 2019.01.22 BCDC SELDC MEETING



#### PROPOSED TYPICAL UPPER LEVEL

#### **CURRENT DESIGN**



PROPOSED ROOFTOP LEVEL



## DESIGN UPDATE: SETBACK

3'-4" ADDITIONAL SETBACK
(PREVIOUS: 6'8", CURRENT: ±10'-0")



WEST SIDE OF THE BUILDING
VIEW FROM WASHINGTON STREET



**EAST SIDE OF THE BUILDING**VIEW FROM MASSACHUSETTS AVE

## SETBACK - PREVIOUSLY PRESENTED



## SETBACK - CURRENT DESIGN



## SETBACK - PREVIOUSLY PRESENTED



## SETBACK - CURRENT DESIGN



## SETBACK - UPDATED DESIGN

## **ALEXANDRA ROOFLINE AND SKY**





EYE LEVEL VIEW FROM WASHINGTON STREET (WEST)

**EYE LEVEL VIEW MASSACHUSETTS AVE** 

## DESIGN UPDATE SUMMARY