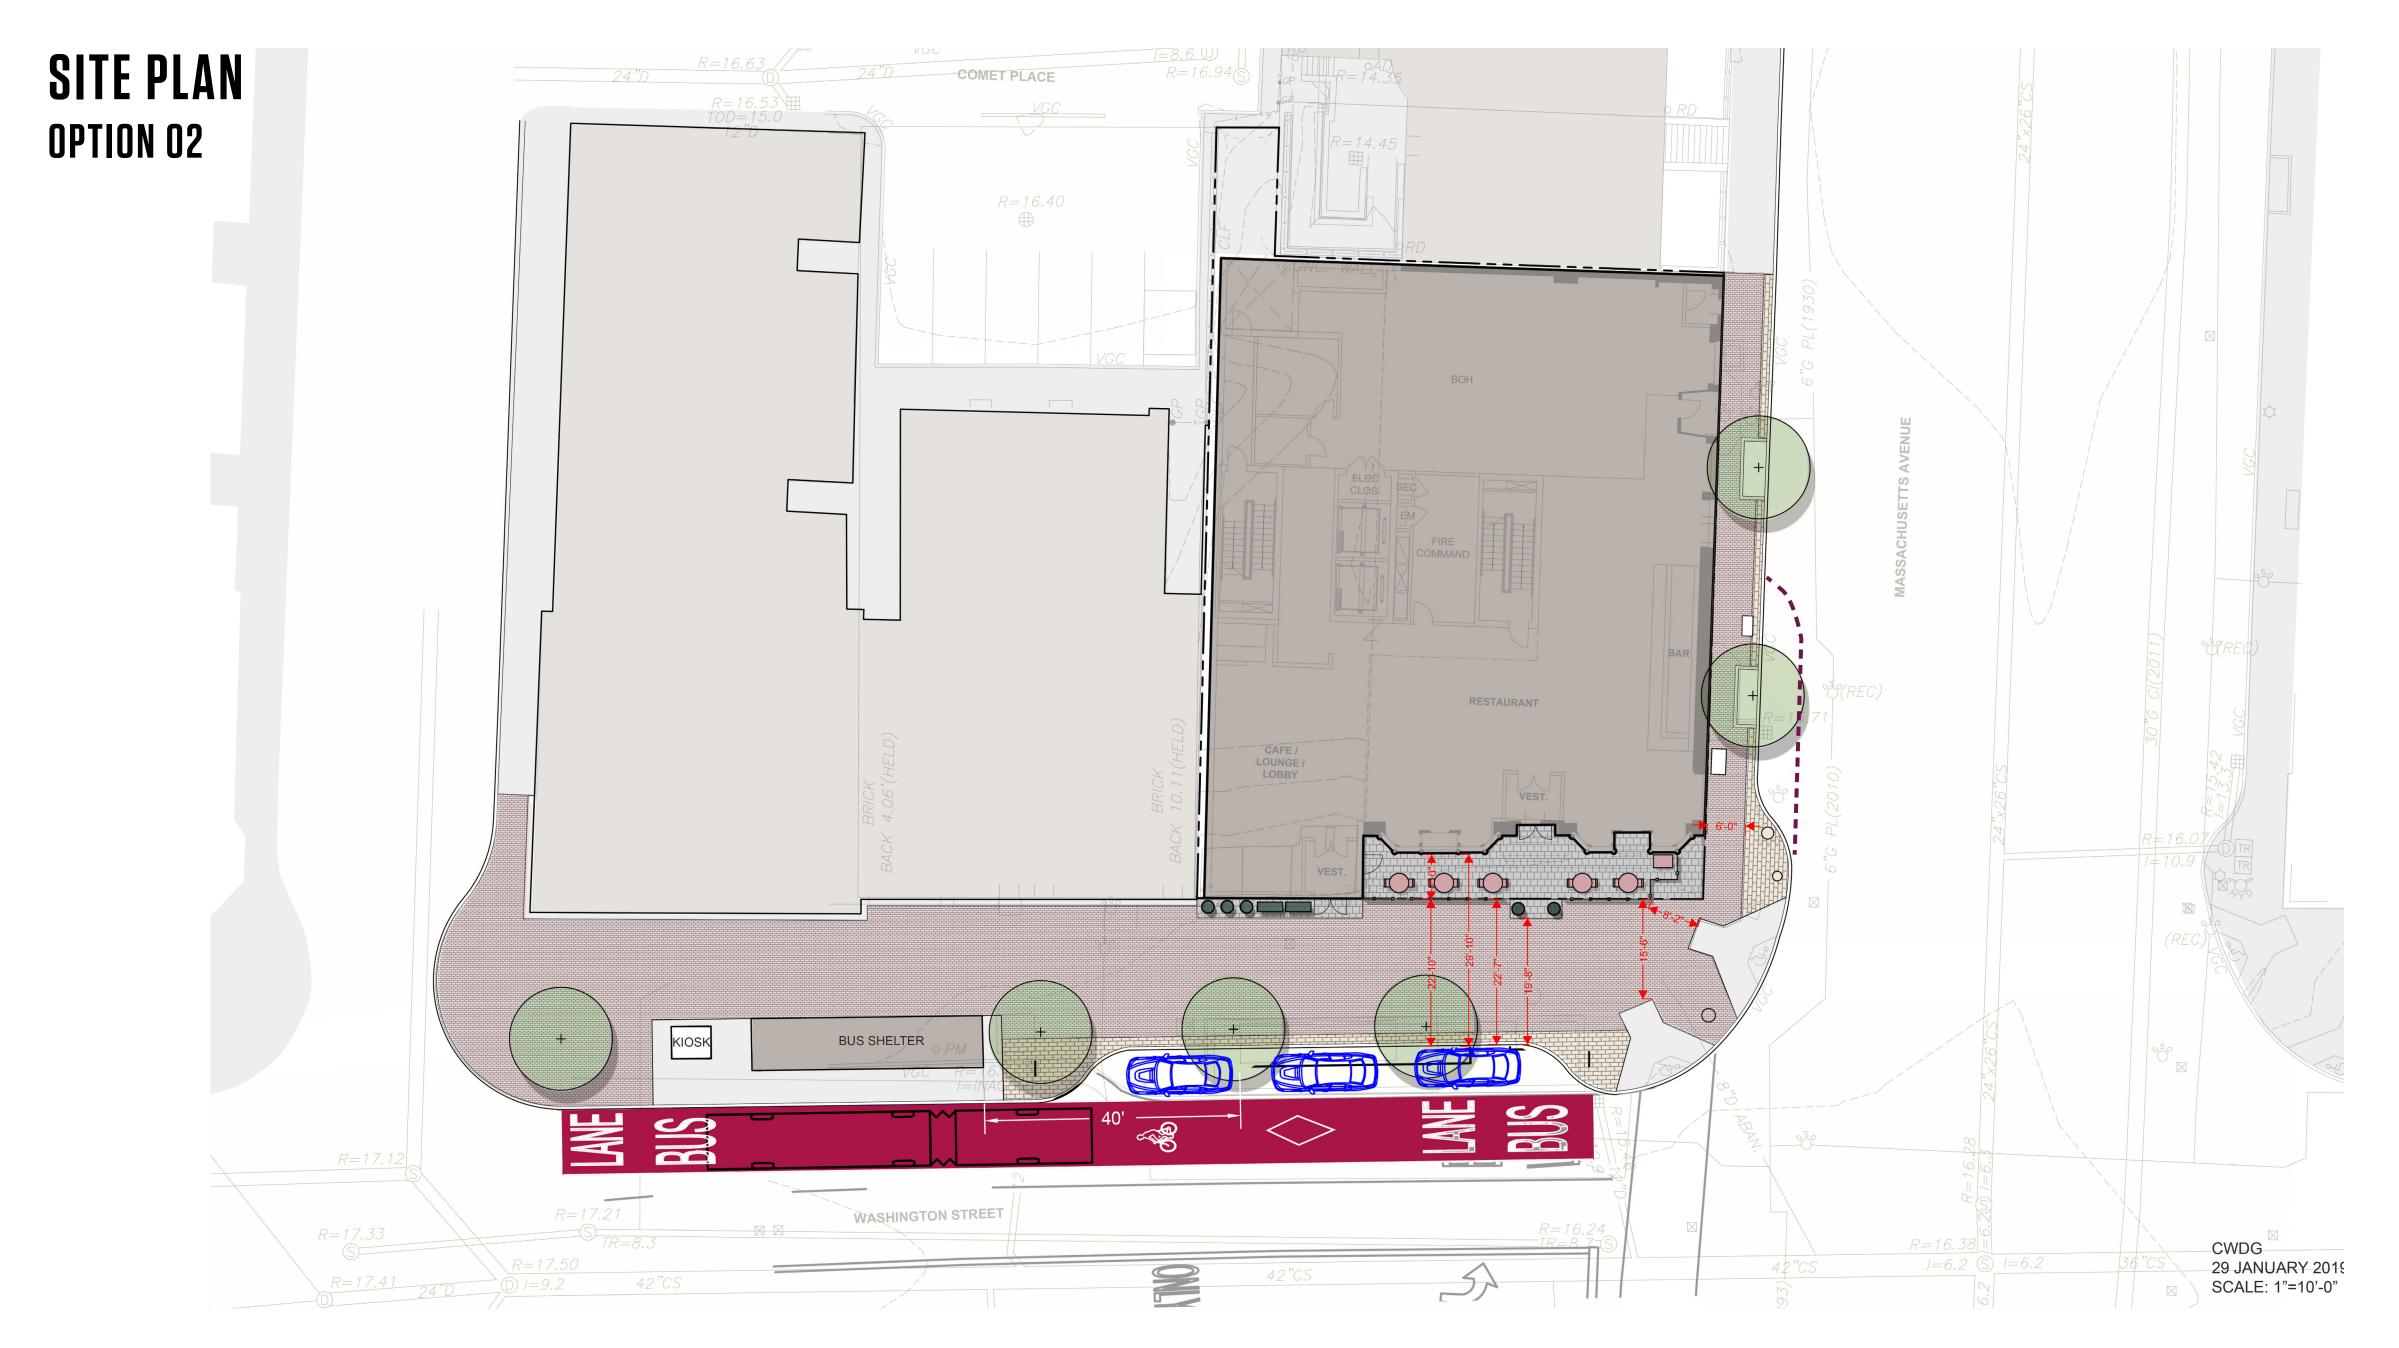

End Forum

July 10, 2018

#### **South End Forum**

September 11, 2018

#### **Chester Square Neighbors**

October 3, 2018

Washington Gateway

October 17, 2018

#### **Worcester Square Association**

October 23, 2018

#### Blackstone/Franklin Neighborhood Association

November 13, 2018

#### **Public Meeting**

January 9, 2019

#### IAG Meeting

January 16, 2019

#### IAG Meeting

January 30, 2019

#### **Public Meeting**

February 07, 2019

#### IAG Meeting

February 13, 2019

**IAG Meeting** February 27, 2019





## **AGENDA**

- A. Traffic and public realm development
- B. Building design update

BCDC & SELDC REVIEW COMMENTS

BOSTON CIVIC DESIGN COMMISSION & SOUTH END LANDMARKS DISTRICT COMMISSION

## A. TRAFFIC AND PUBLIC REALM



## EXISTING CONDITION - VIEW FROM WASHINGTON ST







## PROPOSED OPTION - VIEW FROM WASHINGTON ST





## EXISTING CONDITION - VIEW FROM MASSACHUSETTS AVENUE





## PROPOSED OPTION - VIEW FROM MASSACHUSETTS AVENUE



## B. BUILDING DESIGN UPDATE

#### **RESPOND TO BCDC & SELDC COMMENTS**

- Building setbacks
- West facade



## OVERVIEW SITE PLAN







## **PLANS**

#### PROPOSED GROUND FLOOR PLAN



#### PROPOSED TYPICAL LOWER LEVEL





## **PLANS**

#### PROPOSED TYPICAL UPPER LEVEL



#### PROPOSED ROOFTOP LEVEL



## **DESIGN UPDATE: SETBACK**

#### 2019.01.22 BCDC SELDC MEETING



#### PROPOSED TYPICAL UPPER LEVEL

#### **CURRENT DESIGN**



PROPOSED ROOFTOP LEVEL



## DESIGN UPDATE: SETBACK

3'-4" ADDITIONAL SETBACK
(PREVIOUS: 6'8", CURRENT: ±10'-0")



WEST SIDE OF THE BUILDING
VIEW FROM WASHINGTON STREET



**EAST SIDE OF THE B