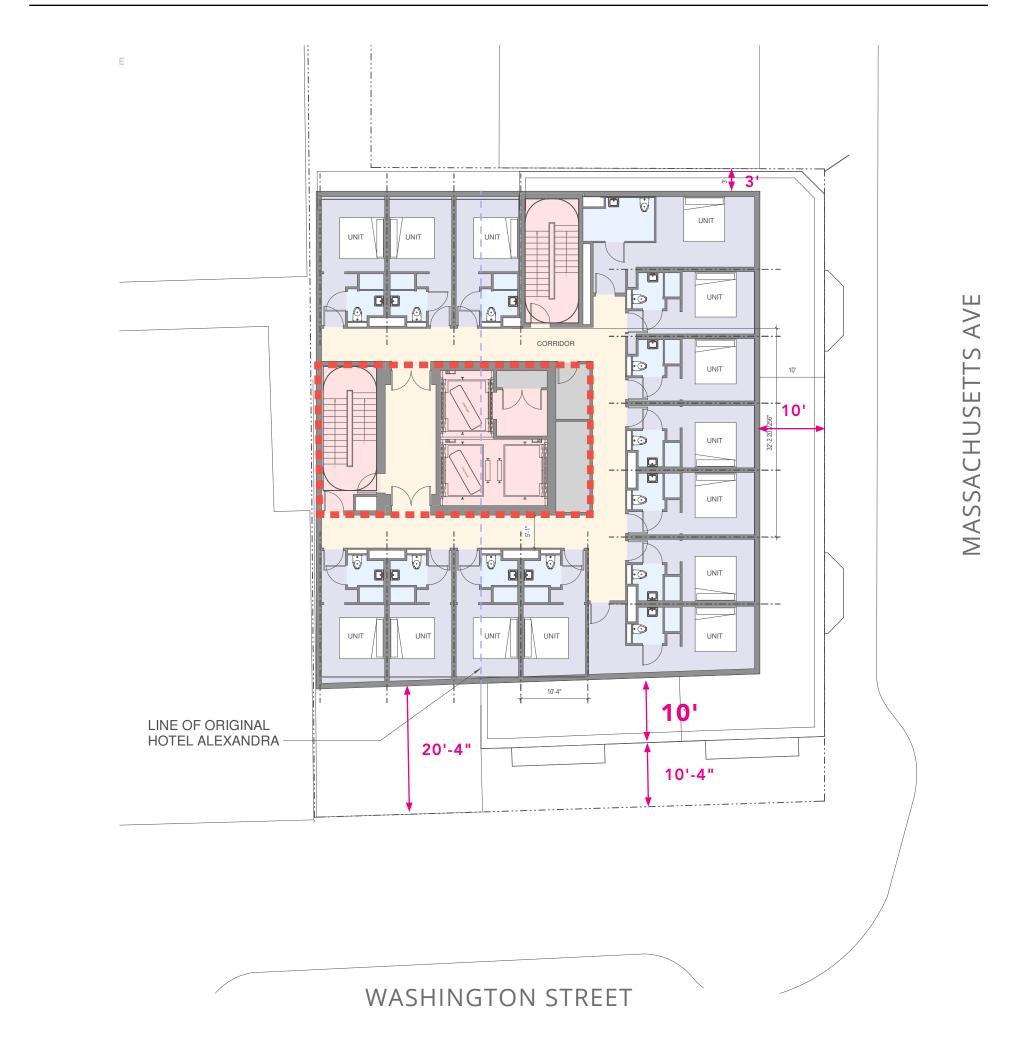

te

BCDC & SELDC REVIEW COMMENTS

BOSTON CIVIC DESIGN COMMISSION & SOUTH END LANDMARKS DISTRICT COMMISSION

## A. TRAFFIC AND PUBLIC REALM



## EXISTING CONDITION - VIEW FROM WASHINGTON ST







## PROPOSED OPTION - VIEW FROM WASHINGTON ST





## EXISTING CONDITION - VIEW FROM MASSACHUSETTS AVENUE





## PROPOSED OPTION - VIEW FROM MASSACHUSETTS AVENUE



## B. BUILDING DESIGN UPDATE

#### **RESPOND TO BCDC & SELDC COMMENTS**

- Building setbacks
- West facade



## OVERVIEW SITE PLAN







## **PLANS**

#### PROPOSED GROUND FLOOR PLAN



#### PROPOSED TYPICAL LOWER LEVEL





## **PLANS**

#### PROPOSED TYPICAL UPPER LEVEL



#### PROPOSED ROOFTOP LEVEL



## **DESIGN UPDATE: SETBACK**

#### 2019.01.22 BCDC SELDC MEETING



#### PROPOSED TYPICAL UPPER LEVEL

#### **CURRENT DESIGN**



PROPOSED ROOFTOP LEVEL



## DESIGN UPDATE: SETBACK

3'-4" ADDITIONAL SETBACK
(PREVIOUS: 6'8", CURRENT: ±10'-0")



WEST SIDE OF THE BUILDING
VIEW FROM WASHINGTON STREET



**EAST SIDE OF THE BUILDING**VIEW FROM MASSACHUSETTS AVE

## SETBACK - PREVIOUSLY PRESENTED



## SETBACK - CURRENT DESIGN



## SETBACK - PREVIOUSLY PRESENTED



## SETBACK - CURRENT DESIGN



## SETBACK - UPDATED DESIGN

## **ALEXANDRA ROOFLINE AND SKY**





EYE LEVEL VIEW FROM WASHINGTON STREET (WEST)

**EYE LEVEL VIEW MASSACHUSETTS AVE** 

## DESIGN UPDATE SUMMARY



2019.01.22 BCDC SELDC MEETING
VIEW FROM MASSACHUSETTS AVE



**CURRENT DESIGN**VIEW FROM MASSACHUSETTS AVE



## FACADE APPROACH - ANALYSIS OF ALEXANDRA

#### **COMPOSITION AND MATERIALITY**



## FACADE APPROACH



# DESIGN UPDATE VIEW FROM MASSACHU