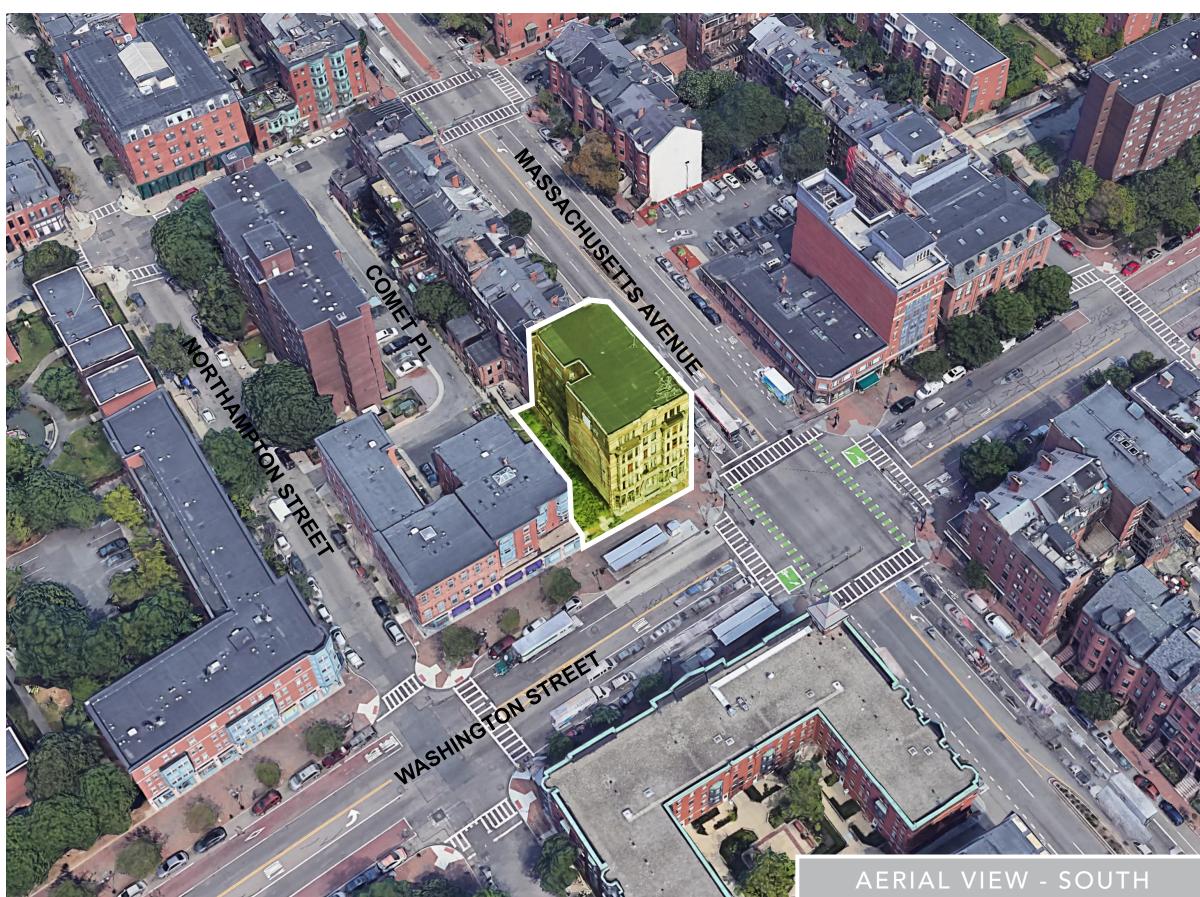

Meeting**

January 9, 2019

#### IAG Meeting

January 16, 2019

#### IAG Meeting

January 30, 2019

#### **Public Meeting**

February 07, 2019

#### IAG Meeting

February 13, 2019

**IAG Meeting** February 27, 2019





## **AGENDA**

- A. Traffic and public realm development
- B. Building design update

BCDC & SELDC REVIEW COMMENTS

BOSTON CIVIC DESIGN COMMISSION & SOUTH END LANDMARKS DISTRICT COMMISSION

## A. TRAFFIC AND PUBLIC REALM



## EXISTING CONDITION - VIEW FROM WASHINGTON ST







## PROPOSED OPTION - VIEW FROM WASHINGTON ST





## EXISTING CONDITION - VIEW FROM MASSACHUSETTS AVENUE





## PROPOSED OPTION - VIEW FROM MASSACHUSETTS AVENUE



## B. BUILDING DESIGN UPDATE

#### **RESPOND TO BCDC & SELDC COMMENTS**

- Building setbacks
- West facade



## OVERVIEW SITE PLAN







## **PLANS**

#### PROPOSED GROUND FLOOR PLAN



#### PROPOSED TYPICAL LOWER LEVEL





## **PLANS**

#### PROPOSED TYPICAL UPPER LEVEL



#### PROPOSED ROOFTOP LEVEL



## **DESIGN UPDATE: SETBACK**

#### 2019.01.22 BCDC SELDC MEETING



#### PROPOSED TYPICAL UPPER LEVEL

#### **CURRENT DESIGN**



PROPOSED ROOFTOP LEVEL



## DESIGN UPDATE: SETBACK

3'-4" ADDITIONAL SETBACK
(PREVIOUS: 6'8", CURRENT: ±10'-0")



WEST SIDE OF THE BUILDING
VIEW FROM WASHINGTON STREET



**EAST SIDE OF THE BUILDING**VIEW FROM MASSACHUSETTS AVE

## SETBACK - PREVIOUSLY PRESENTED



## SETBACK - CURRENT DESIGN



## SETBACK - PREVIOUSLY PRESENTED



## SETBACK - CURRENT DESIGN



## SETBACK - UPDATED DESIGN

## **ALEXANDRA ROOFLINE AND SKY**





EYE LEVEL VIEW FROM WASHINGTON STREET (WEST)

**EYE LEVEL VI