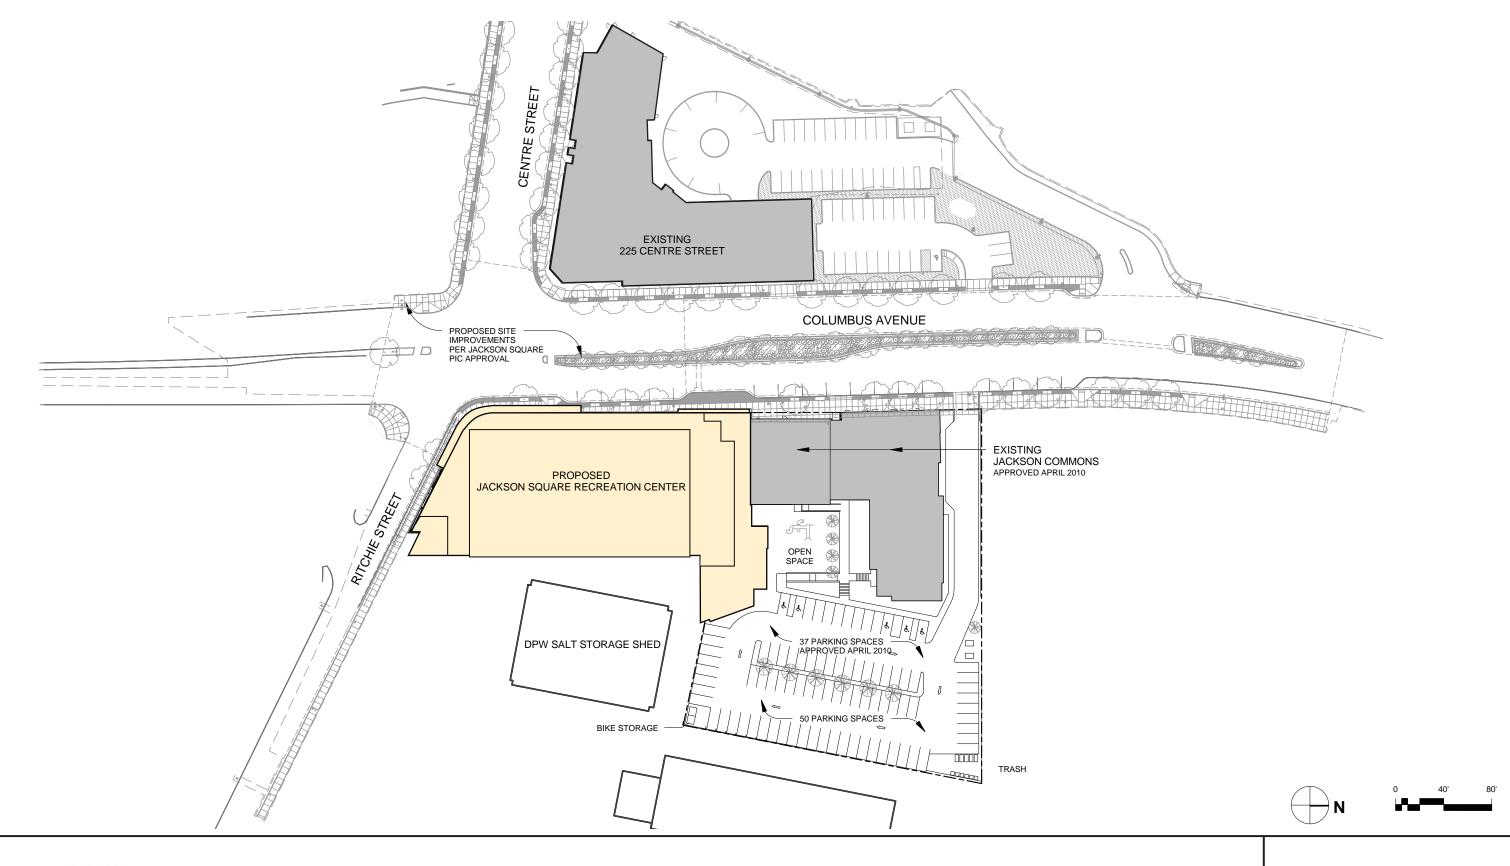

#### JACKSON SQUARE ICE RINK / TURF FIELD INDOOR RECREATION CENTER

REVISED BCDC SUBMISSION

December 15, 2016

JACKSON SQUARE RECREATION CENTER
MASTER PLAN

December 15, 2016

JACKSON SQUARE RECREATION CENTER
SITE PLAN