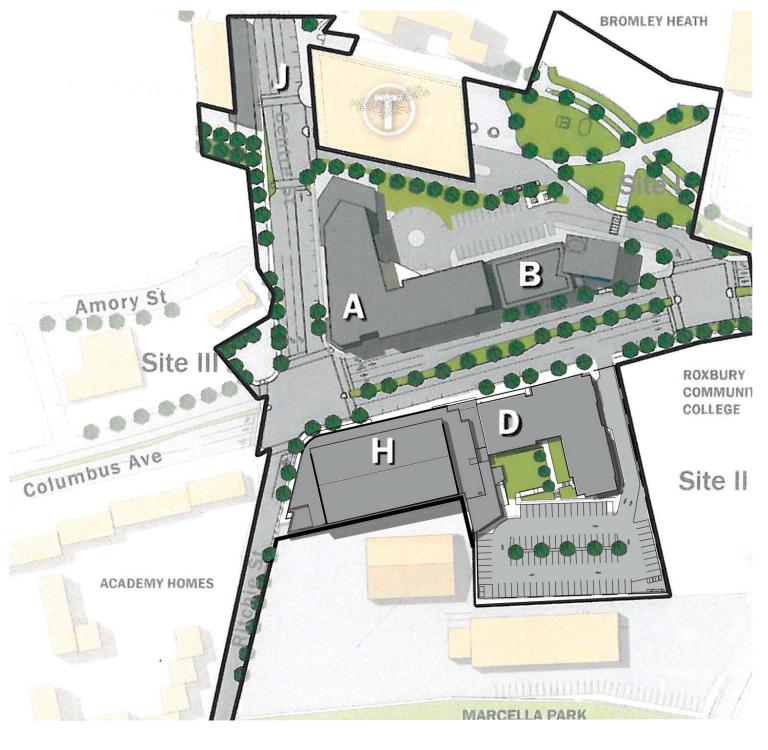

#### JACKSON SQUARE ICE RINK / TURF FIELD INDOOR RECREATION CENTER

REVISED BCDC SUBMISSION

December 15, 2016

JACKSON SQUARE RECREATION CENTER
MASTER PLAN

December 15, 2016

JACKSON SQUARE RECREATION CENTER
SITE PLAN