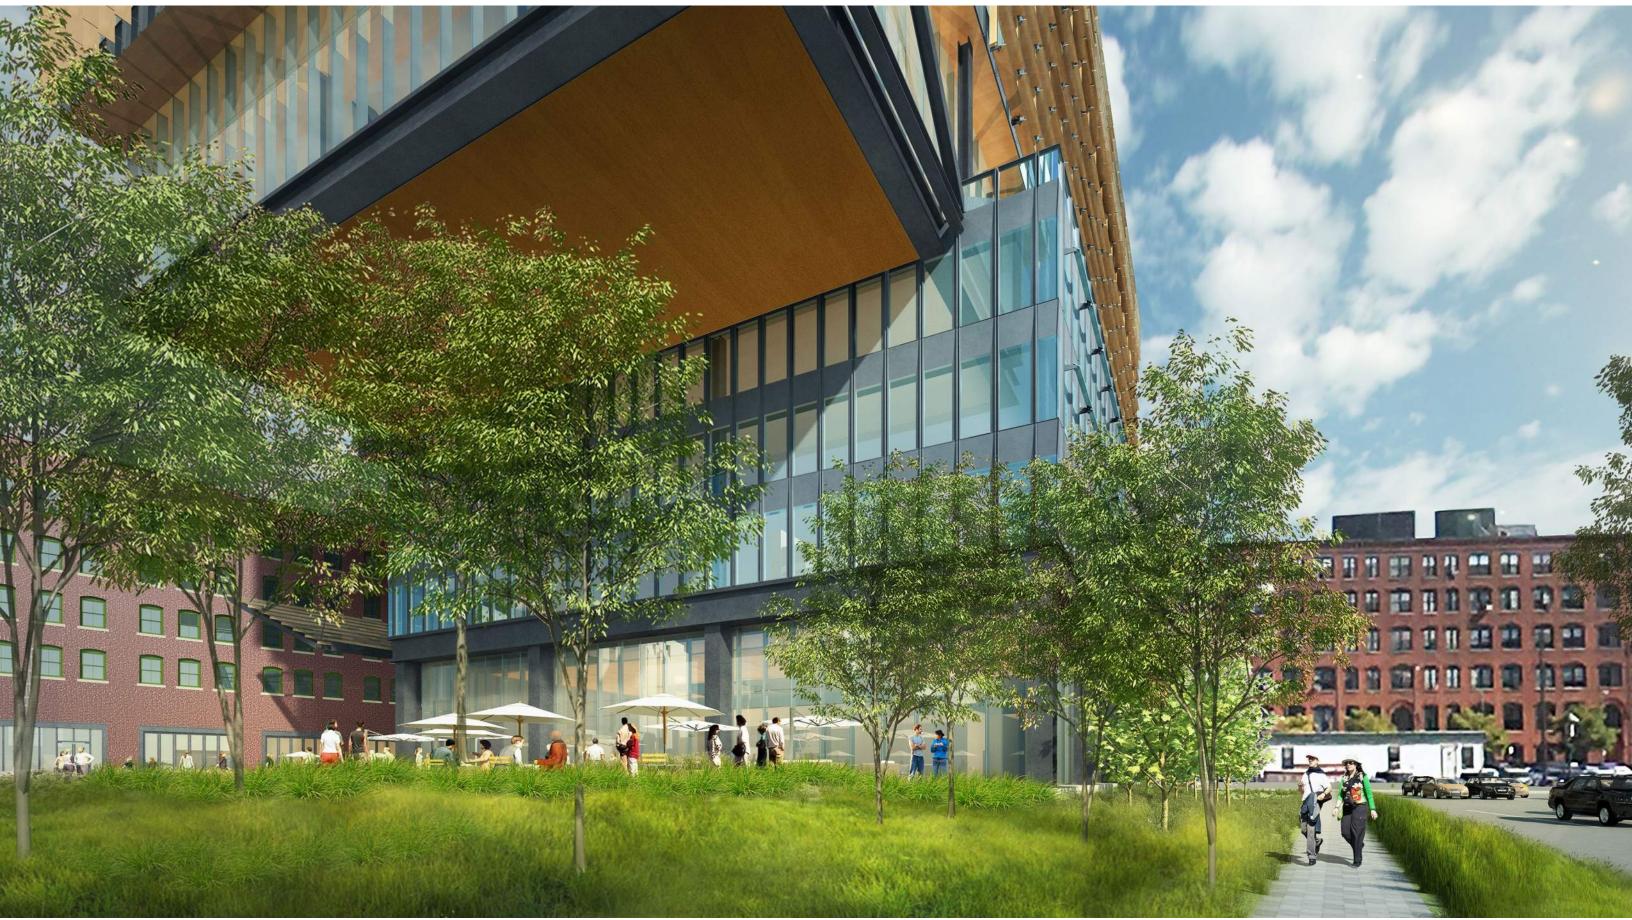

adaptive public spaces built for the changing environment.







A RESILIENT CAMPUS



INNOVATIVE STORMWATER SOLUTIONS



A DYNAMIC, ENGAGING HARBORWALK



**DEFINED PROGRAMMED SPACES** 



OCTOBER 2016





#### **AREAS OF FOCUS:**

- NECCO STREET + ARRIVAL PLAZA
- **2** GE PLAZA + FLEXIBLE EVENT SPACE
- 3 SOUTHERN BOUNDARY + FUTURE PARK CONNECTION
- 4 HARORWALK + WATER'S EDGE





#### **CANOPY**: REVISED LAYOUT









# **GE PLAZA**



# **VIEW FROM HARBORWALK**



# **G3 ENTRANCE**



# **G2 ENTRANCE**



#### **GE PLAZA + FLEXIBLE EVENT SPACE**







#### **VIEW FROM HARBORWALK NORTH**



# **VIEW FROM HARBORWALK SOUTH**



# **SOUTHERN BOUNDARY**

**CURRENT DESIGN** 



#### **SOUTHERN BOUNDARY**

POTENTIAL FUTURE CONNECTION



OCTOBER 2016

#### **VIEW FROM HARBORWALK SOUTH**



# **VIEW FROM NECCO STREET SOUTH**



#### **VIEW FROM HARBORWALK NORTH**



#### **VIEW FROM HARBORWALK SOUTH**