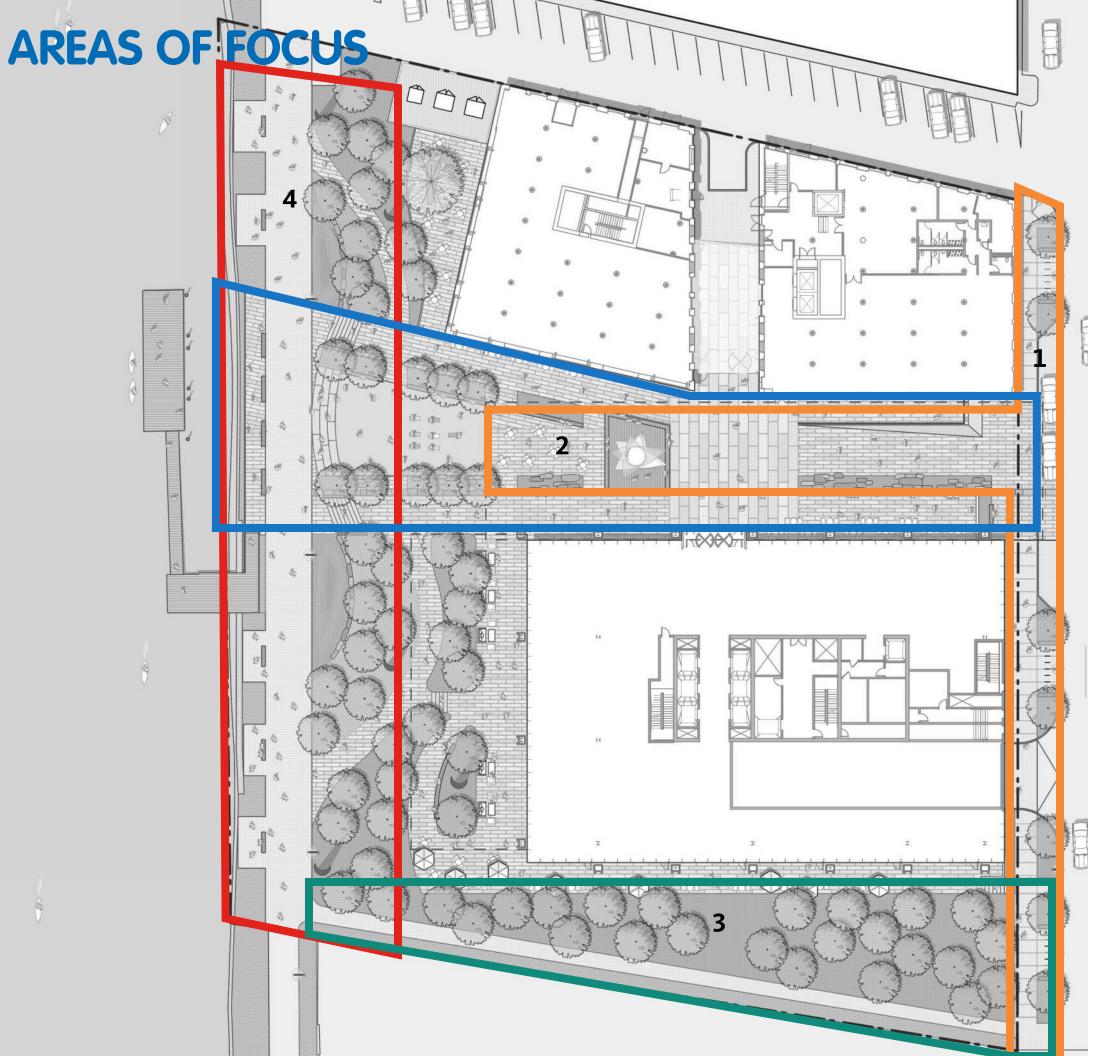

#### **AREAS OF FOCUS:**

- NECCO STREET + ARRIVAL PLAZA
- **2** GE PLAZA + FLEXIBLE EVENT SPACE
- 3 SOUTHERN BOUNDARY + FUTURE PARK CONNECTION
- 4 HARORWALK + WATER'S EDGE