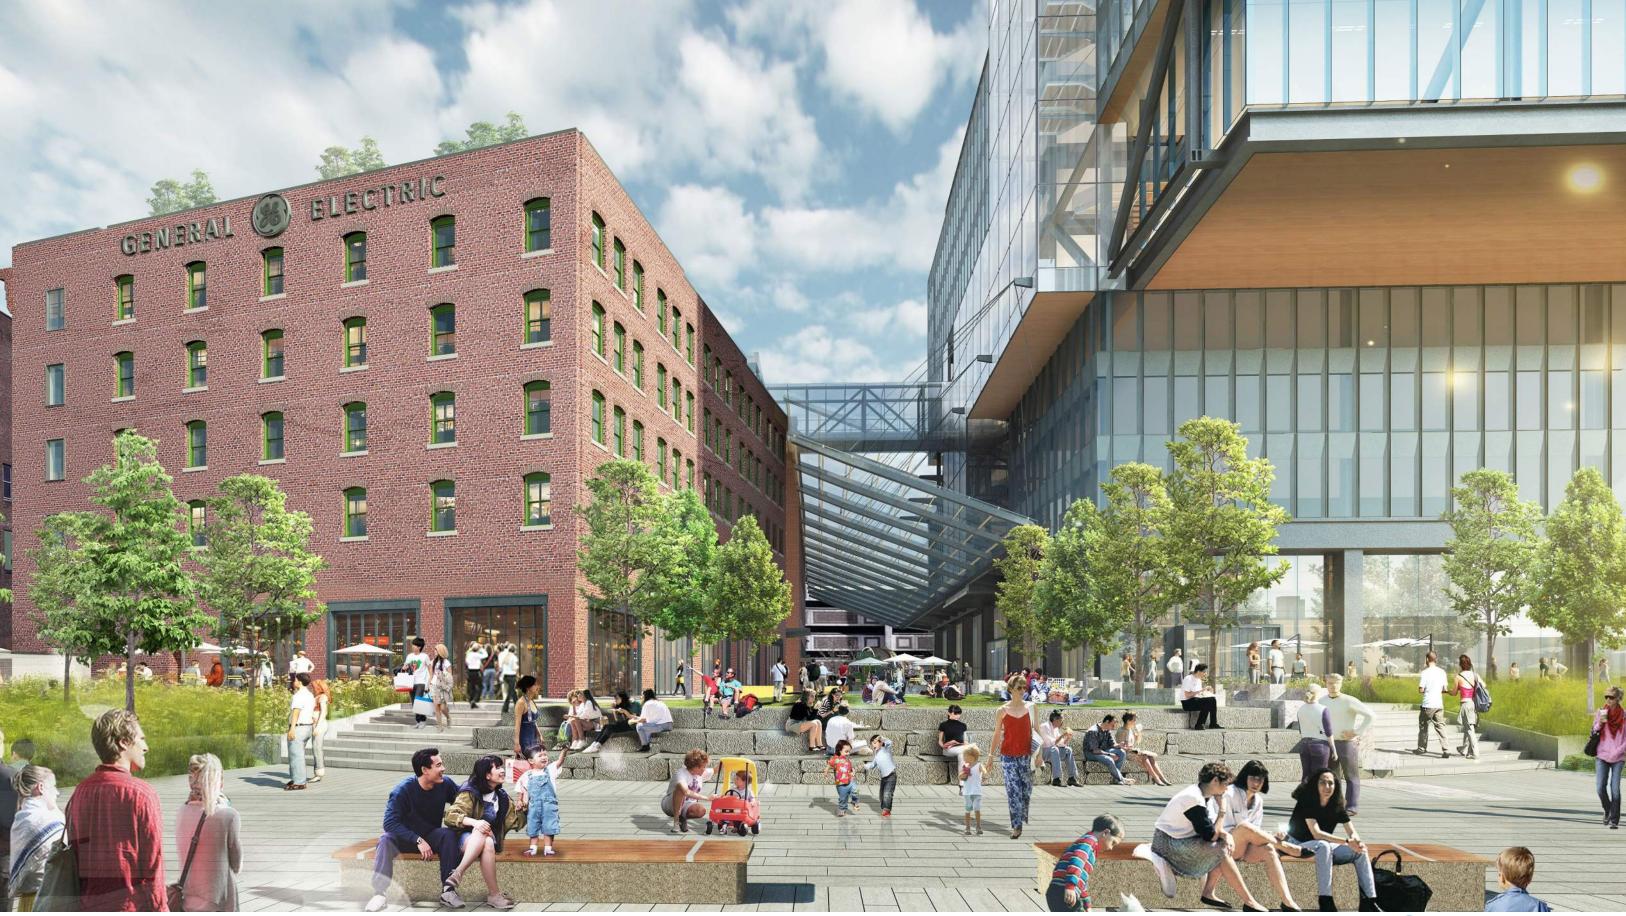

THE BRIDGE** 



OCTOBER 2016

#### **VIEW FROM SUMMER STREET BRIDGE**



#### LANDSCAPE VISION + CONCEPT DIAGRAM

# Convener

Provide a series of spaces that encourage community engagement and social interaction.

# Performance

Inside-out design approach that balances functionality, flexibility, and user experience.

# Resiliency

A green approach to adaptive public spaces built for the changing environment.







A RESILIENT CAMPUS



INNOVATIVE STORMWATER SOLUTIONS



A DYNAMIC, ENGAGING HARBORWALK



**DEFINED PROGRAMMED SPACES** 



OCTOBER 2016





#### **AREAS OF FOCUS:**

- NECCO STREET + ARRIVAL PLAZA
- **2** GE PLAZA + FLEXIBLE EVENT SPACE
- 3 SOUTHERN BOUNDARY + FUTURE PARK CONNECTION
- 4 HARORWALK + WATER'S EDGE





#### **CANOPY**: REVISED LAYOUT









# **GE PLAZA**



# **VIEW FROM HARBORWALK**



# **G3 ENTRANCE**



# **G2 ENTRANCE**



#### **GE PLAZA + FLEXIBLE EVENT SPACE**







#### **VIEW FROM HARBORWALK NORTH**



# **VIEW FROM HARBORWALK SOUTH**



# **SOUTHERN BOUNDARY**

**CURRENT DESIGN** 



#### **SOUTHERN BOUNDARY**

POTENTIAL FUTURE CONNECTION



OCTOBER 2016

#### **VIEW FROM HARBORWALK SOUTH**



# **VIEW FROM NECCO STREET SOUTH**



#### **VIEW FROM HARBORWALK NORTH**



#### **VIEW FROM HARBORWALK SOUTH**