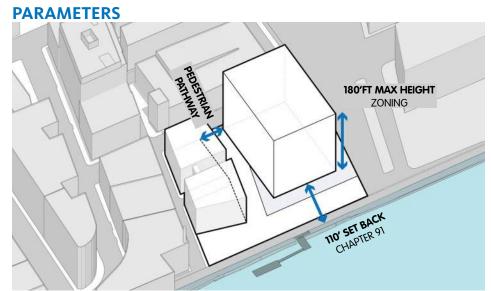

#### HERITAGE MEETS INNOVATION



#### PROJECT VISION + BUILDING MASSING

# Convener

Provide platform for community engagement and gatherings.

# Performance

Inside-out design approach that balances functionality, flexibility, and user experience.

# Resiliency

Holistic sustainability approach through active and passive strategies.







**GIVING OUTDOOR ACCESS TO ALL PROGRAMS** 



**PUBLIC PROGRAMS** 



**SHAPING THE BUILDING** 



**CONNECTING THE CAMPUS WITH GE PLAZA AND THE BRIDGE** 



OCTOBER 2016

#### **VIEW FROM SUMMER STREET BRIDGE**



#### LANDSCAPE VISION + CONCEPT DIAGRAM

# Convener

Provide a series of spaces that encourage community engagement and social interaction.

# Performance

Inside-out design approach that balances functionality, flexibility, and user experience.

# Resiliency

A green approach to adaptive public spaces built for the changing environment.







A RESILIENT CAMPUS



INNOVATIVE STORMWATER SOLUTIONS



A DYNAMIC, ENGAGING HARBORWALK



**DEFINED PROGRAMMED SPACES** 



OCTOBER 2016





#### **AREAS OF FOCUS:**

- NECCO STREET + ARRIVAL PLAZA
- **2** GE PLAZA + FLEXIBLE EVEN