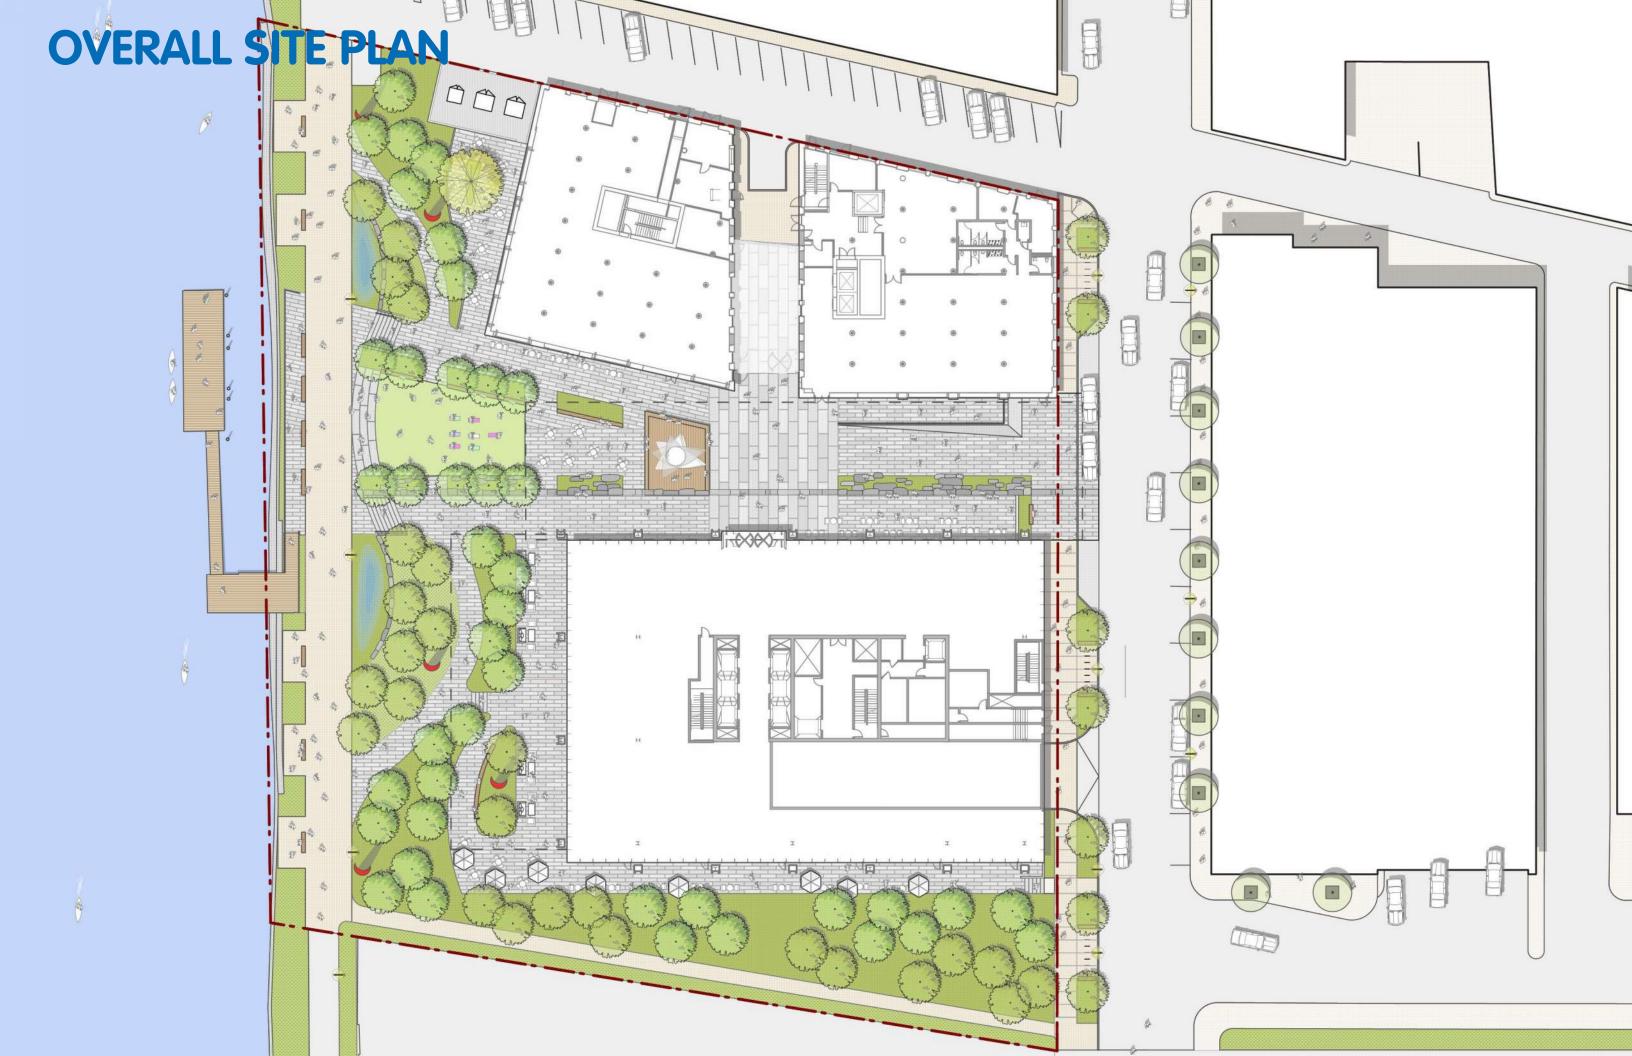

#### **AREAS OF FOCUS:**

- NECCO STREET + ARRIVAL PLAZA
- **2** GE PLAZA + FLEXIBLE EVENT SPACE
- 3 SOUTHERN BOUNDARY + FUTURE PARK CONNECTION
- 4 HARORWALK + WATER'S EDGE