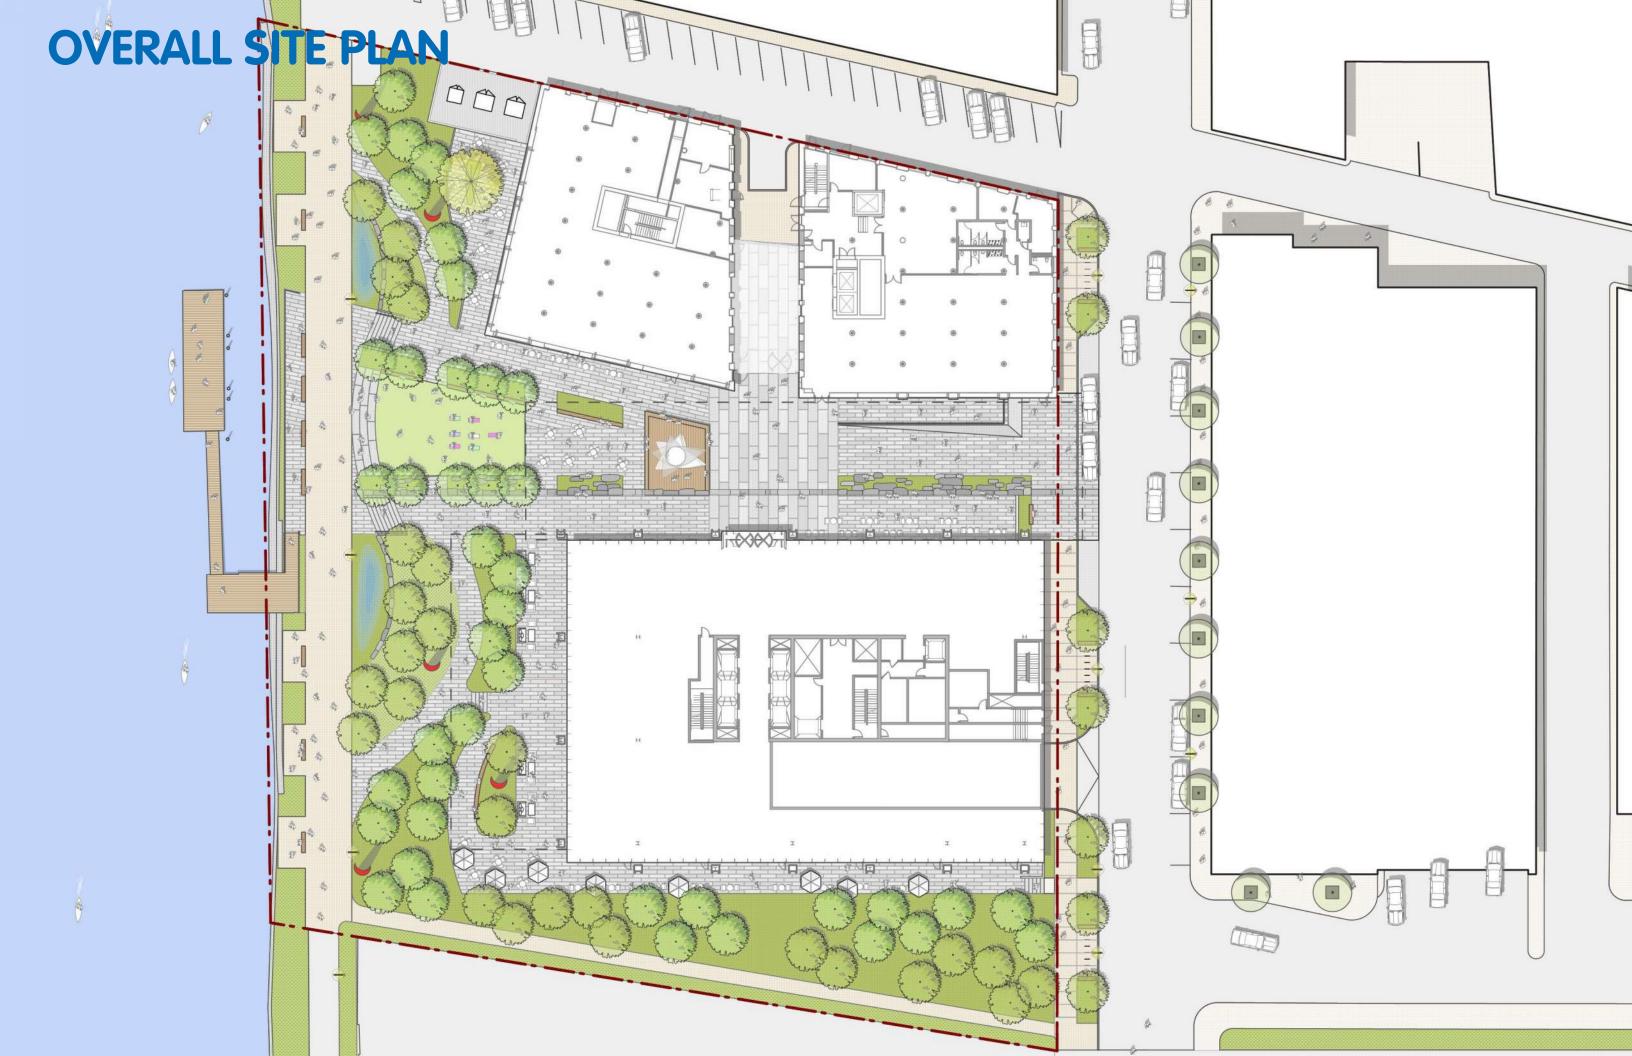

#### PROJECT VISION + BUILDING MASSING

#### **AREAS OF FOCUS:**

- NECCO STREET + ARRIVAL PLAZA
- **2** GE PLAZA + FLEXIBLE EVENT SPACE
- 3 SOUTHERN BOUNDARY + FUTURE PARK CONNECTION
- 4 HARORWALK + WATER'S EDGE