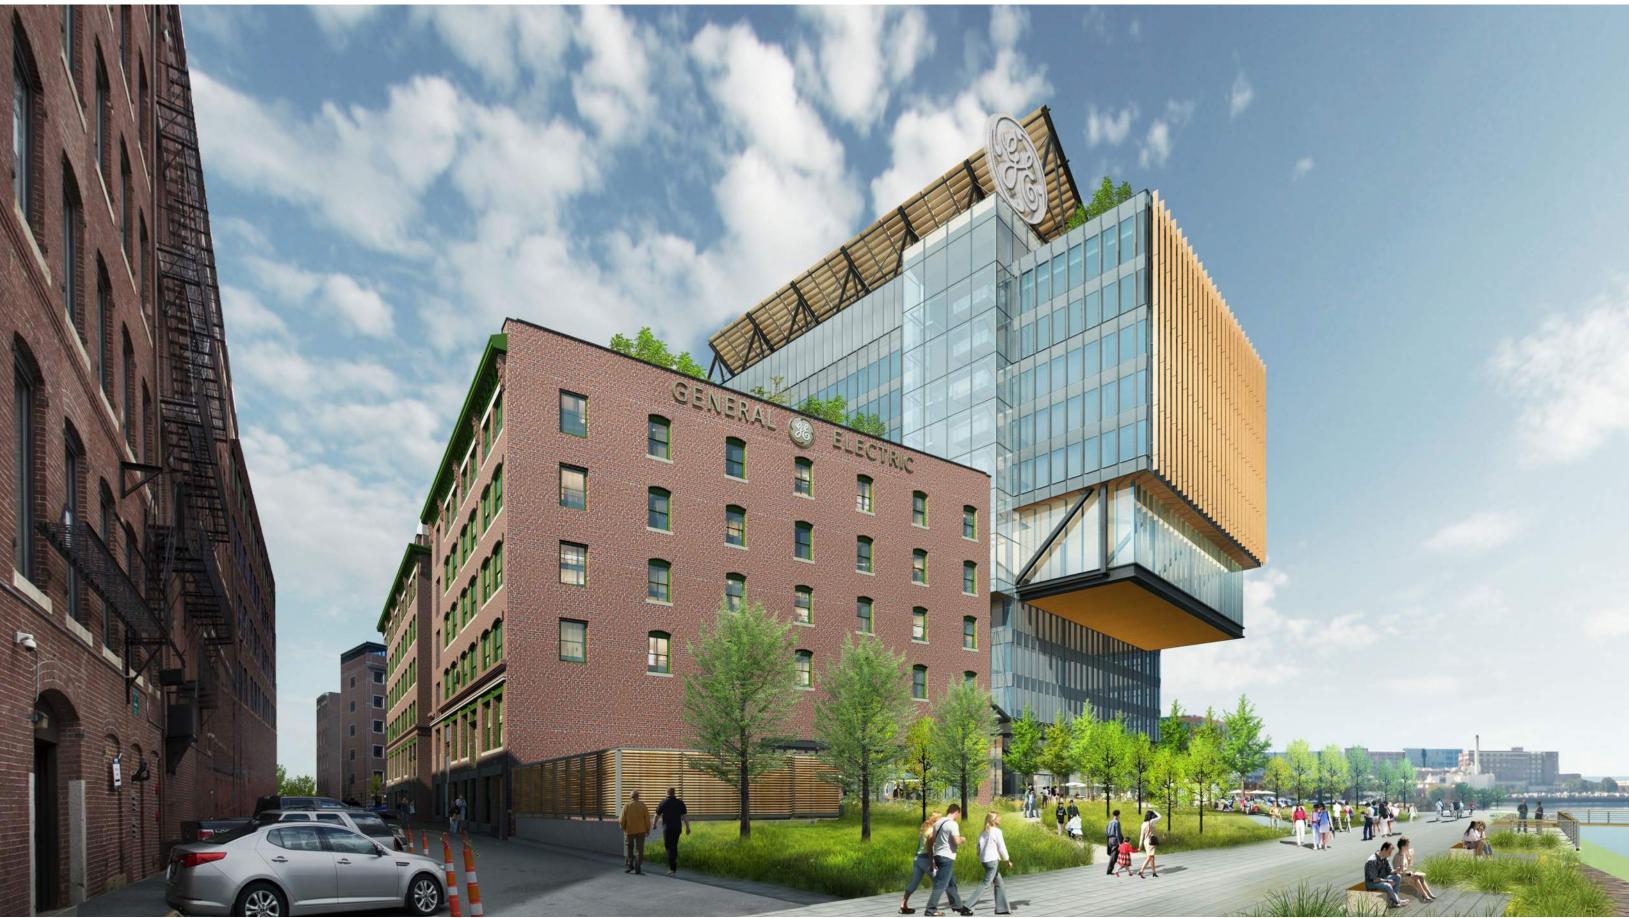

T CAMPUS



INNOVATIVE STORMWATER SOLUTIONS



A DYNAMIC, ENGAGING HARBORWALK



**DEFINED PROGRAMMED SPACES** 



OCTOBER 2016





#### **AREAS OF FOCUS:**

- NECCO STREET + ARRIVAL PLAZA
- **2** GE PLAZA + FLEXIBLE EVENT SPACE
- 3 SOUTHERN BOUNDARY + FUTURE PARK CONNECTION
- 4 HARORWALK + WATER'S EDGE





#### **CANOPY**: REVISED LAYOUT









# **GE PLAZA**



# **VIEW FROM HARBORWALK**



# **G3 ENTRANCE**



# **G2 ENTRANCE**



#### **GE PLAZA + FLEXIBLE EVENT SPACE**







#### **VIEW FROM HARBORWALK NORTH**



# **VIEW FROM HARBORWALK SOUTH**



# **SOUTHERN BOUNDARY**

**CURRENT DESIGN** 



#### **SOUTHERN BOUNDARY**

POTENTIAL FUTURE CONNECTION



OCTOBER 2016

#### **VIEW FROM HARBORWALK SOUTH**



# **VIEW FROM NECCO STREET SOUTH**



#### **VIEW FROM HARBORWALK NORTH**



#### **VIEW FROM HARBORWALK SOUTH**