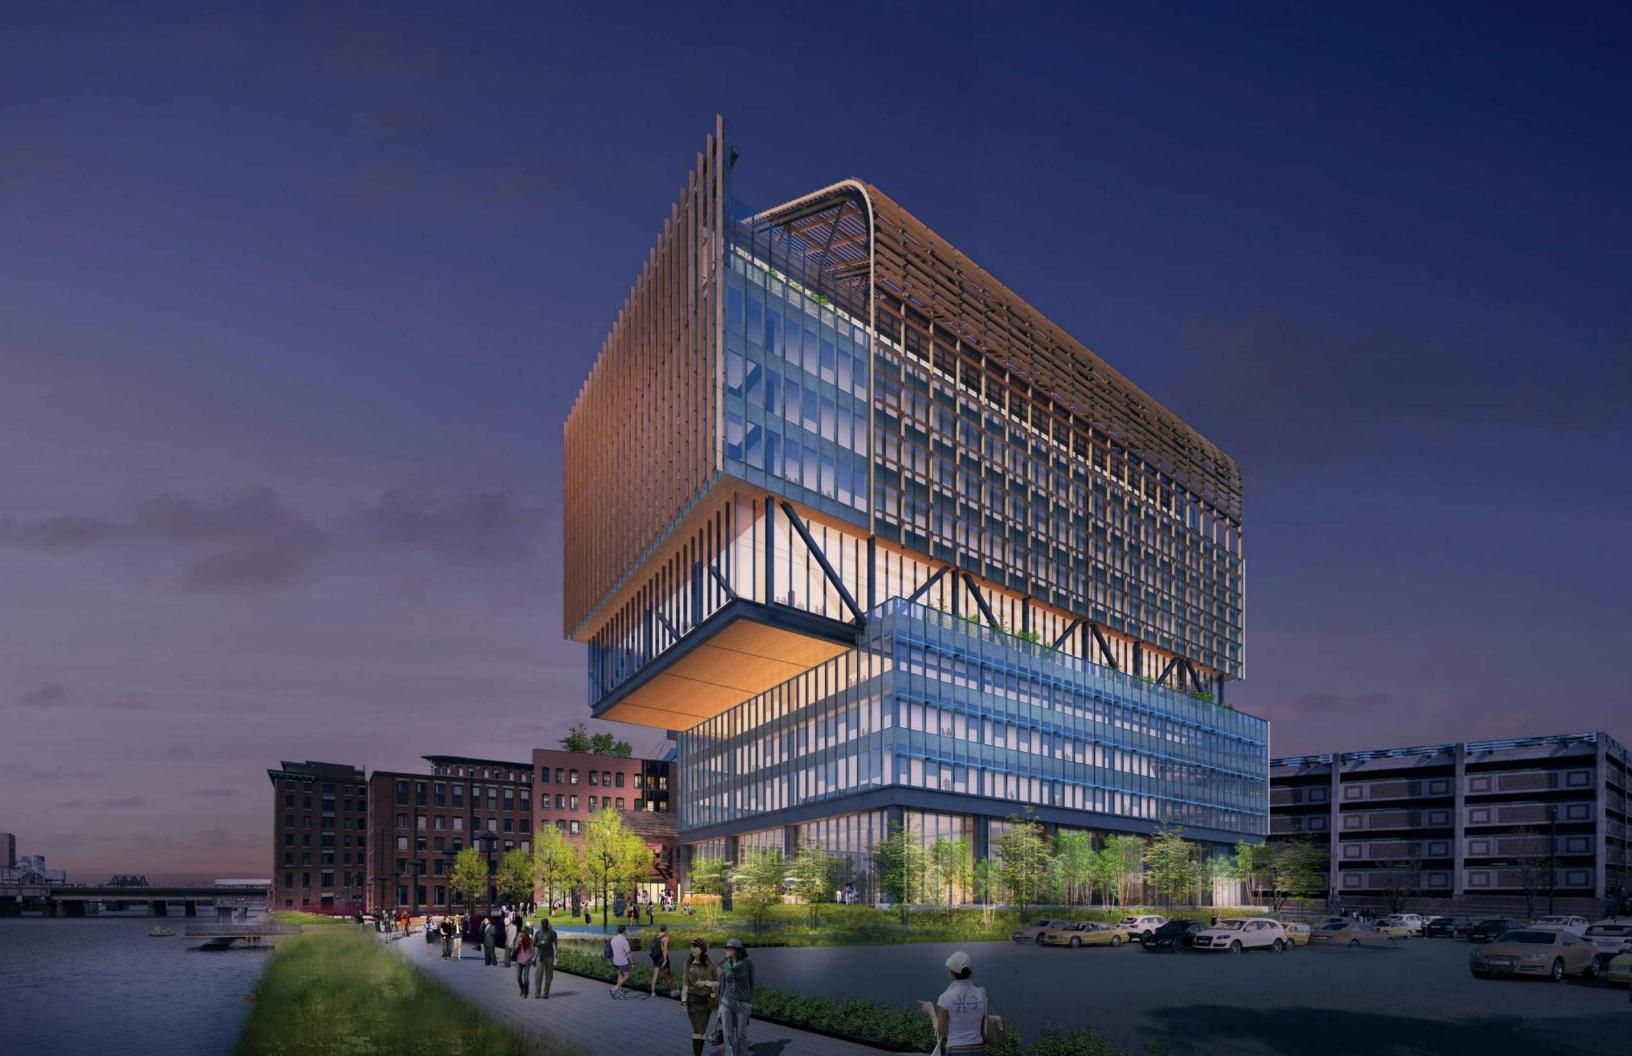

A DYNAMIC, ENGAGING HARBORWALK



**DEFINED PROGRAMMED SPACES** 



OCTOBER 2016





#### **AREAS OF FOCUS:**

- NECCO STREET + ARRIVAL PLAZA
- **2** GE PLAZA + FLEXIBLE EVENT SPACE
- 3 SOUTHERN BOUNDARY + FUTURE PARK CONNECTION
- 4 HARORWALK + WATER'S EDGE





#### **CANOPY**: REVISED LAYOUT









# **GE PLAZA**



# **VIEW FROM HARBORWALK**



# **G3 ENTRANCE**



# **G2 ENTRANCE**



#### **GE PLAZA + FLEXIBLE EVENT SPACE**







#### **VIEW FROM HARBORWALK NORTH**



# **VIEW FROM HARBORWALK SOUTH**



# **SOUTHERN BOUNDARY**

**CURRENT DESIGN** 



#### **SOUTHERN BOUNDARY**

POTENTIAL FUTURE CONNECTION



OCTOBER 2016

#### **VIEW FROM HARBORWALK SOUTH**



# **VIEW FROM NECCO STREET SOUTH**



#### **VIEW FROM HARBORWALK NORTH**



#### **VIEW FROM HARBORWALK SOUTH**