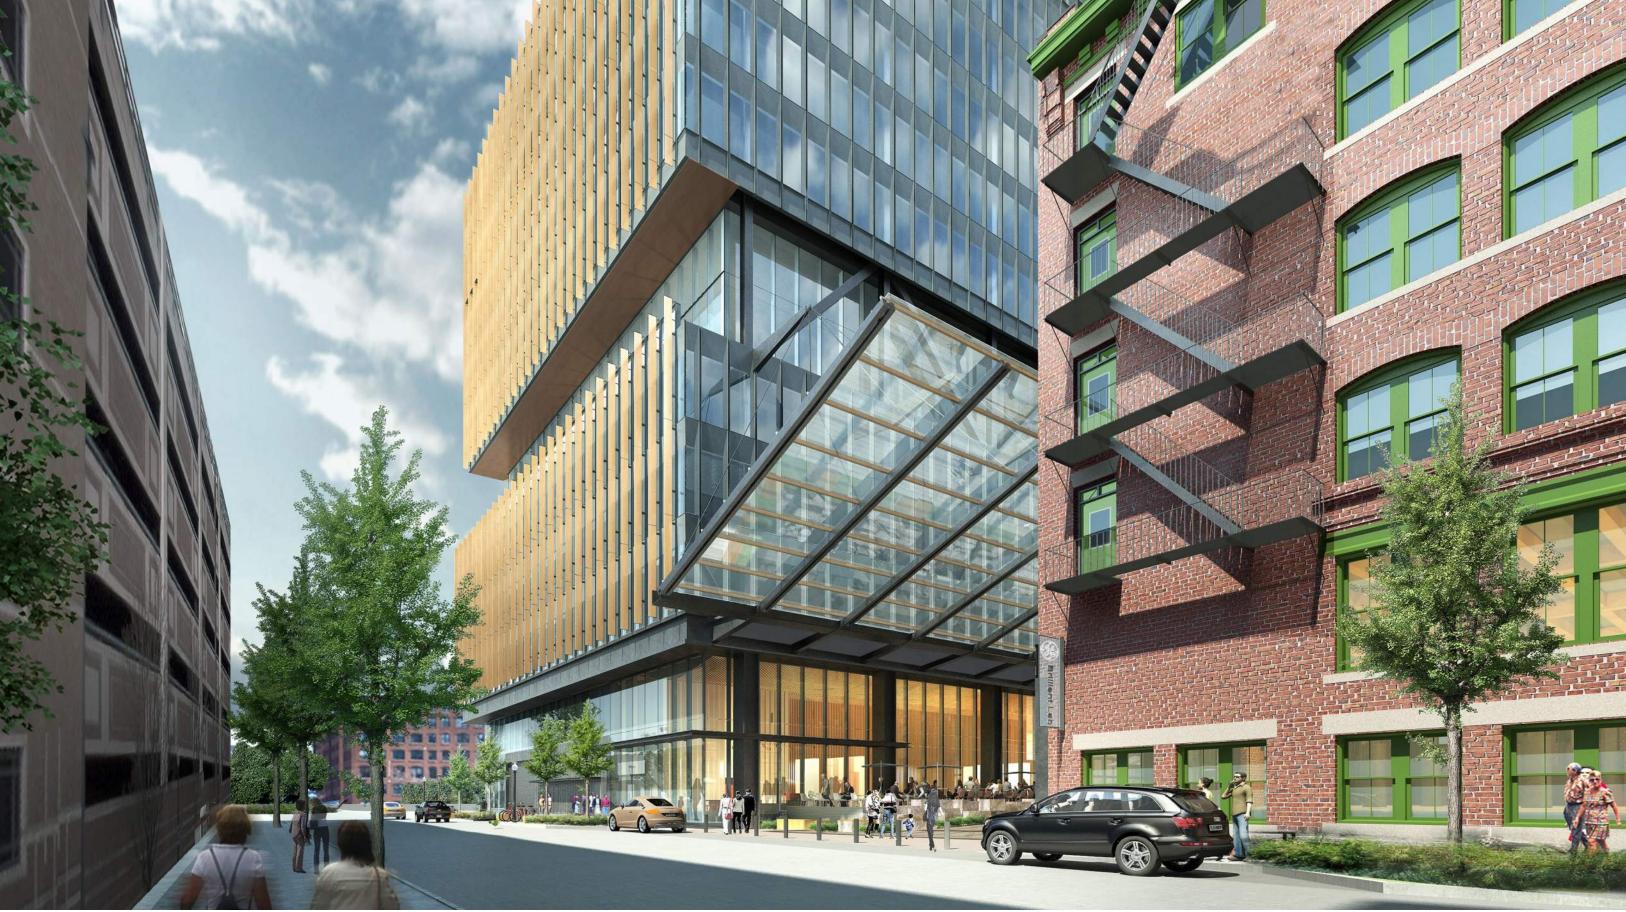

MPUS WITH GE PLAZA AND THE BRIDGE** 



OCTOBER 2016

#### **VIEW FROM SUMMER STREET BRIDGE**



#### LANDSCAPE VISION + CONCEPT DIAGRAM

# Convener

Provide a series of spaces that encourage community engagement and social interaction.

# Performance

Inside-out design approach that balances functionality, flexibility, and user experience.

# Resiliency

A green approach to adaptive public spaces built for the changing environment.







A RESILIENT CAMPUS



INNOVATIVE STORMWATER SOLUTIONS



A DYNAMIC, ENGAGING HARBORWALK



**DEFINED PROGRAMMED SPACES** 



OCTOBER 2016





#### **AREAS OF FOCUS:**

- NECCO STREET + ARRIVAL PLAZA
- **2** GE PLAZA + FLEXIBLE EVENT SPACE
- 3 SOUTHERN BOUNDARY + FUTURE PARK CONNECTION
- 4 HARORWALK + WATER'S EDGE





#### **CANOPY**: REVISED LAYOUT









# **GE PLAZA**



# **VIEW FROM HARBORWALK**



# **G3 ENTRANCE**



# **G2 ENTRANCE**



#### **GE PLAZA + FLEXIBLE EVENT SPACE**







#### **VIEW FROM HARBORWALK NORTH**



# **VIEW FROM HARBORWALK SOUTH**



# **SOUTHERN BOUNDARY**

**CURRENT DESIGN** 



#### **SOUTHERN BOUNDARY**

POTENTIAL FUTURE CONNECTION



OCTOBER 2016

#### **VIEW FROM HARBORWALK SOUTH**



# **VIEW FROM NECCO STREET SOUTH**



#### **VIEW FROM HARBORWALK NORTH**



#### **VIEW FROM HARBORWALK SOUTH**