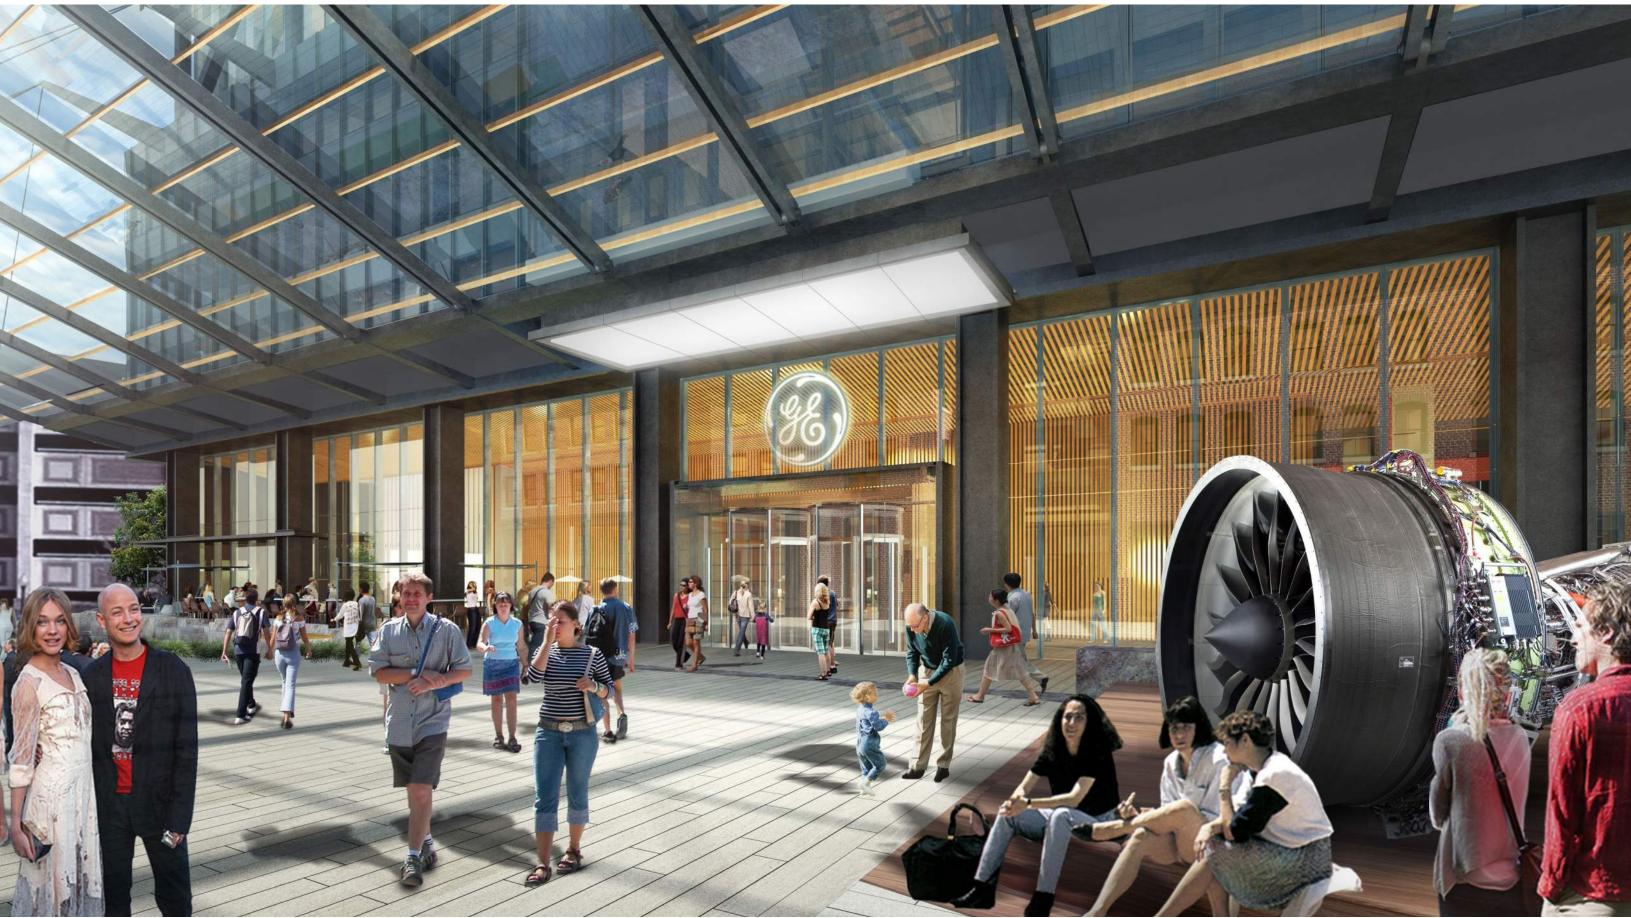

MMER STREET BRIDGE**



#### LANDSCAPE VISION + CONCEPT DIAGRAM

# Convener

Provide a series of spaces that encourage community engagement and social interaction.

# Performance

Inside-out design approach that balances functionality, flexibility, and user experience.

# Resiliency

A green approach to adaptive public spaces built for the changing environment.







A RESILIENT CAMPUS



INNOVATIVE STORMWATER SOLUTIONS



A DYNAMIC, ENGAGING HARBORWALK



**DEFINED PROGRAMMED SPACES** 



OCTOBER 2016





#### **AREAS OF FOCUS:**

- NECCO STREET + ARRIVAL PLAZA
- **2** GE PLAZA + FLEXIBLE EVENT SPACE
- 3 SOUTHERN BOUNDARY + FUTURE PARK CONNECTION
- 4 HARORWALK + WATER'S EDGE





#### **CANOPY**: REVISED LAYOUT









# **GE PLAZA**



# **VIEW FROM HARBORWALK**



# **G3 ENTRANCE**



# **G2 ENTRANCE**



#### **GE PLAZA + FLEXIBLE EVENT SPACE**







#### **VIEW FROM HARBORWALK NORTH**



# **VIEW FROM HARBORWALK SOUTH**



# **SOUTHERN BOUNDARY**

**CURRENT DESIGN** 



#### **SOUTHERN BOUNDARY**

POTENTIAL FUTURE CONNECTION



OCTOBER 2016

#### **VIEW FROM HARBORWALK SOUTH**



# **VIEW FROM NECCO STREET SOUTH**



#### **VIEW FROM HARBORWALK NORTH**



#### **VIEW FROM HARBORWALK SOUTH**