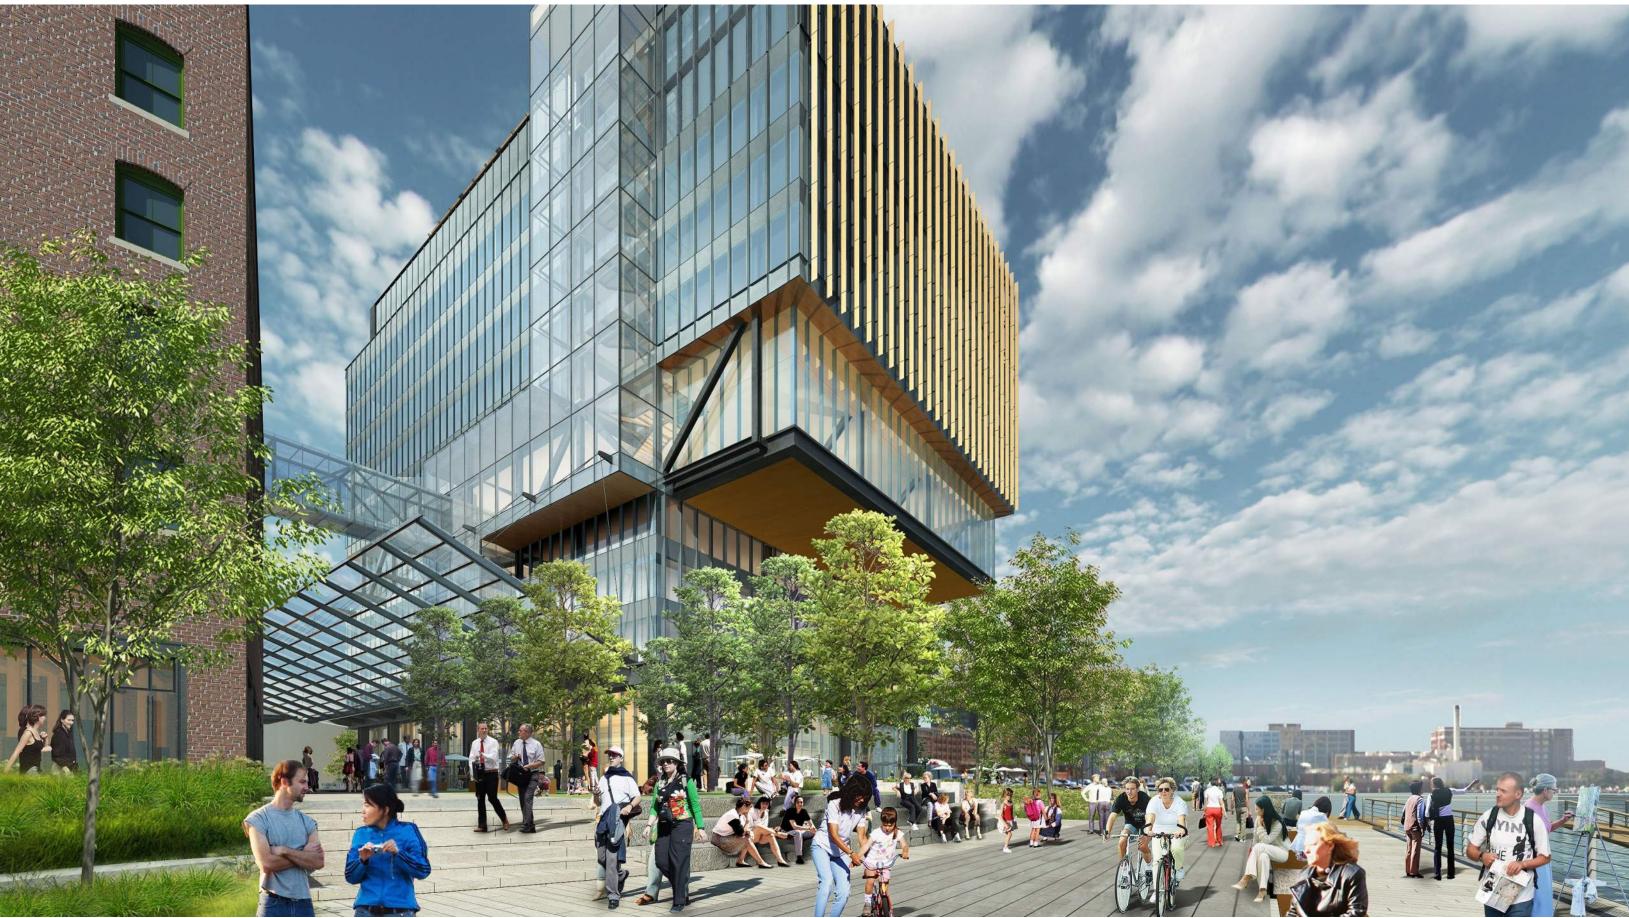

encourage community engagement and social interaction.

# Performance

Inside-out design approach that balances functionality, flexibility, and user experience.

# Resiliency

A green approach to adaptive public spaces built for the changing environment.







A RESILIENT CAMPUS



INNOVATIVE STORMWATER SOLUTIONS



A DYNAMIC, ENGAGING HARBORWALK



**DEFINED PROGRAMMED SPACES** 



OCTOBER 2016





#### **AREAS OF FOCUS:**

- NECCO STREET + ARRIVAL PLAZA
- **2** GE PLAZA + FLEXIBLE EVENT SPACE
- 3 SOUTHERN BOUNDARY + FUTURE PARK CONNECTION
- 4 HARORWALK + WATER'S EDGE





#### **CANOPY**: REVISED LAYOUT









# **GE PLAZA**



# **VIEW FROM HARBORWALK**



# **G3 ENTRANCE**



# **G2 ENTRANCE**



#### **GE PLAZA + FLEXIBLE EVENT SPACE**







#### **VIEW FROM HARBORWALK NORTH**



# **VIEW FROM HARBORWALK SOUTH**



# **SOUTHERN BOUNDARY**

**CURRENT DESIGN** 



#### **SOUTHERN BOUNDARY**

POTENTIAL FUTURE CONNECTION



OCTOBER 2016

#### **VIEW FROM HARBORWALK SOUTH**



# **VIEW FROM NECCO STREET SOUTH**



#### **VIEW FROM HARBORWALK NORTH**



#### **VIEW FROM HARBORWALK SOUTH**