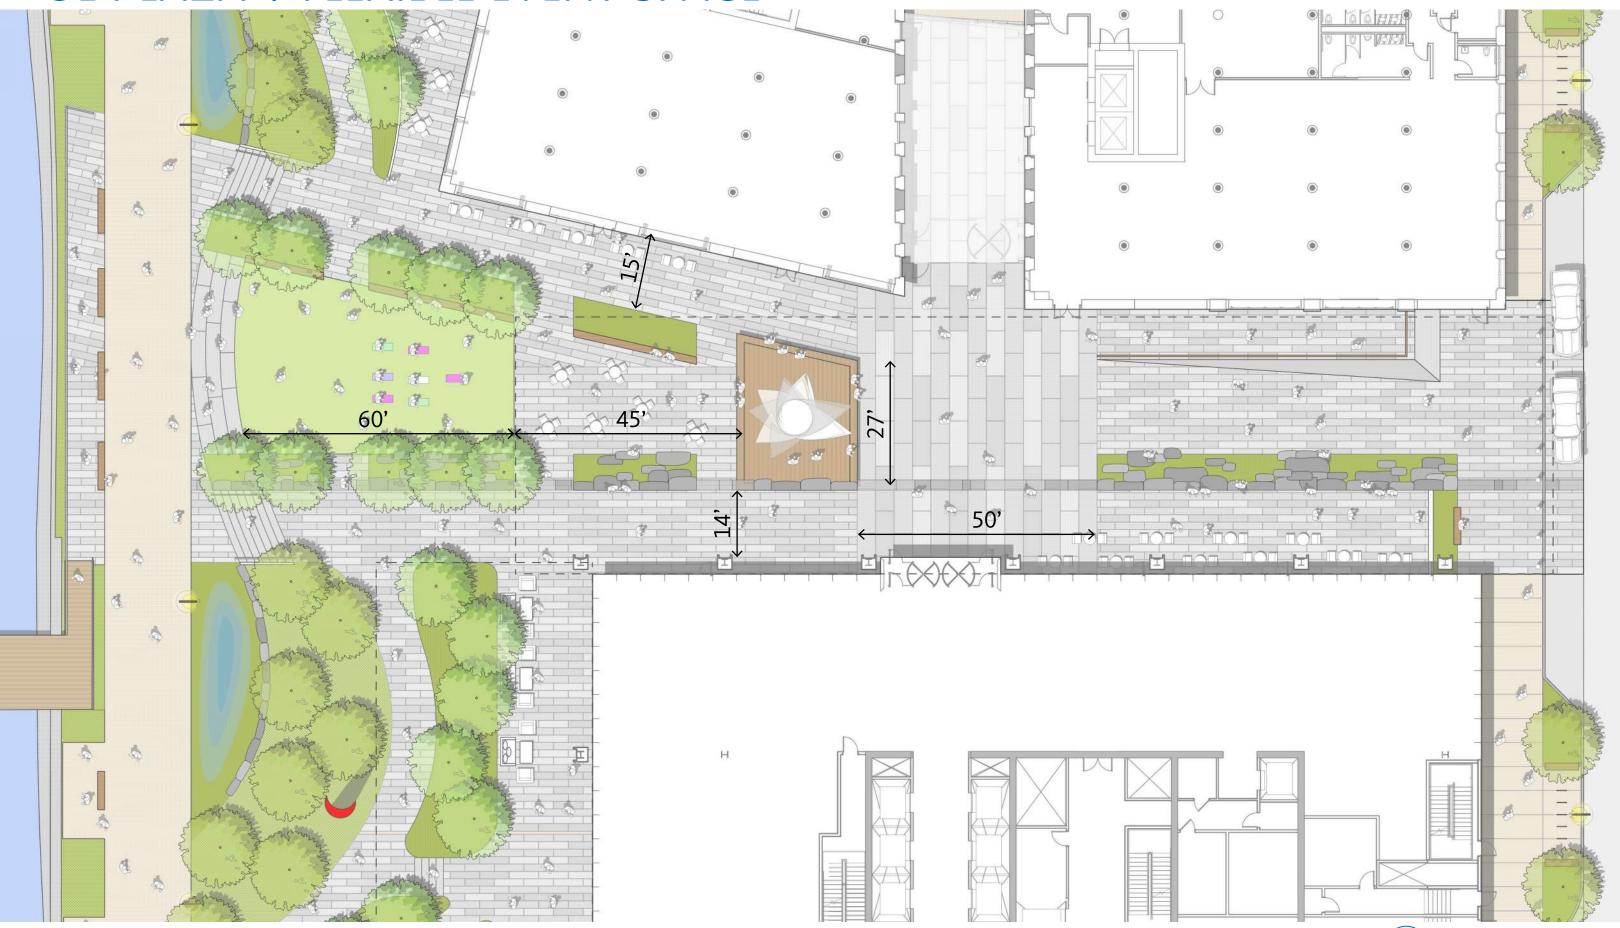

# Convener

Provide a series of spaces that encourage community engagement and social interaction.

# Performance

Inside-out design approach that balances functionality, flexibility, and user experience.

# Resiliency

A green approach to adaptive public spaces built for the changing environment.







A RESILIENT CAMPUS



INNOVATIVE STORMWATER SOLUTIONS



A DYNAMIC, ENGAGING HARBORWALK



**DEFINED PROGRAMMED SPACES** 



OCTOBER 2016





#### **AREAS OF FOCUS:**

- NECCO STREET + ARRIVAL PLAZA
- **2** GE PLAZA + FLEXIBLE EVENT SPACE
- 3 SOUTHERN BOUNDARY + FUTURE PARK CONNECTION
- 4 HARORWALK + WATER'S EDGE





#### **CANOPY**: REVISED LAYOUT









# **GE PLAZA**



# **VIEW FROM HARBORWALK**



# **G3 ENTRANCE**



# **G2 ENTRANCE**



#### **GE PLAZA + FLEXIBLE EVENT SPACE**







#### **VIEW FROM HARBORWALK NORTH**



# **VIEW FROM HARBORWALK SOUTH**



# **SOUTHERN BOUNDARY**

**CURRENT DESIGN** 



#### **SOUTHERN BOUNDARY**

POTENTIAL FUTURE CONNECTION



OCTOBER 2016

#### **VIEW FROM HARBORWALK SOUTH**



# **VIEW FROM NECCO STREET SOUTH**



#### **VIEW FROM HARBORWALK NORTH**



#### **VIEW FROM HARBORWALK SOUTH**