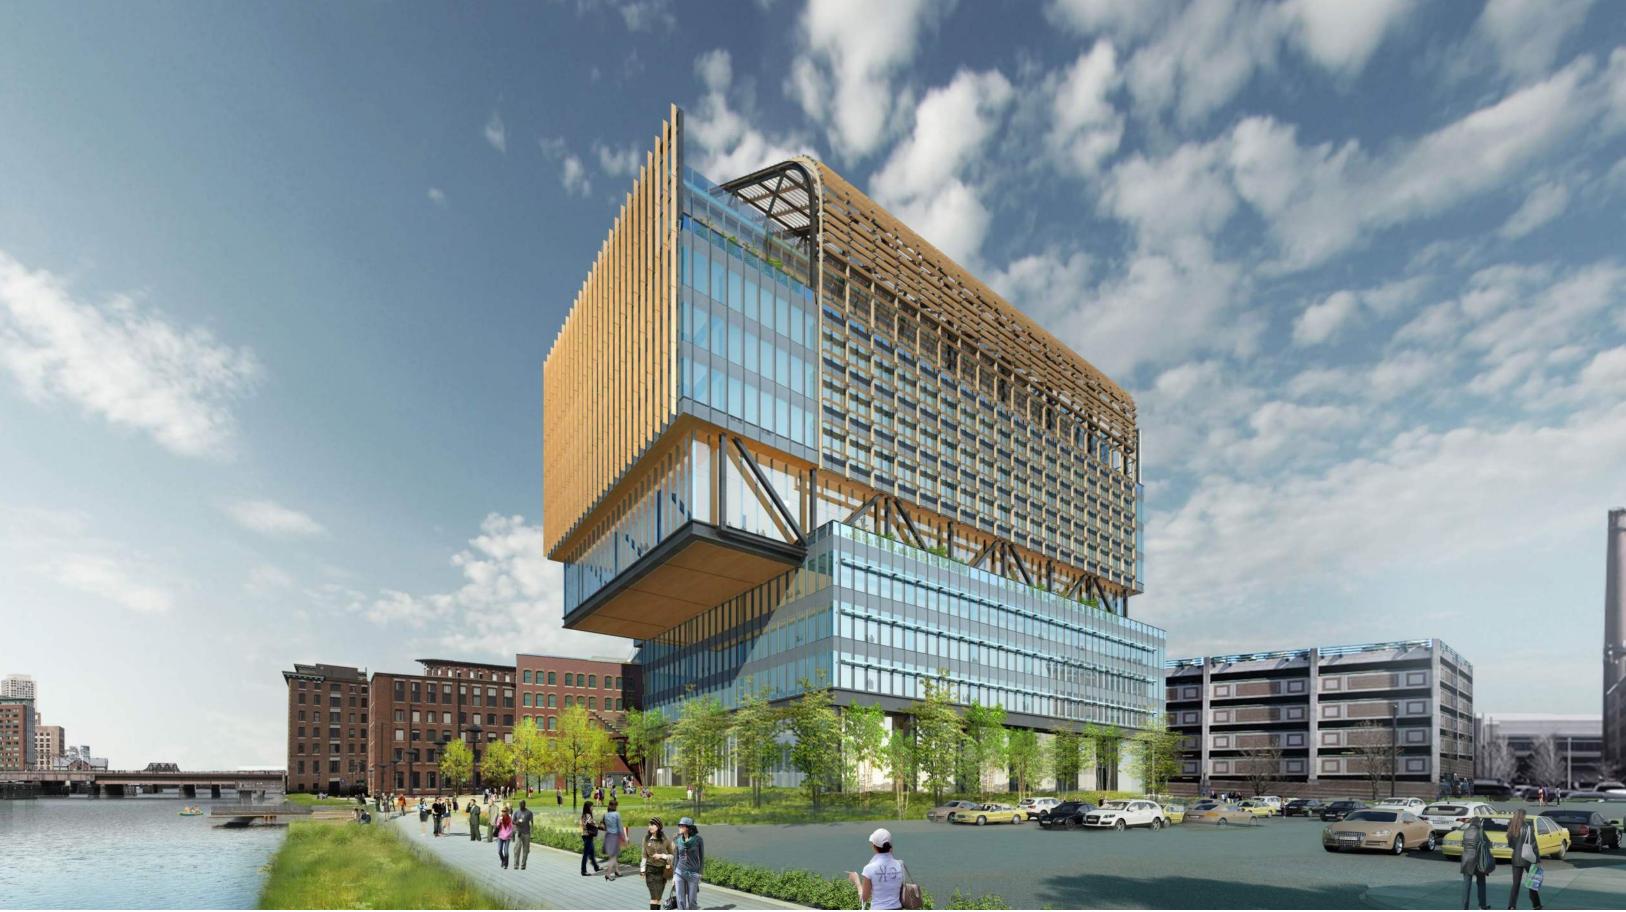

IONS



A DYNAMIC, ENGAGING HARBORWALK



**DEFINED PROGRAMMED SPACES** 



OCTOBER 2016





#### **AREAS OF FOCUS:**

- NECCO STREET + ARRIVAL PLAZA
- **2** GE PLAZA + FLEXIBLE EVENT SPACE
- 3 SOUTHERN BOUNDARY + FUTURE PARK CONNECTION
- 4 HARORWALK + WATER'S EDGE





#### **CANOPY**: REVISED LAYOUT









# **GE PLAZA**



# **VIEW FROM HARBORWALK**



# **G3 ENTRANCE**



# **G2 ENTRANCE**



#### **GE PLAZA + FLEXIBLE EVENT SPACE**







#### **VIEW FROM HARBORWALK NORTH**



# **VIEW FROM HARBORWALK SOUTH**



# **SOUTHERN BOUNDARY**

**CURRENT DESIGN** 



#### **SOUTHERN BOUNDARY**

POTENTIAL FUTURE CONNECTION



OCTOBER 2016

#### **VIEW FROM HARBORWALK SOUTH**



# **VIEW FROM NECCO STREET SOUTH**



#### **VIEW FROM HARBORWALK NORTH**



#### **VIEW FROM HARBORWALK SOUTH**