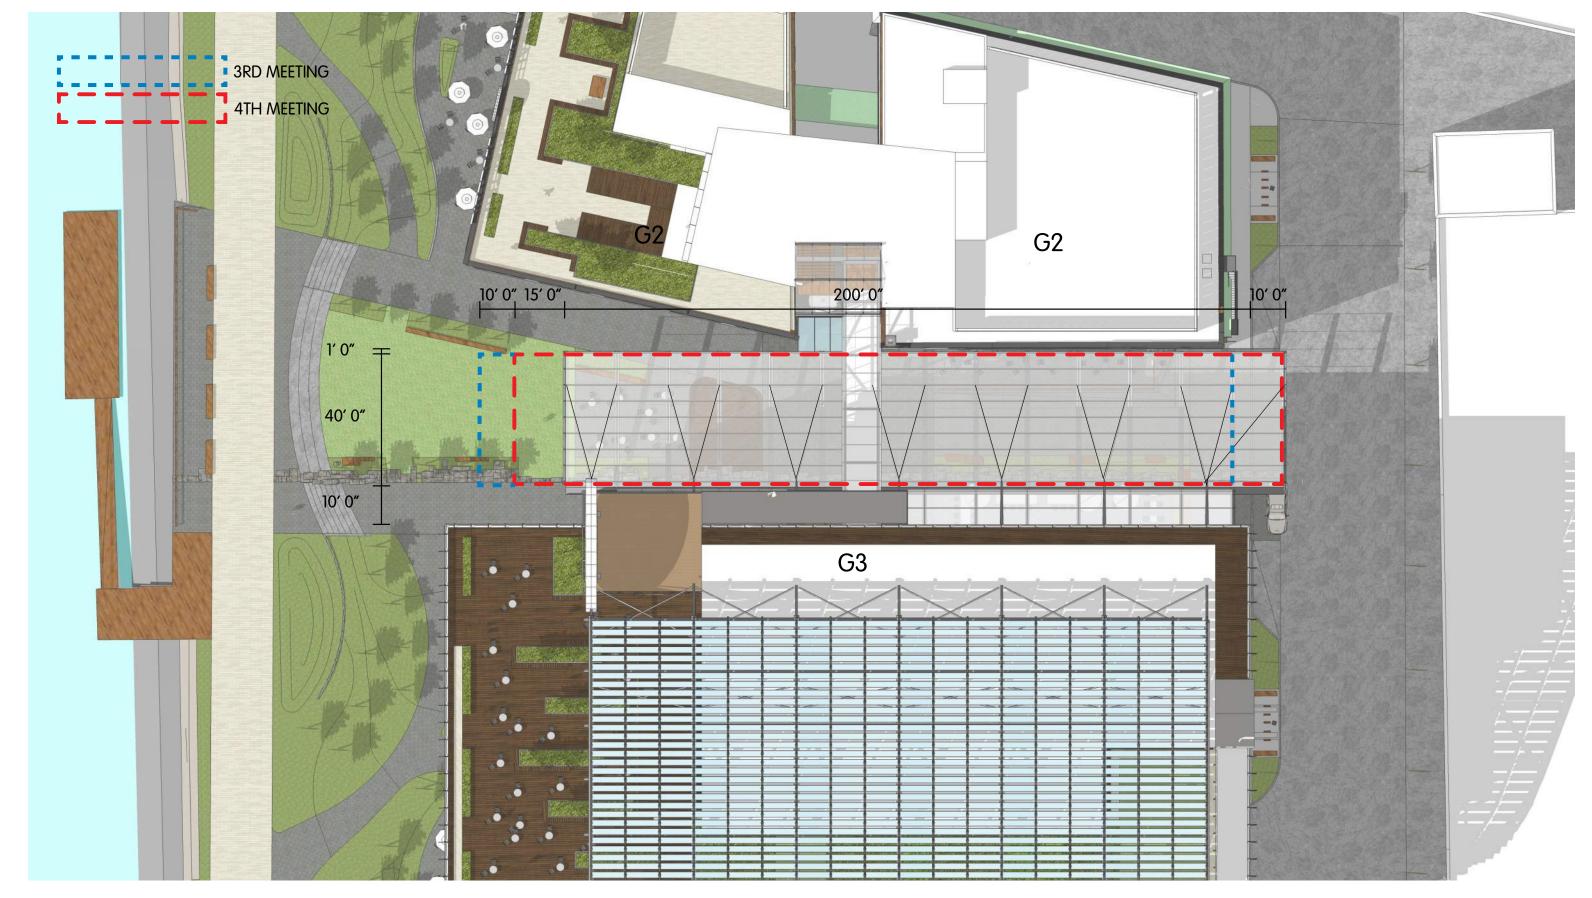

CAMPUS WITH GE PLAZA AND THE BRIDGE** 



OCTOBER 2016

#### **VIEW FROM SUMMER STREET BRIDGE**



#### LANDSCAPE VISION + CONCEPT DIAGRAM

# Convener

Provide a series of spaces that encourage community engagement and social interaction.

# Performance

Inside-out design approach that balances functionality, flexibility, and user experience.

# Resiliency

A green approach to adaptive public spaces built for the changing environment.







A RESILIENT CAMPUS



INNOVATIVE STORMWATER SOLUTIONS



A DYNAMIC, ENGAGING HARBORWALK



**DEFINED PROGRAMMED SPACES** 



OCTOBER 2016





#### **AREAS OF FOCUS:**

- NECCO STREET + ARRIVAL PLAZA
- **2** GE PLAZA + FLEXIBLE EVENT SPACE
- 3 SOUTHERN BOUNDARY + FUTURE PARK CONNECTION
- 4 HARORWALK + WATER'S EDGE





#### **CANOPY**: REVISED LAYOUT









# **GE PLAZA**



# **VIEW FROM HARBORWALK**



# **G3 ENTRANCE**



# **G2 ENTRANCE**



#### **GE PLAZA + FLEXIBLE EVENT SPACE**







#### **VIEW FROM HARBORWALK NORTH**



# **VIEW FROM HARBORWALK SOUTH**



# **SOUTHERN BOUNDARY**

**CURRENT DESIGN** 



#### **SOUTHERN BOUNDARY**

POTENTIAL FUTURE CONNECTION



OCTOBER 2016

#### **VIEW FROM HARBORWALK SOUTH**



# **VIEW FROM NECCO STREET SOUTH**



#### **VIEW FROM HARBORWALK NORTH**



#### **VIEW FROM HARBORWALK SOUTH**