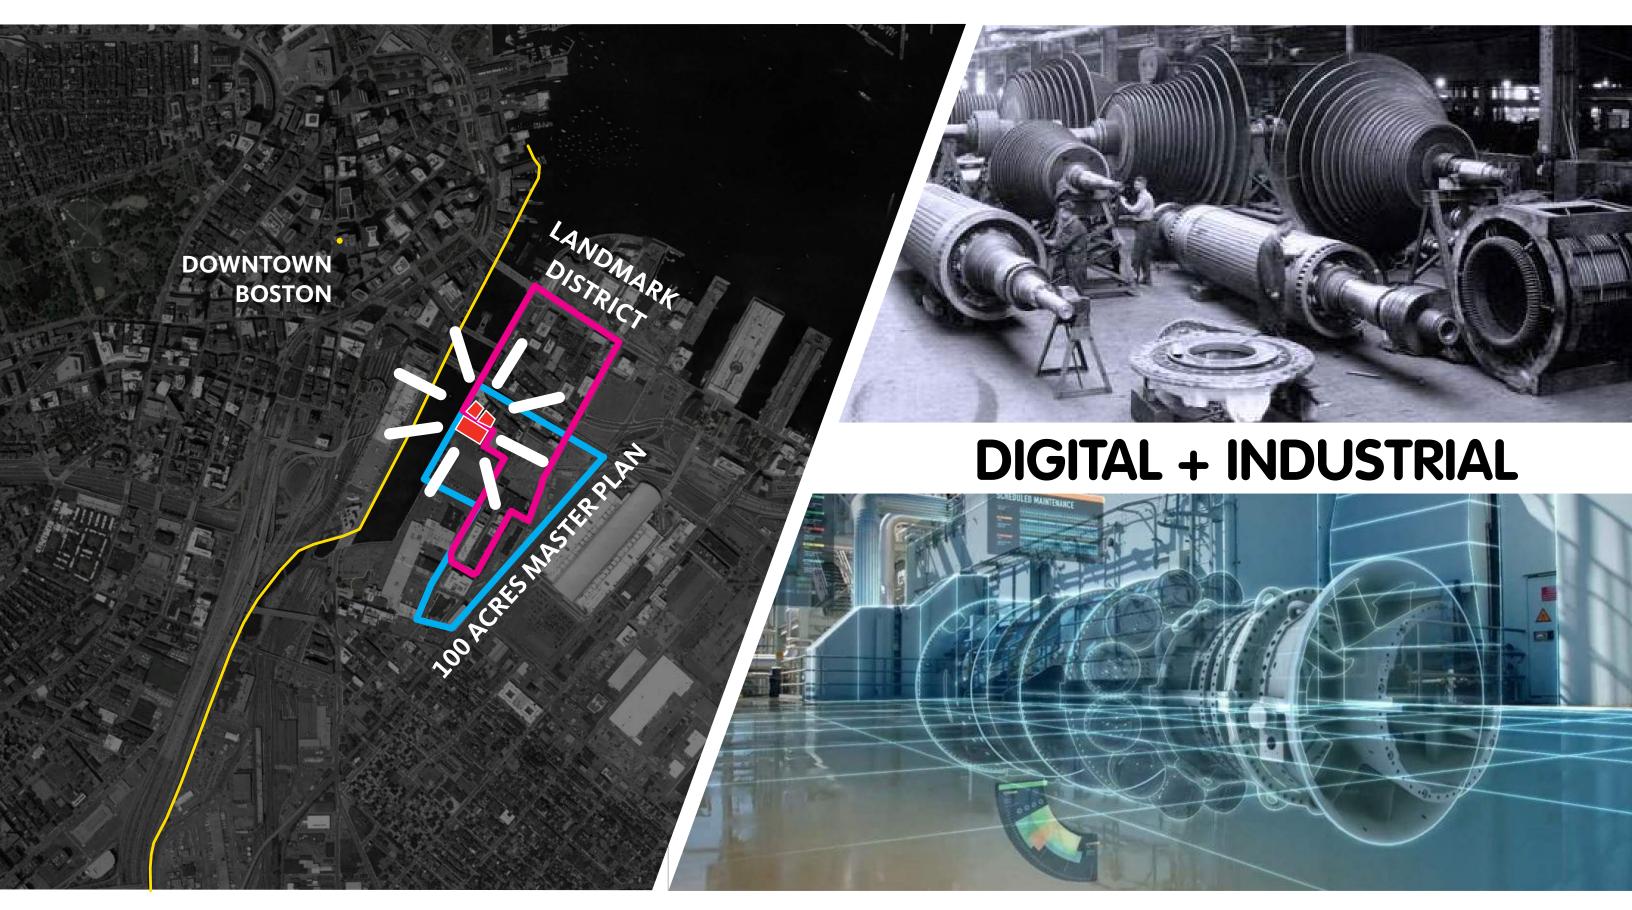

#### HERITAGE MEETS INNOVATION



#### PROJECT VISION + BUILDING MASSING

# Convener

Provide platform for community engagement and gatherings.

# Performance

Inside-out design approach that balances functionality, flexibility, and user experience.

# Resiliency

Holistic sustainability approach through active and passive strategies.







**GIVING OUTDOOR ACCESS TO ALL PROGRAMS** 



**PUBLIC PROGRAMS** 



**SHAPING THE BUILDING** 



**CONNECTING THE CAMPUS WITH GE PLAZA AND THE BRIDGE** 



OCTOBER 2016

#### **VIEW FROM SUMMER STREET BRIDGE**



#### LANDSCAPE VISION + CONCEPT DIAGRAM

# Convener

Provide a series of spaces that encourage community engagement and social interaction.

# Performance

Inside-out design approach that balances functionality, flexibility, and user experience.

# Resiliency

A green appr