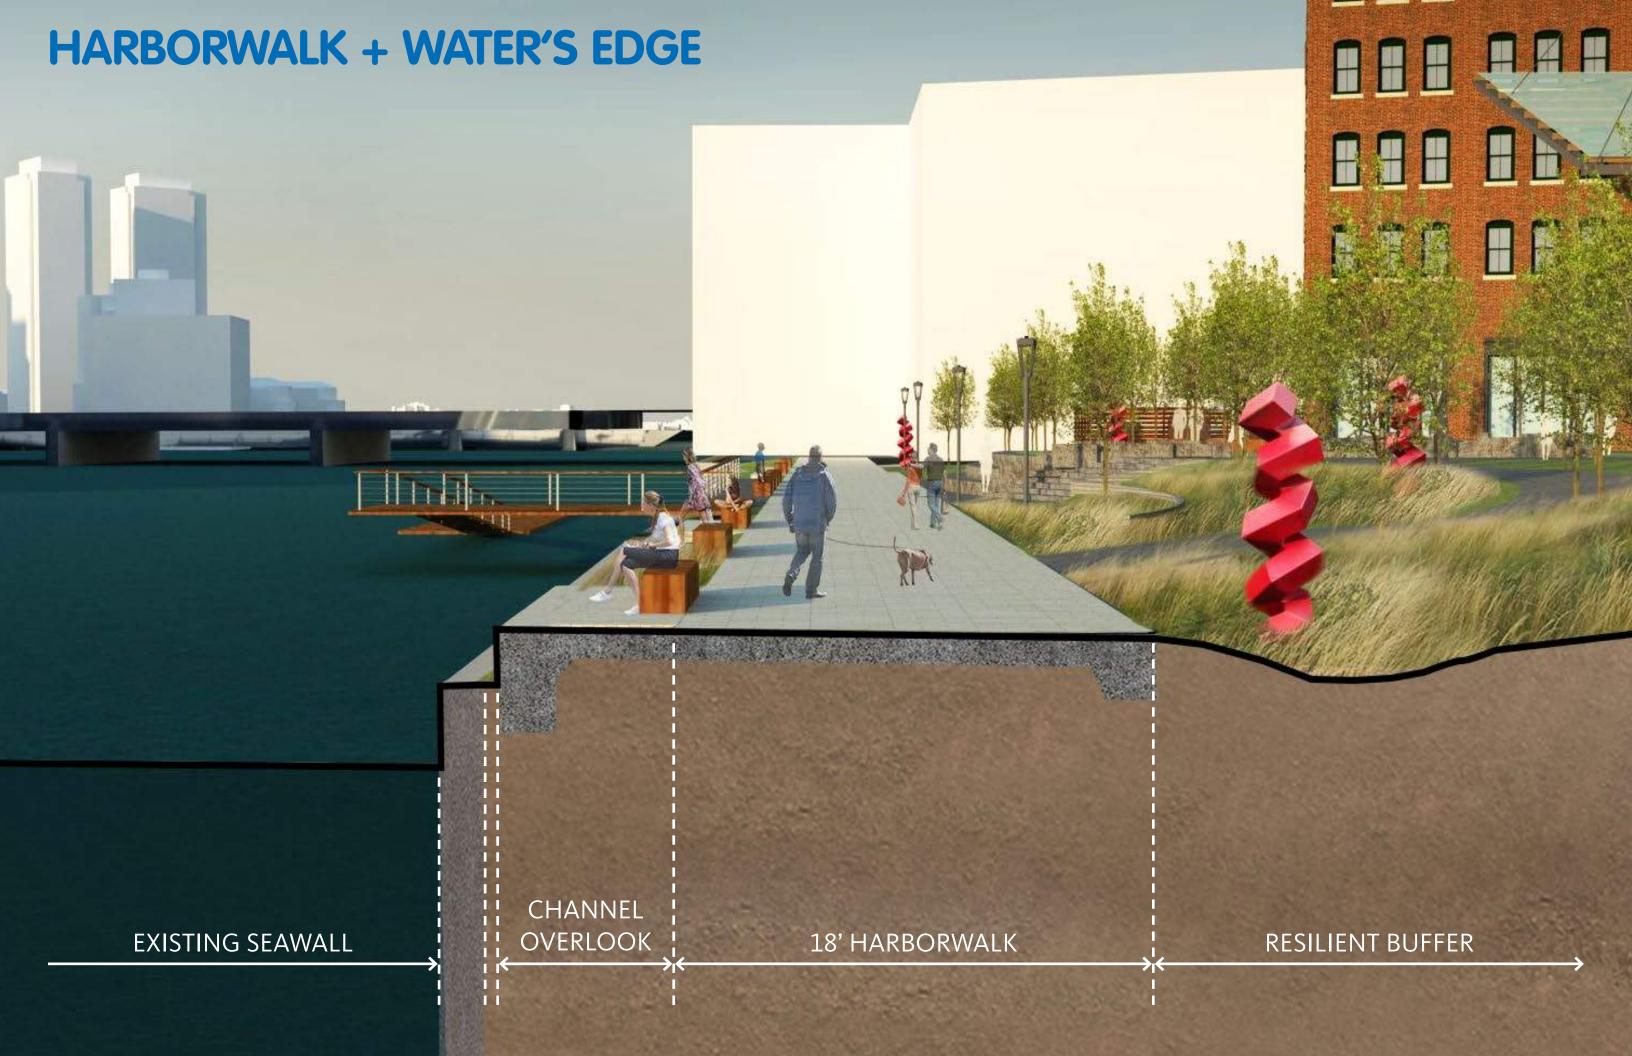

#### **AREAS OF FOCUS:**

- NECCO STREET + ARRIVAL PLAZA
- **2** GE PLAZA + FLEXIBLE EVENT SPACE
- 3 SOUTHERN BOUNDARY + FUTURE PARK CONNECTION
- 4 HARORWALK + WATER'S EDGE

#### **VIEW FROM HARBORWALK SOUTH**